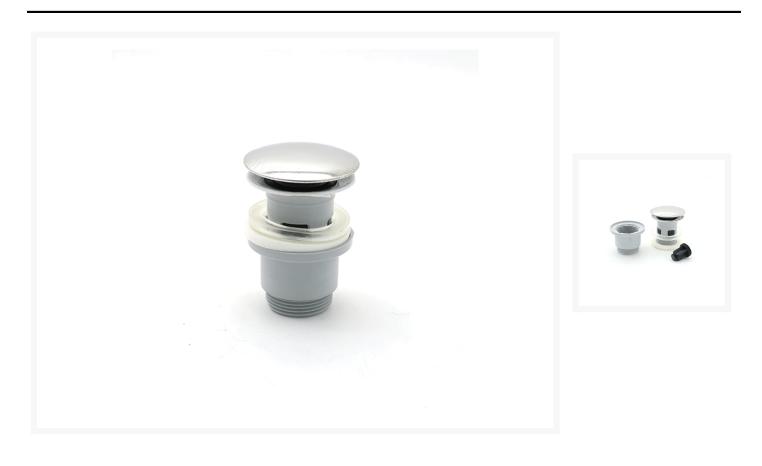

# A chrome click-clack sink waste for use with sinks with overflow.

This sink pop-up waste is operated by pushing down on the waste lid and is sometimes referred to as a *"click-clack"* waste. The waste is secured in place by threading into its counterpart, clamping the sink between the two waste parts. The waste has a 1 1/4" BSP connection.

The waste is a plastic construction with a brass lid in a chrome plated finish. An all-metal version is also available, see similar products below.