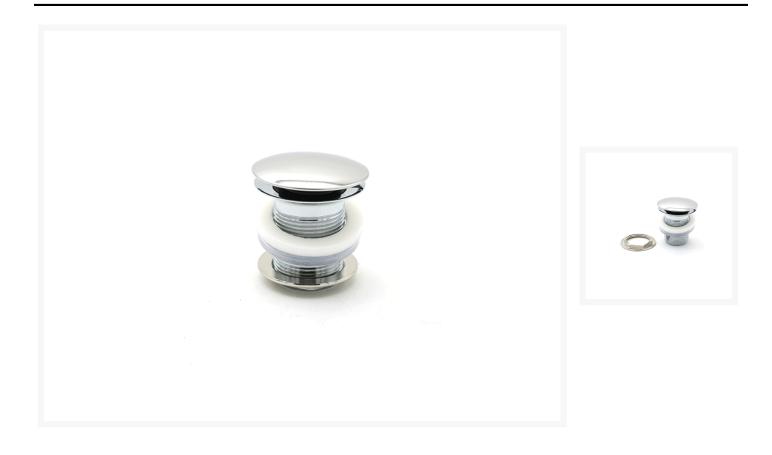

# A chrome click-clack sink waste for use with sinks without overflow.

This sink pop-up waste is operated by pushing down on the waste lid and is sometimes referred to as a "click-

*clack*" waste. The waste is secured in place with the supplied nut, clamping the sink between the two parts. The waste has a 1 1/4" BSP connection.

The sink waste is a brass construction with a chrome plated finish. Other finishes available on request.