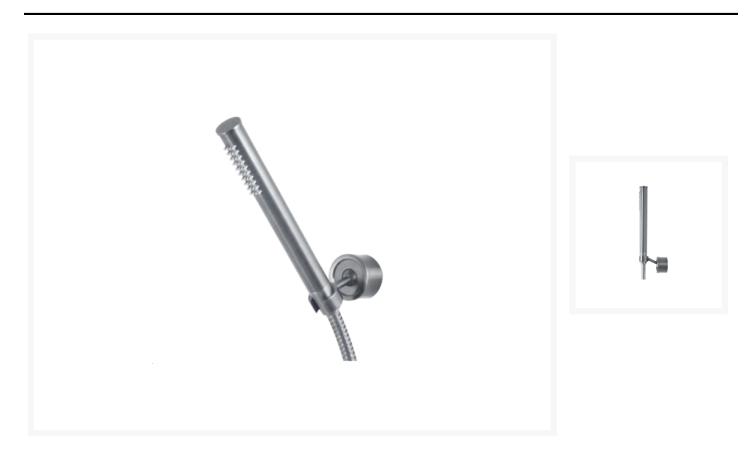

### **Product Images**

# A 316-grade stainless steel pencil shower with wall bracket & hose.

This pencil (microphone) style shower is made from marine-grade 316 stainless steel and is supplied with an adjustable wall bracket and hose. The shower is perfect for interior or exterior use and is also suitable for

The shower kit includes a swivel wall bracket and a flexible hose.