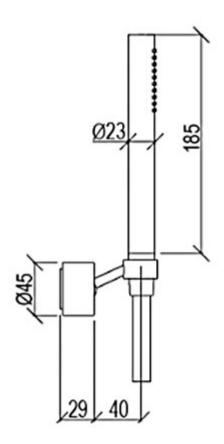

## **Product Drawing**

### **Additional Information**

| Hose Length (mm)            | 1600                |
|-----------------------------|---------------------|
| Shower Head Dimensions (mm) | Ø23 x 185           |
| Wall Mounted                | Yes                 |
| Base Diameter (mm)          | 45                  |
| Base Height (mm)            | 29                  |
| Hose Connection             | 1/2" BSP Male       |
| Weight (kg)                 | 0.500000            |
| Finish                      | 316 Stainless Steel |