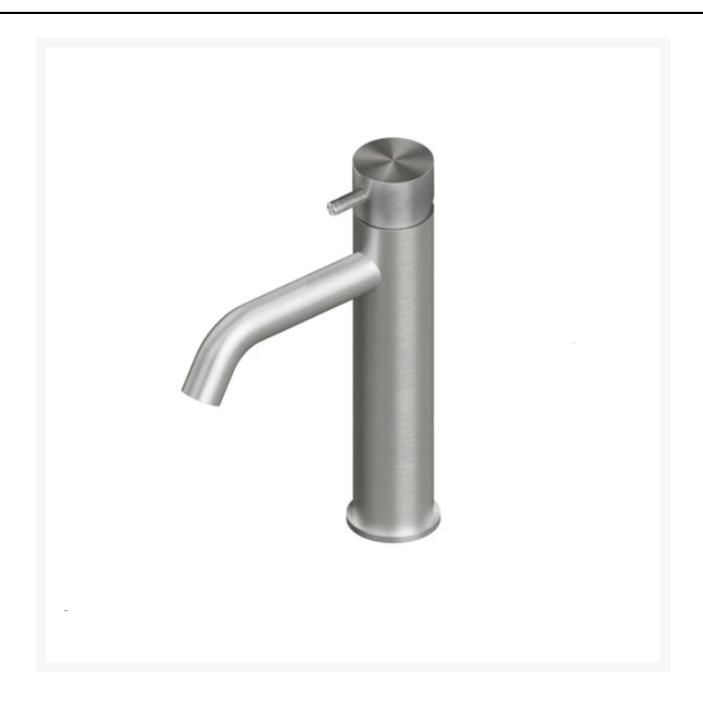

### **Product Images**

# A marine-grade 316 stainless steel mixer tap.

This basin mixer tap is made from 316-grade stainless steel ensuring it will continue to perform, even in the harshest of environments. Marine-grade stainless steel is not only highly resistant to corrosion, but it also helps prevent bacteria build-up and therefore offers a more hygenic solution over a brass product. It is also completely lead-free. This also means that the basin mixer can be used in exterior applications such as outdoor bars and kitchens, it is also suitable for coastal locations.

The product is sold in a brushed finish. Otehr finishes are available on request.