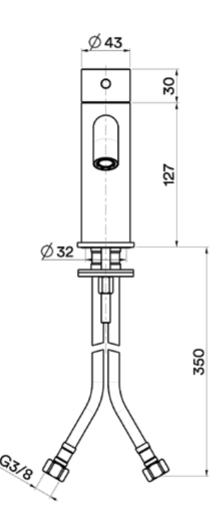

# **Product Drawing**

# **Additional Information**

| Hose Length (mm)                | 350                 |
|---------------------------------|---------------------|
| Spout Length (mm)               | 135.00              |
| Spout Height (mm)               | 73                  |
| Max. Counter Top Thickness (mm) | 40                  |
| Wall Mounted                    | No                  |
| Base Diameter (mm)              | 50                  |
| Weight (kg)                     | 4.000000            |
| Finish                          | 316 Stainless Steel |