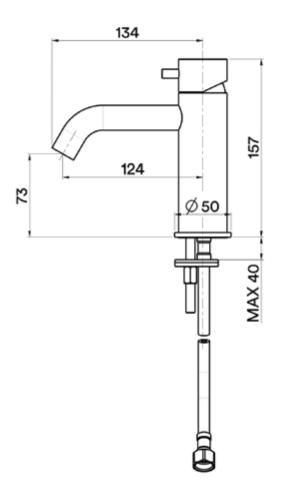

# **Product Drawing**

# **Additional Information**

| Hose Length (mm)                | 350                 |
|---------------------------------|---------------------|
| Spout Length (mm)               | 135.00              |
| Spout Height (mm)               | 73                  |
| Max. Counter Top Thickness (mm) | 40                  |
| Wall Mounted                    | No                  |
| Base Diameter (mm)              | 50                  |
| Weight (kg)                     | 4.000000            |
| Finish                          | 316 Stainless Steel |