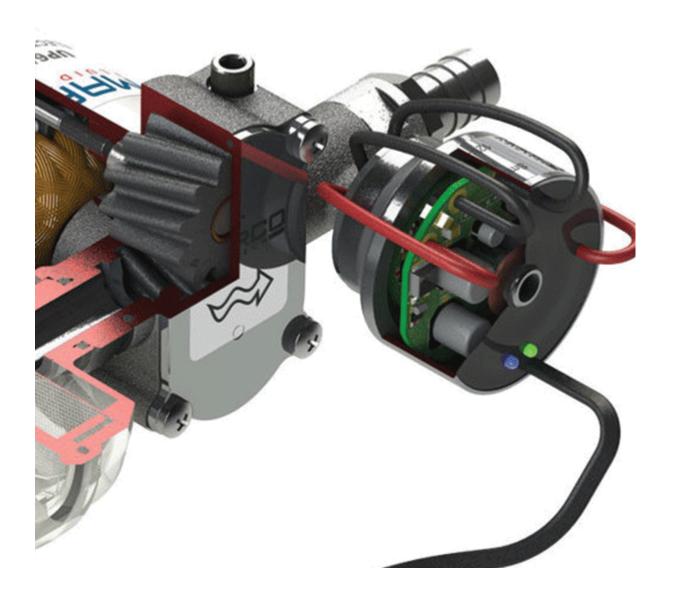

The sensor head is the element responsible for the pump's intelligent variable speed system, offering numerous advantages over a traditional on/off pump.

### **Electronic Pressure Sensor**

Constant control of pressure, voltage and electrical draw

Protection of the pump from short circuits and overvoltage

Automatic stop when no more liquid is present

Reduction in electrical interferences thanks to the gradual acceleration of the motor

Noise reduction during operation

Optimisation of electrical draw

Reduced wear of components and increased life span of the system

Operative functions signaled by LEDs