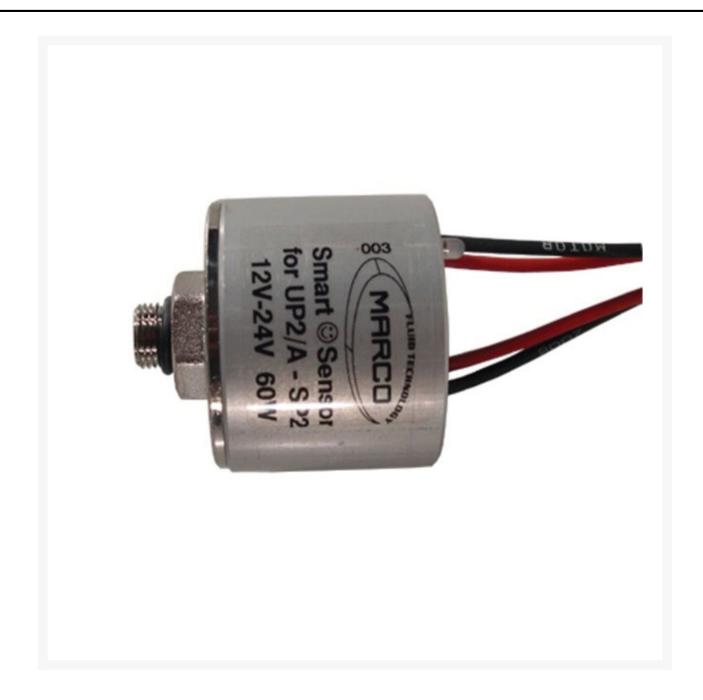

## A replacement pressure sensor head for UP2/E Marco pumps.

This R-KIT from Marco consists of a multi-voltage 12/24Vdc 2 bar pressure sensor head (ECU). It is compatible with the UP2/E variable speed water pump.

The sensor head is the element responsible for the pump's intelligent variable speed system, offering numerous advantages over a traditional on/off pump.