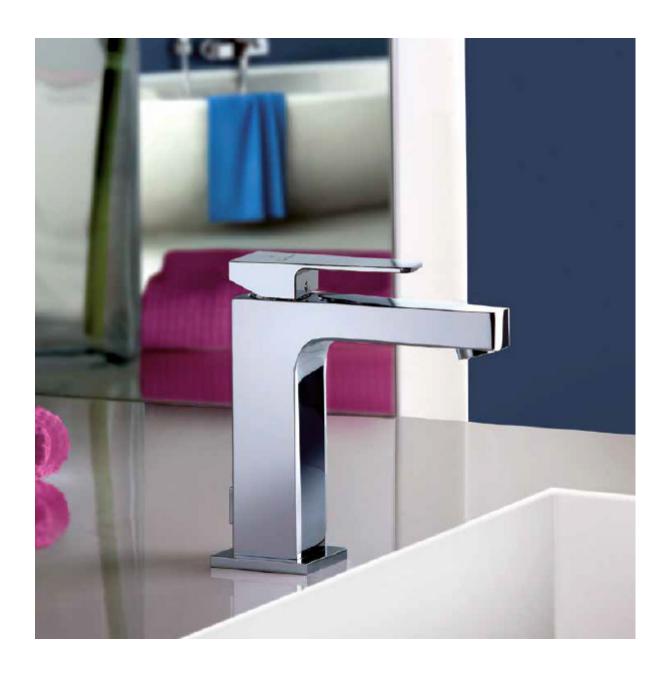

#### **Short Description**

Introducing the epitome of luxury and performance in bathroom fixtures: the Tonino Lamborghini range of mixers, where precision engineering meets Italian industrial design. Drawing inspiration from renowned race tracks and infused with the mechanical heritage of the Lamborghini family, each mixer is a testament to sophistication and innovation.

Whether it's the sleek, angular design reminiscent of the sharp turns at Montecarlo, the precision-engineered contours inspired by Suzuka's legendary track layout, or the bold, dynamic lines echoing the speed of Sakhir's straights, these mixers capture the essence of speed and style. Crafted with meticulous attention to detail, they elevate any bathroom with their distinctive aesthetics and unparalleled quality, embodying the fusion of functionality and artistry synonymous with the Lamborghini legacy.