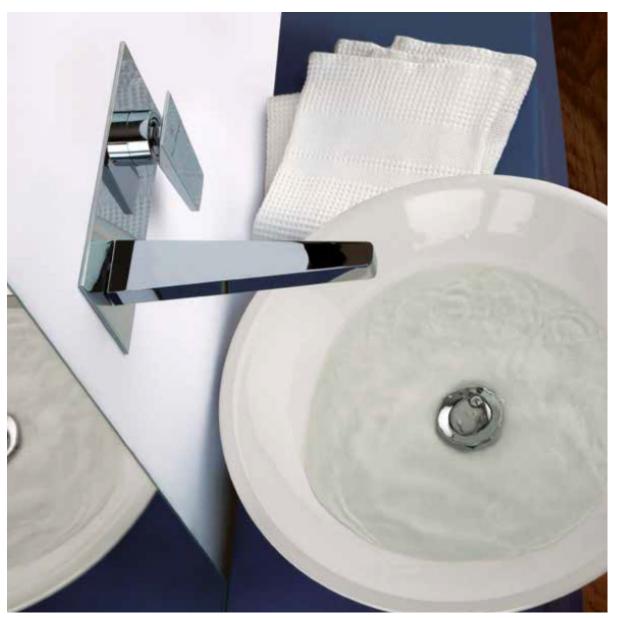

# 'Montecarlo' Two-Way Mixer with Diverter

£393.17
Excl. Tax: £327.64

- Two-way mixer, with diverter
- Brass with a chrome-plated finish

Please note that this item does have a lead time of approx. 4 weeks.