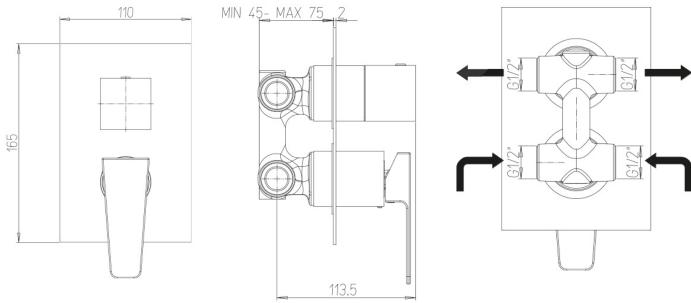

## **Additional Information**

| Max. Counter Top Thickness (mm) | 45.00 - 75.00    |
|---------------------------------|------------------|
| ·                               |                  |
| Wall Mounted                    | Yes              |
| Base (mm)                       | 110 x 165.00     |
| Hose Connection                 | 1/2" BSP Female  |
| Weight (kg)                     | 4.000000         |
| Manufacturer                    | Foresti & Suardi |
| Finish                          | Chrome           |