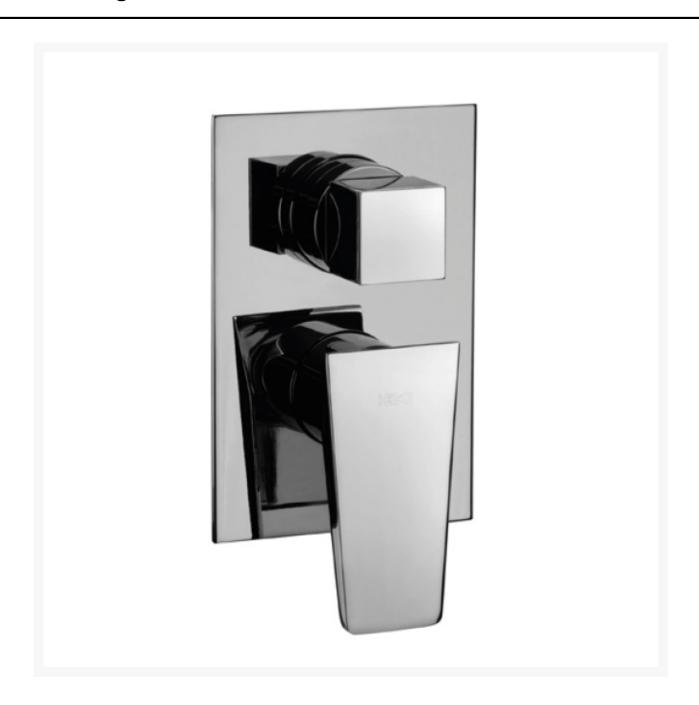

# 'Montecarlo' Two-Way Mixer with Diverter

£393.17
Excl. Tax: £327.64

- Two-way mixer, with diverter
- Brass with a chrome-plated finish

Please note that this item does have a lead time of approx. 4 weeks.