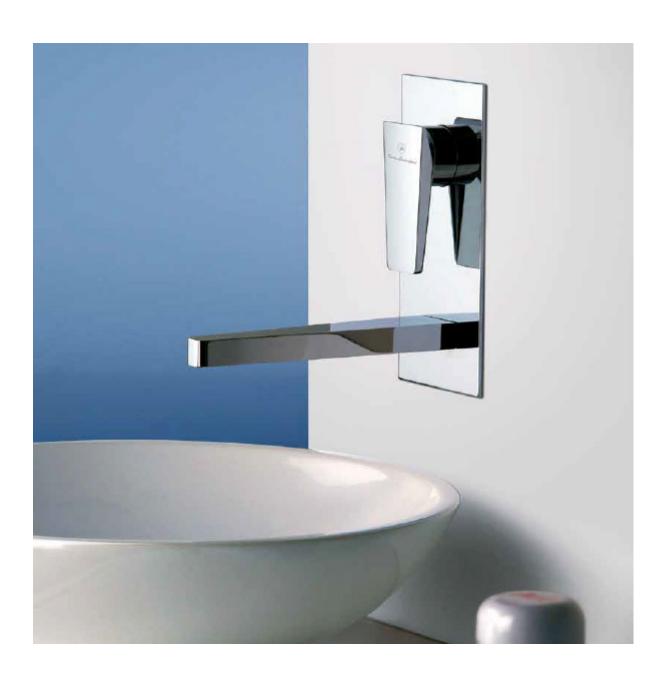

# 'Montecarlo' Two-Way Mixer with Diverter

£393.17
Excl. Tax: £327.64

- Two-way mixer, with diverter
- Brass with a chrome-plated finish

Please note that this item does have a lead time of approx. 4 weeks.