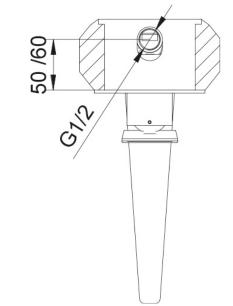

## **Additional Information**

| Spout Length (mm) | 210.00           |
|-------------------|------------------|
| Wall Mounted      | Vec              |
| Wall Mounted      | Yes              |
| Depth (mm)        | 210.50           |
| Base (mm)         | 110.00 x 230.00  |
|                   | 110100 X 200100  |
| Hose Connection   | 1/2" BSP Female  |
| Weight (kg)       | 4.000000         |
|                   |                  |
| Manufacturer      | Foresti & Suardi |
| Finish            | Chrome           |
|                   |                  |