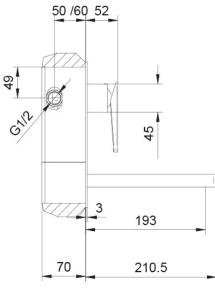

## **Additional Information**

| Spout Length (mm) | 210.00           |
|-------------------|------------------|
| Wall Mounted      | Vec              |
| Wall Mounted      | Yes              |
| Depth (mm)        | 210.50           |
| Base (mm)         | 110.00 x 230.00  |
|                   | 110100 X 200100  |
| Hose Connection   | 1/2" BSP Female  |
| Weight (kg)       | 4.000000         |
|                   |                  |
| Manufacturer      | Foresti & Suardi |
| Finish            | Chrome           |
|                   |                  |