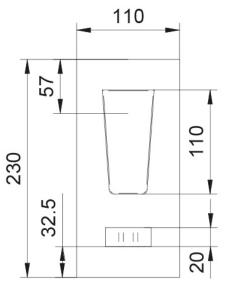

## **Additional Information**

| Spout Length (mm) | 210.00           |
|-------------------|------------------|
| Wall Mounted      | Vec              |
| Wall Mounted      | Yes              |
| Depth (mm)        | 210.50           |
| Base (mm)         | 110.00 x 230.00  |
|                   | 110100 X 200100  |
| Hose Connection   | 1/2" BSP Female  |
| Weight (kg)       | 4.000000         |
|                   |                  |
| Manufacturer      | Foresti & Suardi |
| Finish            | Chrome           |
|                   |                  |