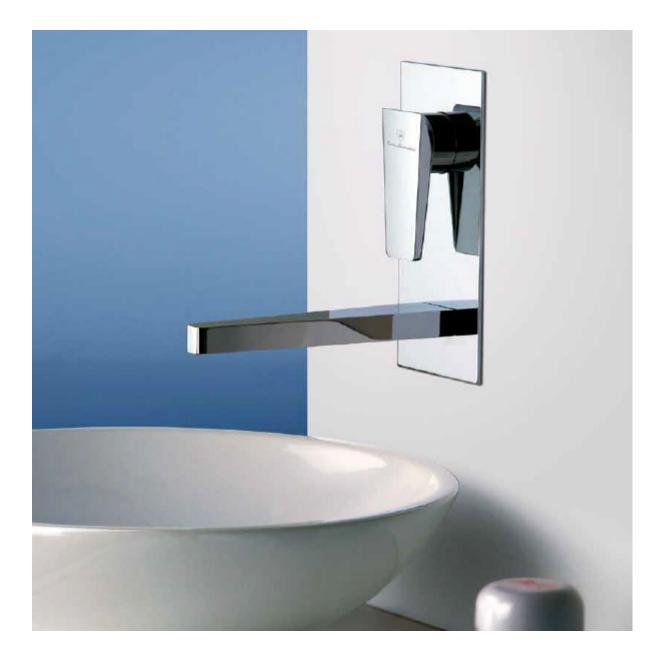

## 'Montecarlo' Wall Mounted Single Lever Mixer Tap

**£694.74** Excl. Tax: £578.95

**Product Images** 

Introducing the epitome of luxury and performance in bathroom fixtures: the Tonino Lamborghini range of mixers, where precision engineering meets Italian industrial design. Drawing inspiration from renowned race tracks and infused with the mechanical heritage of the Lamborghini family, each mixer is a testament to sophistication and innovation.

- Wall mounted single lever mixer
- Brass with a chrome-plated finish

Please note that this item does have a lead time of approx. 4 weeks.