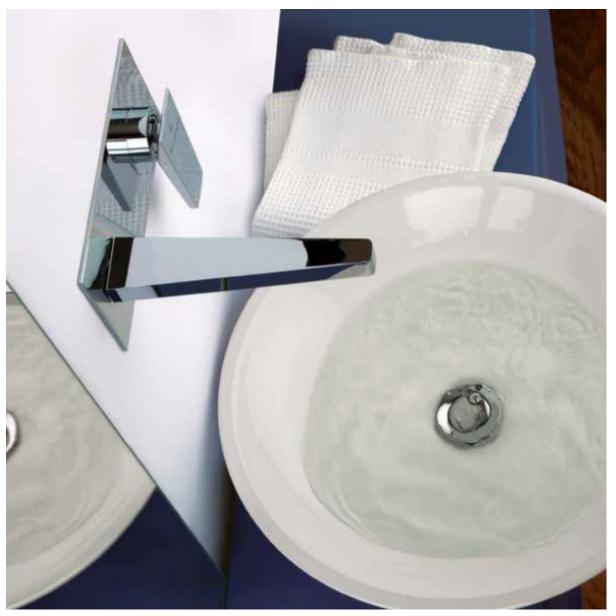

## 'Montecarlo' Wall Mounted Single Lever Mixer Tap

**£694.74** Excl. Tax: £578.95

**Product Images** 

Introducing the epitome of luxury and performance in bathroom fixtures: the Tonino Lamborghini range of mixers, where precision engineering meets Italian industrial design. Drawing inspiration from renowned race tracks and infused with the mechanical heritage of the Lamborghini family, each mixer is a testament to sophistication and innovation.

- Wall mounted single lever mixer
- Brass with a chrome-plated finish

Please note that this item does have a lead time of approx. 4 weeks.