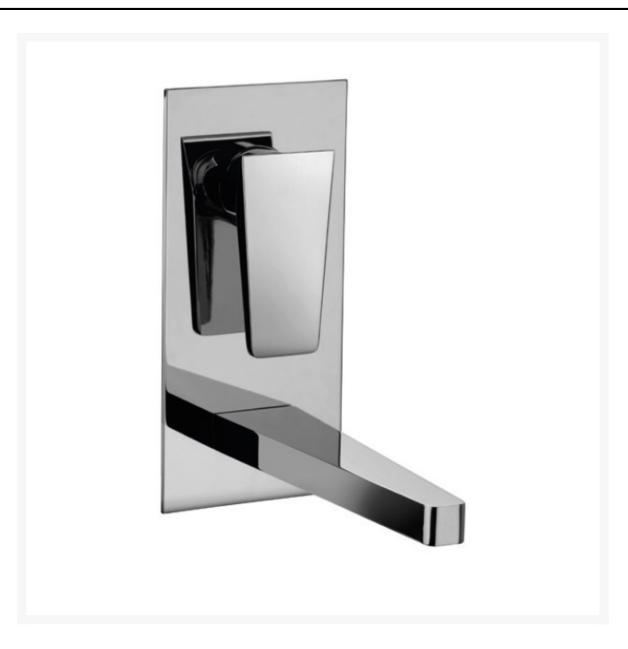

## 'Montecarlo' Wall Mounted Single Lever Mixer Tap

**£694.74** Excl. Tax: £578.95

**Product Images** 

Introducing the epitome of luxury and performance in bathroom fixtures: the Tonino Lamborghini range of mixers, where precision engineering meets Italian industrial design. Drawing inspiration from renowned race tracks and infused with the mechanical heritage of the Lamborghini family, each mixer is a testament to sophistication and innovation.

- Wall mounted single lever mixer
- Brass with a chrome-plated finish

Please note that this item does have a lead time of approx. 4 weeks.