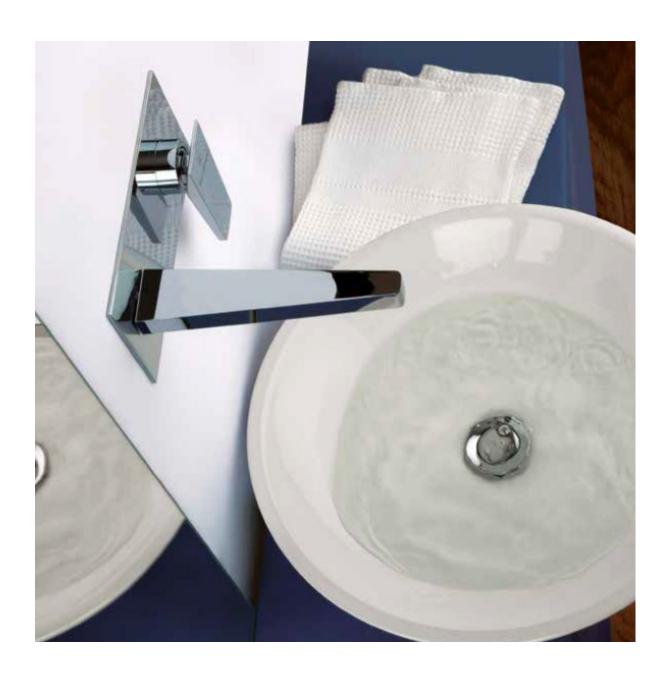

# 'Montecarlo' Wall Mounted Single Lever Mixer Tap

£694.74

Excl. Tax: £578.95

- Wall mounted single lever mixer
- Brass with a chrome-plated finish

Please note that this item does have a lead time of approx. 4 weeks.