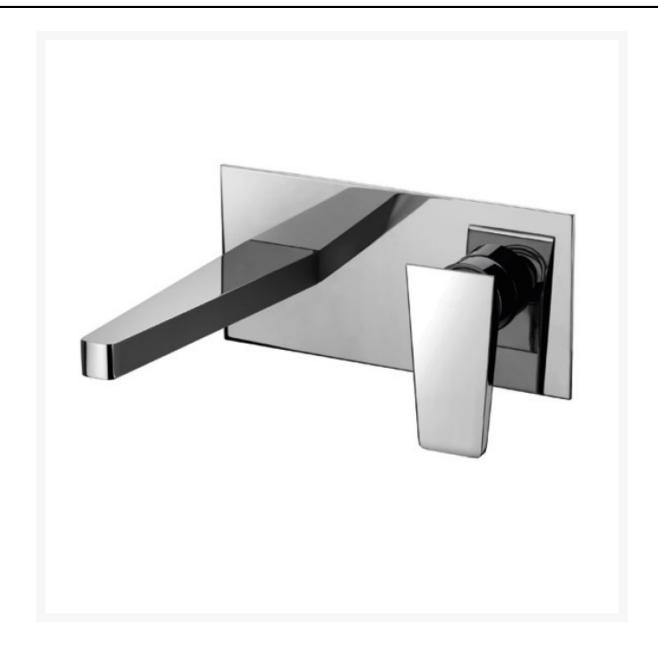

# 'Montecarlo' Wall Mounted Single Lever Mixer Tap

£694.74

Excl. Tax: £578.95

- Wall mounted single lever mixer
- Brass with a chrome-plated finish

Please note that this item does have a lead time of approx. 4 weeks.