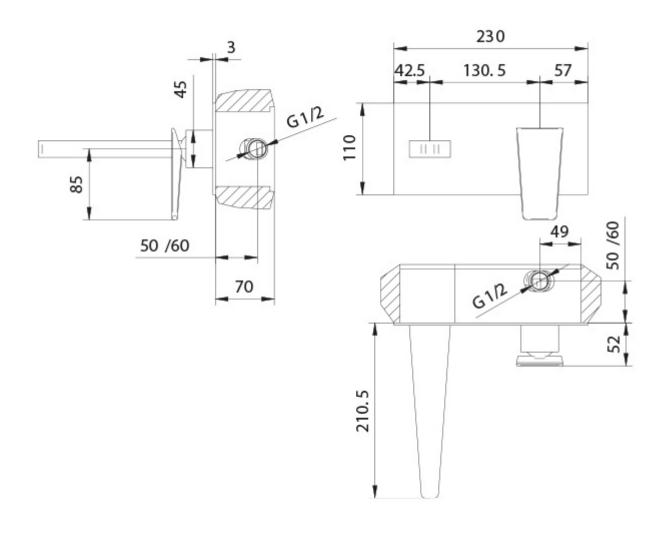

#### **Description**

- Serie Montecarlo
- Drawing

SERIE MONTECARLO

## **Additional Information**

| Spout Length (mm) | 210.00           |
|-------------------|------------------|
| Wall Mounted      | Yes              |
| Base (mm)         | 230.00 x 110.00  |
| Hose Connection   | 1/2" BSP Female  |
| Weight (kg)       | 4.000000         |
| Manufacturer      | Foresti & Suardi |
| Finish            | Chrome           |