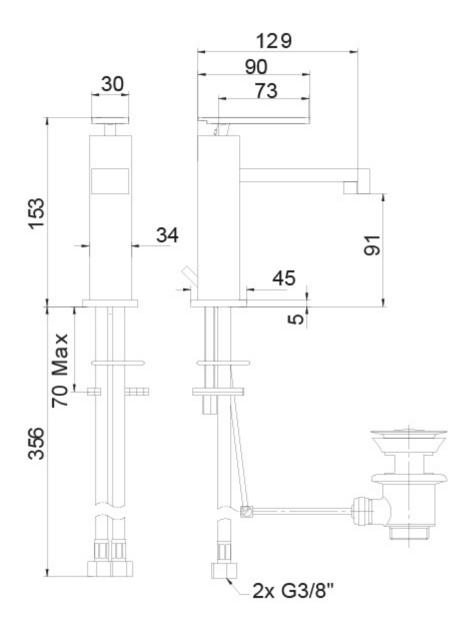

#### **Description**

- Serie Montecarlo
- Drawing

SERIE SUZUKA

## **Additional Information**

| Spout Height (mm)               | 91.00            |
|---------------------------------|------------------|
| Max. Counter Top Thickness (mm) | 70.00            |
| Wall Mounted                    | No               |
| Hose Connection                 | 3/8" BSP Female  |
| Weight (kg)                     | 2.180000         |
| Manufacturer                    | Foresti & Suardi |
| Finish                          | Chrome           |