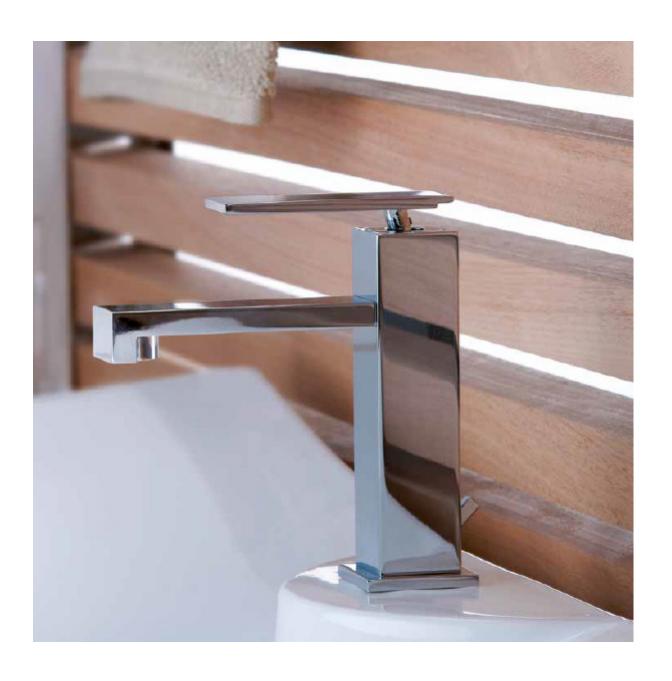

# 'Suzuka' Single Lever Basin Mixer

£378.36

Excl. Tax: £315.30

- Single lever basin mixer, with 1 1/4" pop-up waste.
- Brass with a chrome-plated finish.

Please note that this item does have a lead time of approx. 4 weeks.