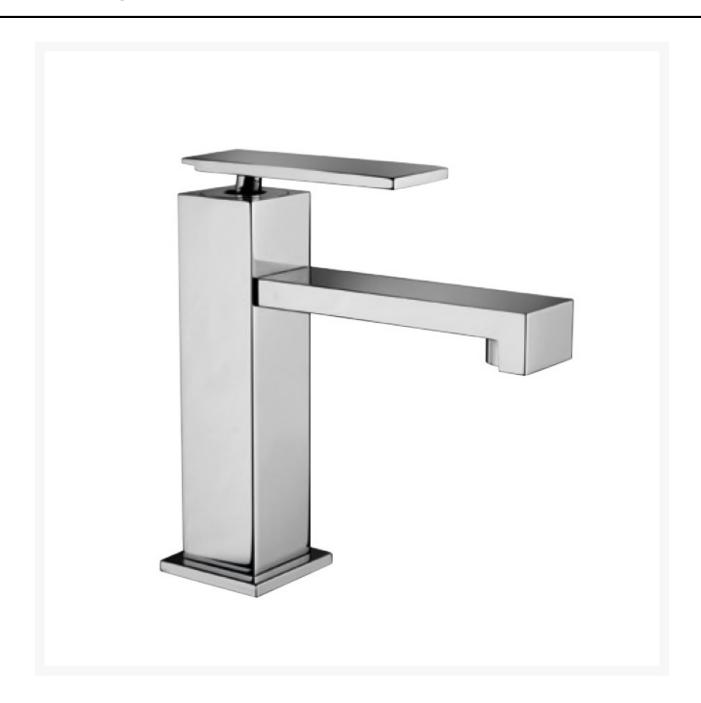

# 'Suzuka' Single Lever Basin Mixer

£378.36

Excl. Tax: £315.30

- Single lever basin mixer, with 1 1/4" pop-up waste.
- Brass with a chrome-plated finish.

Please note that this item does have a lead time of approx. 4 weeks.