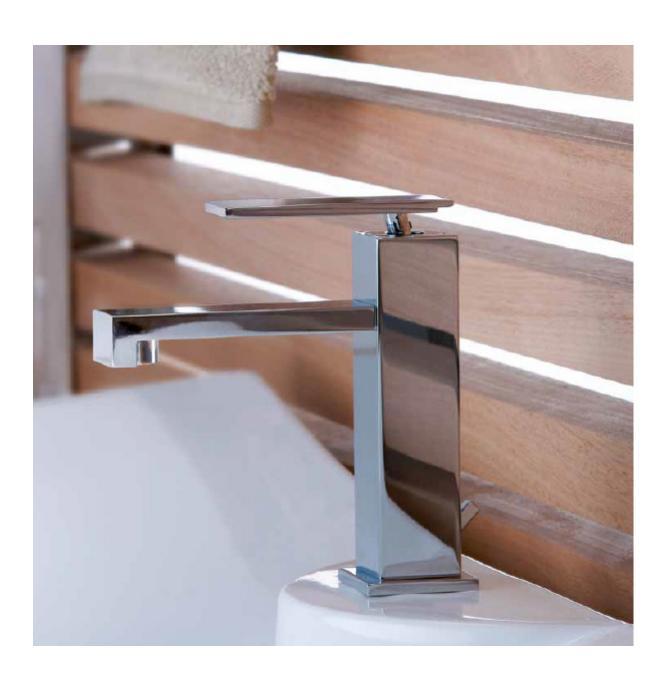

# 'Suzuka' Single Lever Basin Mixer

£511.57
Excl. Tax: £426.31

- Single lever basin mixer, with 1 1/4" pop-up waste without overflow.
- Brass with a chrome-plated finish.

Please note that this item does have a lead time of approx. 4 weeks.