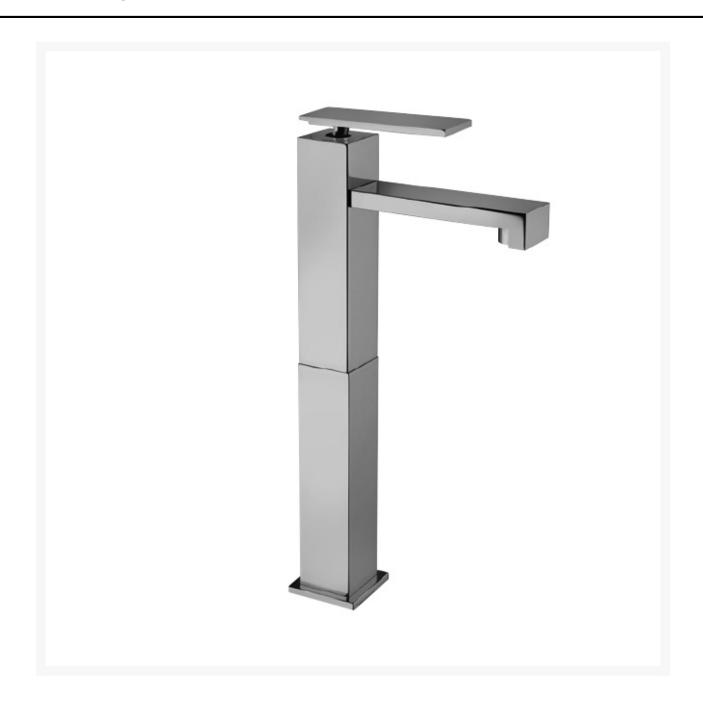

# 'Suzuka' Single Lever Basin Mixer

£511.57
Excl. Tax: £426.31

- Single lever basin mixer, with 1 1/4" pop-up waste without overflow.
- Brass with a chrome-plated finish.

Please note that this item does have a lead time of approx. 4 weeks.

## **Additional Information**

| Spout Height (mm)               | 293.00           |
|---------------------------------|------------------|
| Max. Counter Top Thickness (mm) | 50.00            |
| Wall Mounted                    | No               |
| Hose Connection                 | 3/8" BSP Female  |
| Weight (kg)                     | 2.900000         |
| Manufacturer                    | Foresti & Suardi |
| Finish                          | Chrome           |