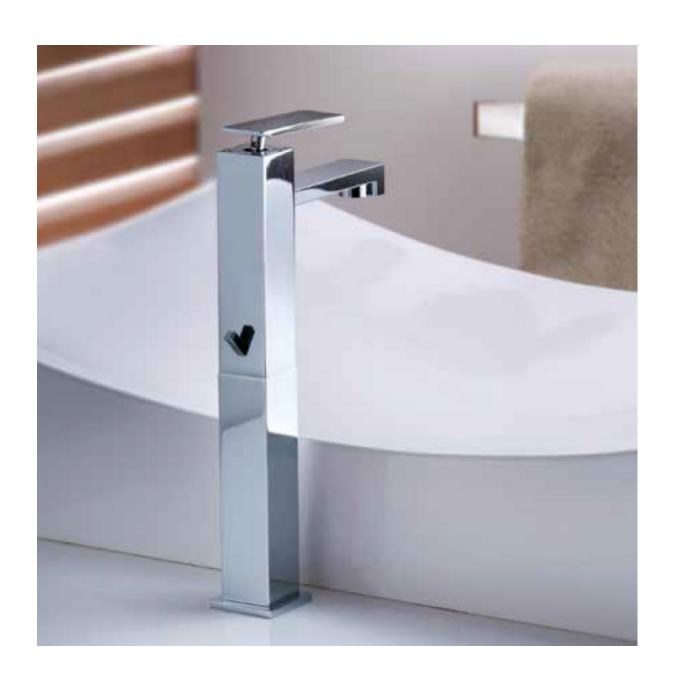

# 'Suzuka' Single Lever Basin Mixer

£511.57
Excl. Tax: £426.31

- Single lever basin mixer, with 1 1/4" pop-up waste without overflow.
- Brass with a chrome-plated finish.

Please note that this item does have a lead time of approx. 4 weeks.