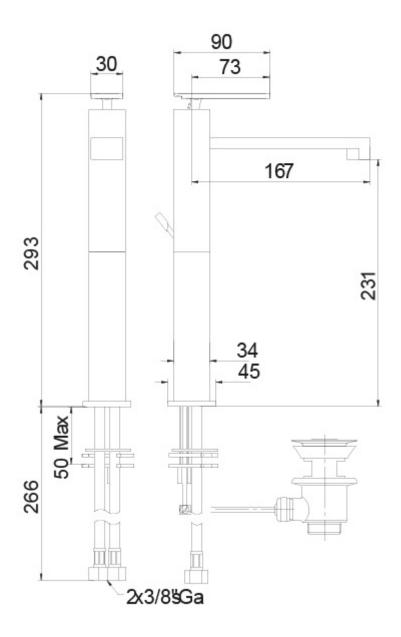

#### **Description**

- Serie Montecarlo
- Drawing

SERIE SUZUKA

## **Additional Information**

| Spout Height (mm)               | 293.00           |
|---------------------------------|------------------|
| Max. Counter Top Thickness (mm) | 50.00            |
| Wall Mounted                    | No               |
| Hose Connection                 | 3/8" BSP Female  |
| Weight (kg)                     | 2.900000         |
| Manufacturer                    | Foresti & Suardi |
| Finish                          | Chrome           |