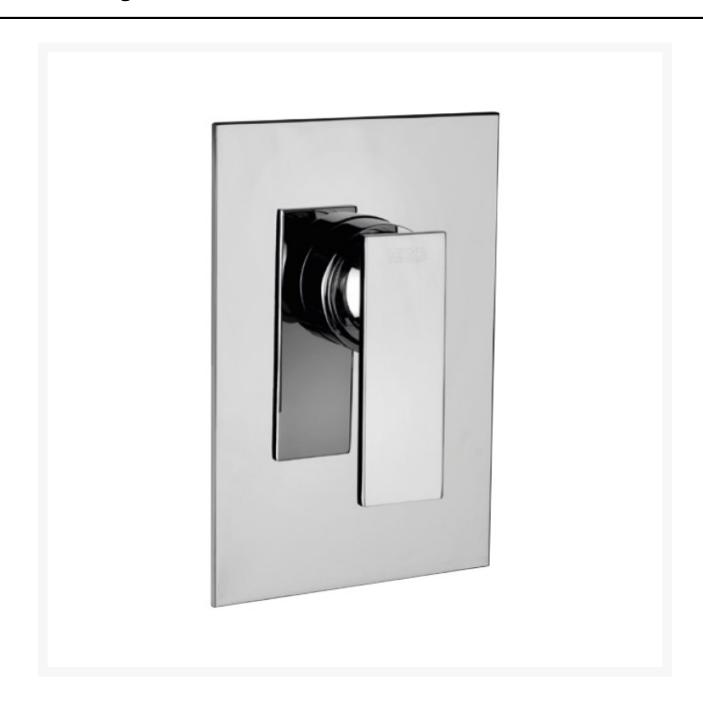

# 'Suzuka' Single Lever, One-Way Mixer

£370.96 Excl. Tax: £309.13

- One-way mixer with single output
- Brass with a chrome-plated finish

Please note that this item does have a lead time of approx. 4 weeks.