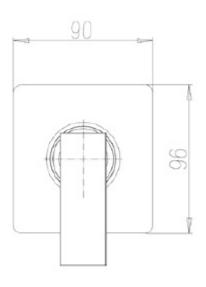

## **Additional Information**

| Max. Counter Top Thickness (mm) | 30.00 - 70.00   |
|---------------------------------|-----------------|
| Wall Mounted                    | Yes             |
| Base (mm)                       | 90.00 x 96.00   |
| Hose Connection                 | 1/2" BSP Female |
| Weight (kg)                     | 2.000000        |
| Finish                          | Chrome          |