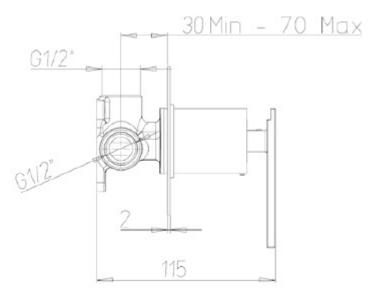

## **Additional Information**

| Max. Counter Top Thickness (mm) | 30.00 - 70.00   |
|---------------------------------|-----------------|
| Wall Mounted                    | Yes             |
| Base (mm)                       | 90.00 x 96.00   |
| Hose Connection                 | 1/2" BSP Female |
| Weight (kg)                     | 2.000000        |
| Finish                          | Chrome          |