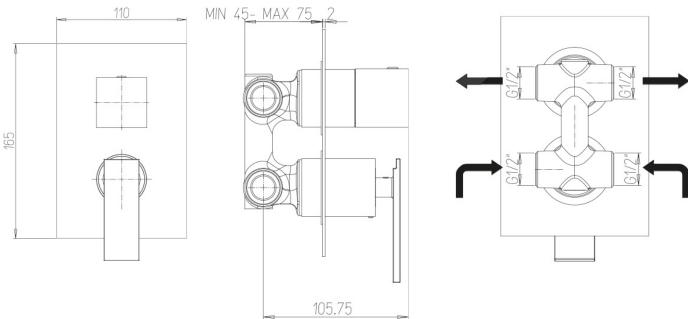

#### **Description**

- Serie Montecarlo
- Drawing

SERIE SUZUKA

## **Additional Information**

| Max. Counter Top Thickness (mm) | 45.00 - 75.00    |
|---------------------------------|------------------|
| Wall Mounted                    | Yes              |
| Base (mm)                       | 110.00 x 165.00  |
| Hose Connection                 | 1/2" BSP Female  |
| Weight (kg)                     | 4.000000         |
| Manufacturer                    | Foresti & Suardi |