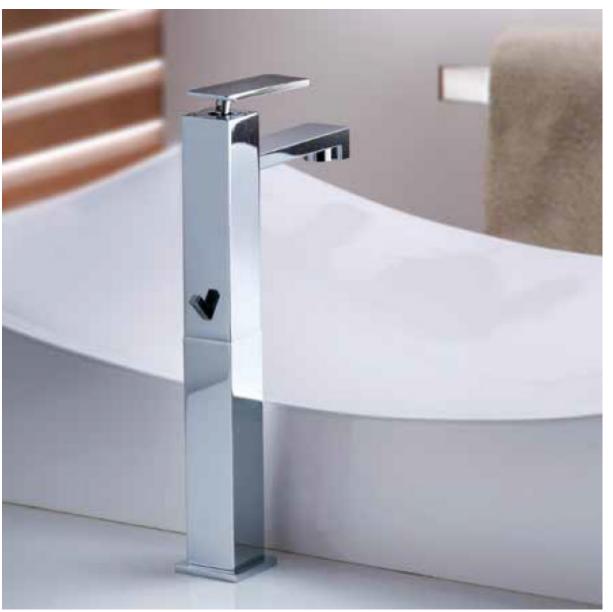

#### **Short Description**

Introducing the epitome of luxury and performance in bathroom fixtures: the Tonino Lamborghini range of mixers, where precision engineering meets Italian industrial design. Drawing inspiration from renowned race tracks and infused with the mechanical heritage of the Lamborghini family, each mixer is a testament to sophistication and innovation.

Whether it's the sleek, angular design reminiscent of the sharp turns at Montecarlo, the precision-engineered contours inspired by Suzuka's legendary track layout, or the bold, dynamic lines echoing the speed of Sakhir's straights, these mixers capture the essence of speed and style. Crafted with meticulous attention to detail, they elevate any bathroom with their distinctive aesthetics and unparalleled quality, embodying the fusion of functionality and artistry synonymous with the Lamborghini legacy.