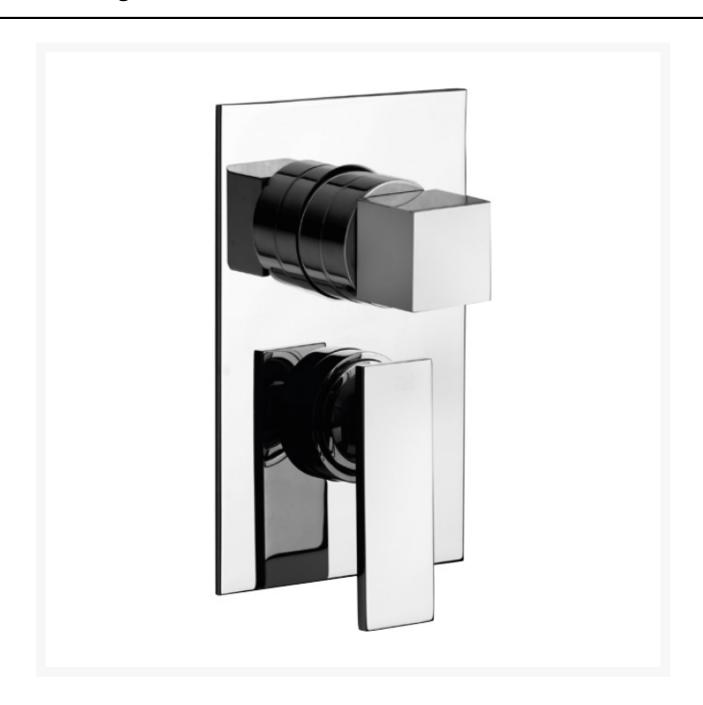

# 'Suzuka' Two-Way Mixer with Diverter

£401.48
Excl. Tax: £334.57

- Two-way mixer, with diverter
- Brass with a chrome-plated finish.

Please note that this item does have a lead time of approx. 4 weeks.