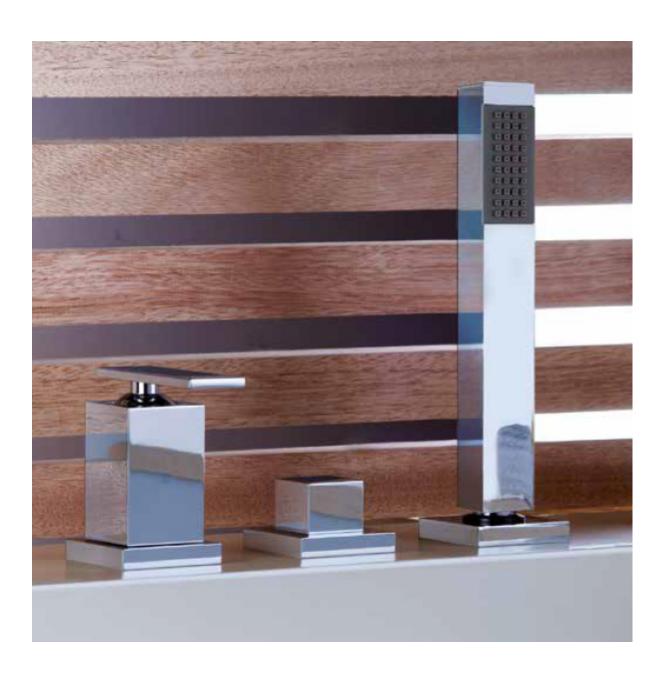

#### **Short Description**

Introducing the epitome of luxury and performance in bathroom fixtures: the Tonino Lamborghini range of mixers, where precision engineering meets Italian industrial design. Drawing inspiration from renowned race tracks and infused with the mechanical heritage of the Lamborghini family, each mixer is a testament to sophistication and innovation.

Whether it's the sleek, angular design reminiscent of the sharp turns at Montecarlo, the precision-engineered contours inspired by Suzuka's legendary track layout, or the bold, dynamic lines echoing the speed of Sakhir's straights, these mixers capture the essence of speed and style. Crafted with meticulous attention to detail, they elevate any bathroom with their distinctive aesthetics and unparalleled quality, embodying the fusion of functionality and artistry synonymous with the Lamborghini legacy.