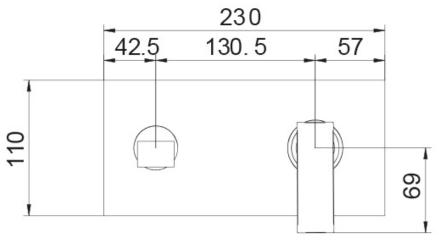

## **Additional Information**

| Spout Length (mm) | 205.00          |
|-------------------|-----------------|
| Wall Mounted      | No              |
| Base (mm)         | 230.00 x 110.00 |
| Hose Connection   | 1/2" BSP Female |
| Weight (kg)       | 4.000000        |