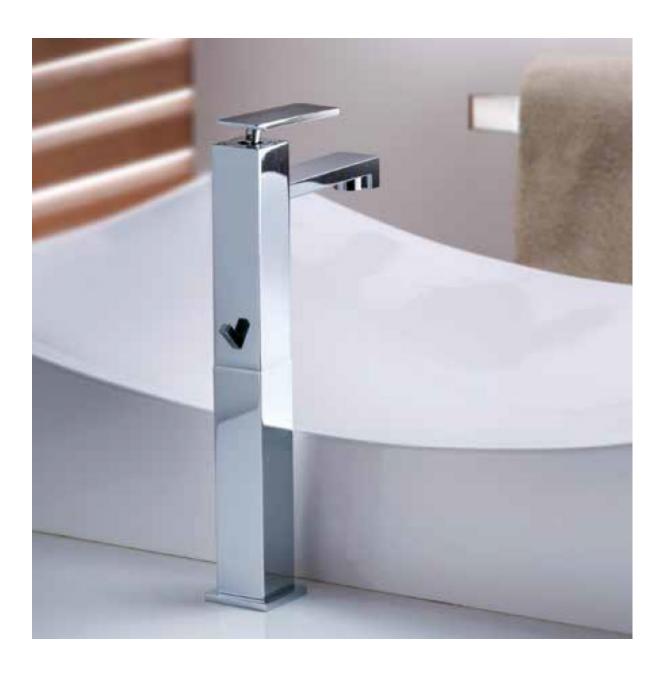

#### **Short Description**

Introducing the epitome of luxury and performance in bathroom fixtures: the Tonino Lamborghini range of mixers, where precision engineering meets Italian industrial design. Drawing inspiration from renowned race tracks and infused with the mechanical heritage of the Lamborghini family, each mixer is a testament to sophistication and innovation.

Whether it's the sleek, angular design reminiscent of the sharp turns at Montecarlo, the precision-engineered contours inspired by Suzuka's legendary track layout, or the bold, dynamic lines echoing the speed of Sakhir's straights, these mixers capture the essence of speed and style. Crafted with meticulous attention to detail, they elevate any bathroom with their distinctive aesthetics and unparalleled quality, embodying the fusion of functionality and artistry synonymous with the Lamborghini legacy.