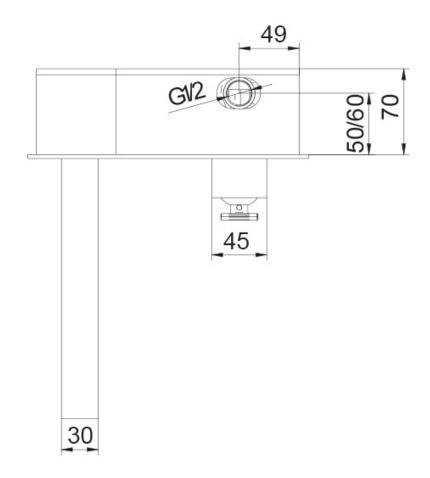

## **Additional Information**

| Spout Length (mm) | 205.00          |
|-------------------|-----------------|
| Wall Mounted      | No              |
| Base (mm)         | 230.00 x 110.00 |
| Hose Connection   | 1/2" BSP Female |
| Weight (kg)       | 4.000000        |