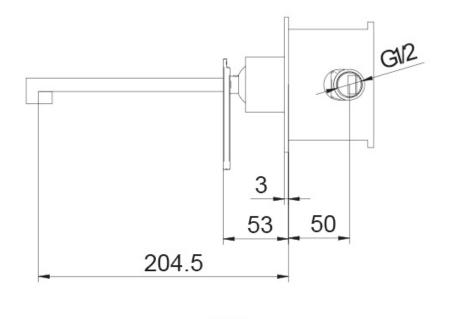

## **Additional Information**

| Spout Length (mm) | 205.00          |
|-------------------|-----------------|
| Wall Mounted      | No              |
| Base (mm)         | 230.00 x 110.00 |
| Hose Connection   | 1/2" BSP Female |
| Weight (kg)       | 4.000000        |