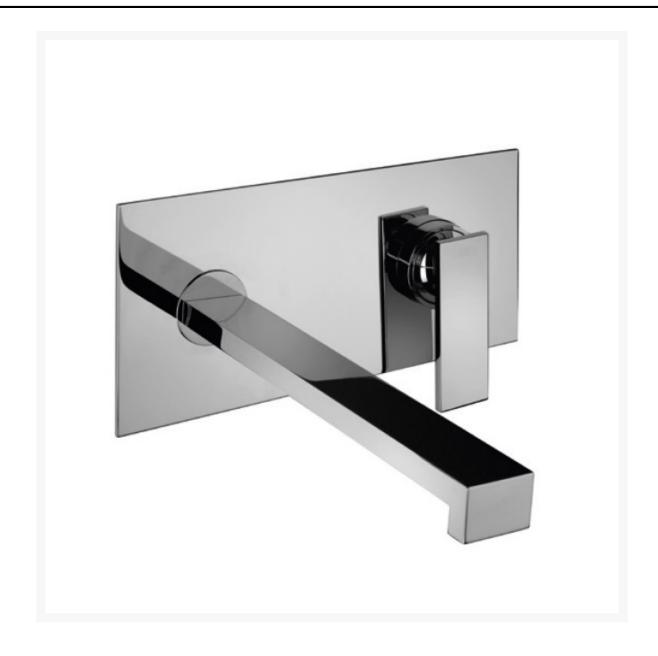

# 'Suzuka' Wall Mounted Single Lever Mixer with Tap

£658.67

Excl. Tax: £548.89

- Wall mounted single lever mixer
- Brass with a chrome-plated finish.

Please note that this item does have a lead time of approx. 4 weeks.