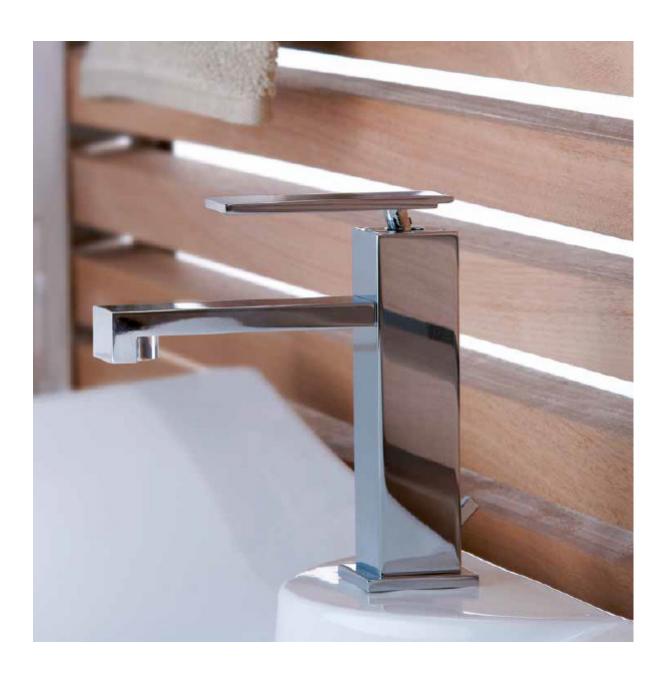

#### **Short Description**

Introducing the epitome of luxury and performance in bathroom fixtures: the Tonino Lamborghini range of mixers, where precision engineering meets Italian industrial design. Drawing inspiration from renowned race tracks and infused with the mechanical heritage of the Lamborghini family, each mixer is a testament to sophistication and innovation.

Whether it's the sleek, angular design reminiscent of the sharp turns at Montecarlo, the precision-engineered contours inspired by Suzuka's legendary track layout, or the bold, dynamic lines echoing the speed of Sakhir's straights, these mixers capture the essence of speed and style. Crafted with meticulous attention to detail, they elevate any bathroom with their distinctive aesthetics and unparalleled quality, embodying the fusion of functionality and artistry synonymous with the Lamborghini legacy.