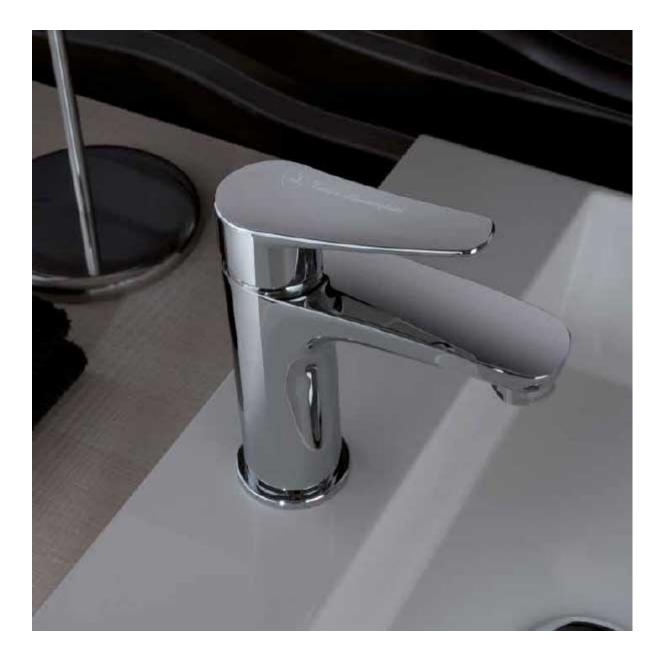

## 'Sakhir' Single Lever Basin Mixer

**£160.04** Excl. Tax: £133.37

- Single lever basin mixer, with 1 1/4" pop-up waste.
- Brass with a chrome-plated finish.

Please note that this item does have a lead time of approx. 4 weeks.