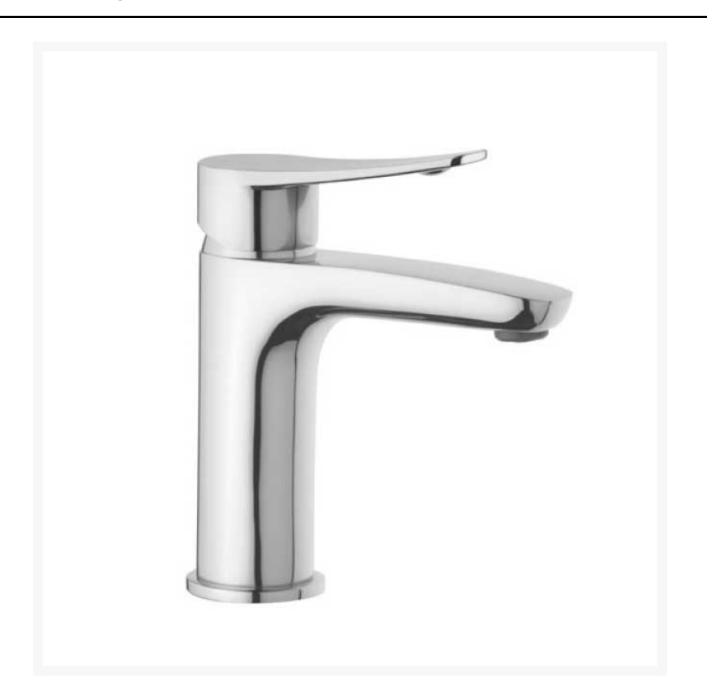

## 'Sakhir' Single Lever Basin Mixer

**£160.04** Excl. Tax: £133.37

- Single lever basin mixer, with 1 1/4" pop-up waste.
- Brass with a chrome-plated finish.

Please note that this item does have a lead time of approx. 4 weeks.

## **Additional Information**

| Spout Length (mm)               | 102.00           |
|---------------------------------|------------------|
| Spout Height (mm)               | 95.50            |
| Max. Counter Top Thickness (mm) | 55.00            |
| Wall Mounted                    | No               |
| Hose Connection                 | 3/8" BSP Female  |
| Weight (kg)                     | 2.180000         |
| Manufacturer                    | Foresti & Suardi |
| Finish                          | Chrome           |