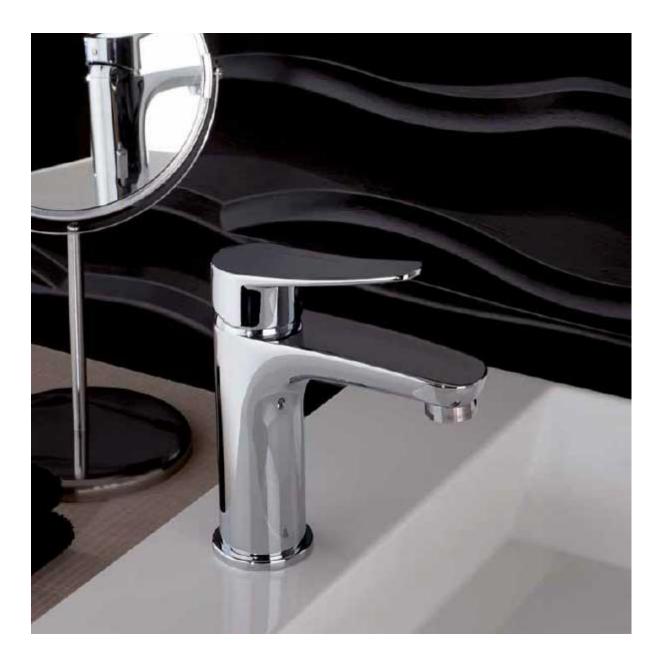

## 'Sakhir' Single Lever Basin Mixer

**£160.04** Excl. Tax: £133.37

- Single lever basin mixer, with 1 1/4" pop-up waste.
- Brass with a chrome-plated finish.

Please note that this item does have a lead time of approx. 4 weeks.