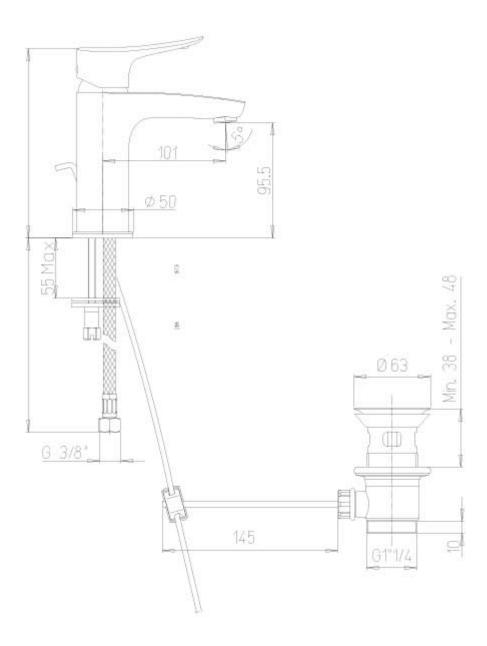

## **Additional Information**

| Spout Length (mm)               | 102.00           |
|---------------------------------|------------------|
| Spout Height (mm)               | 95.50            |
| Max. Counter Top Thickness (mm) | 55.00            |
| Wall Mounted                    | No               |
| Hose Connection                 | 3/8" BSP Female  |
| Weight (kg)                     | 2.180000         |
| Manufacturer                    | Foresti & Suardi |
| Finish                          | Chrome           |