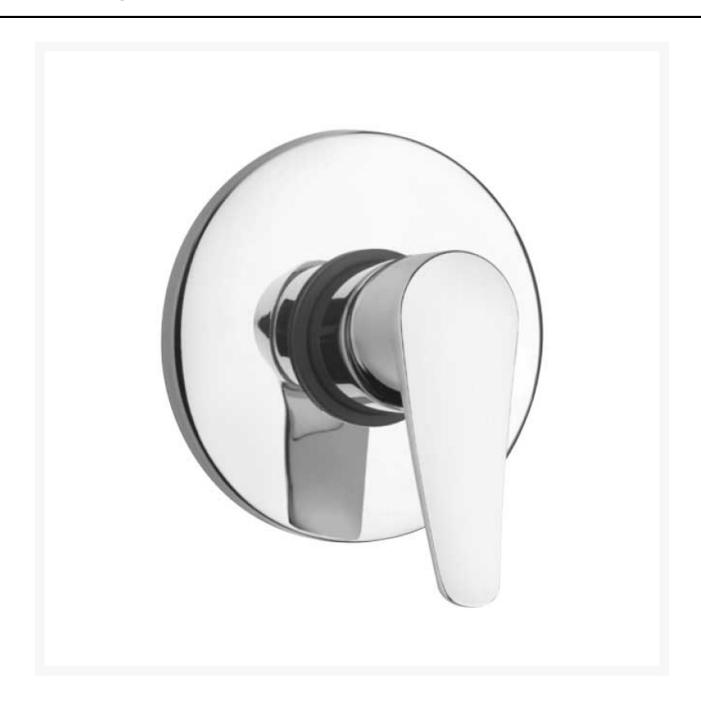

# 'Sakhir' Single Lever, One-Way Mixer

£92.51

Excl. Tax: £77.09

- One-way mixer with single output
- Brass with a chrome-plated finish.

Please note that this item does have a lead time of approx. 4 weeks.

## **Additional Information**

| Max. Counter Top Thickness (mm) | 25.00 - 53.00 |
|---------------------------------|---------------|
| Wall Mounted                    | Yes           |
| Base Diameter (mm)              | 112.00        |
| Weight (kg)                     | 2.000000      |
| Manufacturer                    | Italvipla     |
| Finish                          | Chrome        |