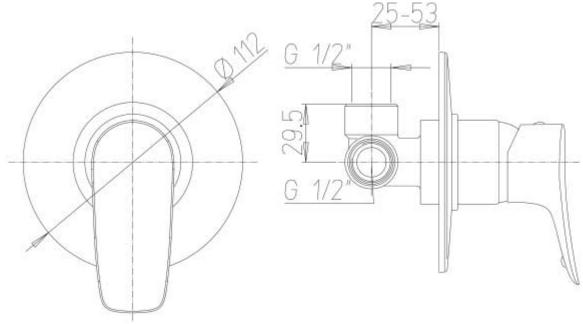

#### **Description**

- Serie Montecarlo
- Drawing

SERIE SAKHIR

## **Additional Information**

| Max. Counter Top Thickness (mm) | 25.00 - 53.00 |
|---------------------------------|---------------|
| Wall Mounted                    | Yes           |
| Base Diameter (mm)              | 112.00        |
| Weight (kg)                     | 2.000000      |
| Manufacturer                    | Italvipla     |
| Finish                          | Chrome        |