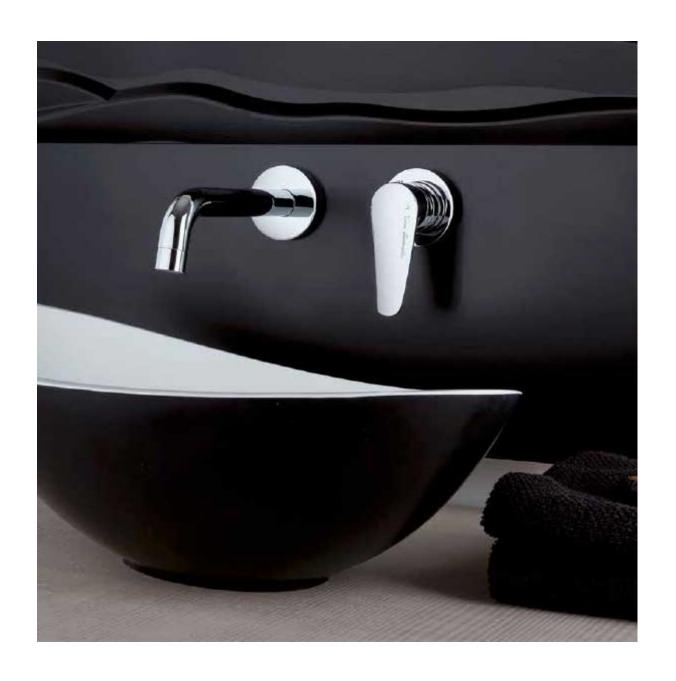

#### **Short Description**

Introducing the epitome of luxury and performance in bathroom fixtures: the Tonino Lamborghini range of mixers, where precision engineering meets Italian industrial design. Drawing inspiration from renowned race tracks and infused with the mechanical heritage of the Lamborghini family, each mixer is a testament to sophistication and innovation.

Whether it's the sleek, angular design reminiscent of the sharp turns at Montecarlo, the precision-engineered contours inspired by Suzuka's legendary track layout, or the bold, dynamic lines echoing the speed of Sakhir's straights, these mixers capture the essence of speed and style. Crafted with meticulous attention to detail, they elevate any bathroom with their distinctive aesthetics and unparalleled quality, embodying the fusion of functionality and artistry synonymous with the Lamborghini legacy.