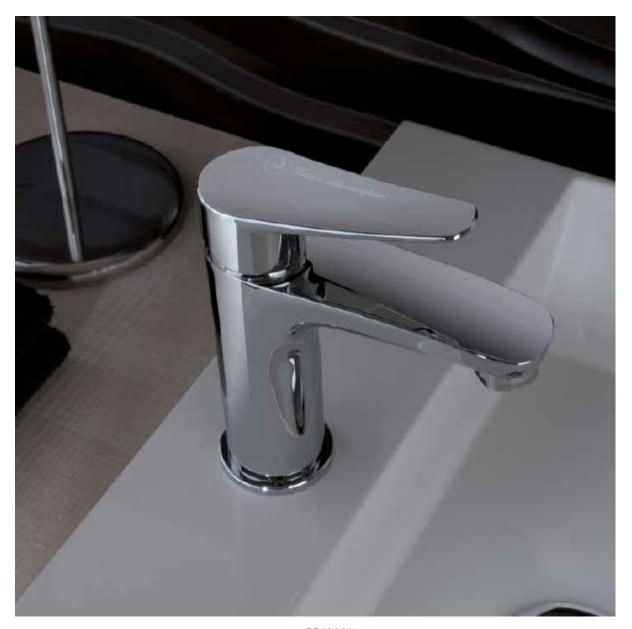

## 'Sakhir' Two-Way Mixer with Diverter

**£182.24** Excl. Tax: £151.87

**Product Images** 

Introducing the epitome of luxury and performance in bathroom fixtures: the Tonino Lamborghini range of mixers, where precision engineering meets Italian industrial design. Drawing inspiration from renowned race tracks and infused with the mechanical heritage of the Lamborghini family, each mixer is a testament to sophistication and innovation.

Whether it's the sleek, angular design reminiscent of the sharp turns at Montecarlo, the precision-engineered contours inspired by Suzuka's legendary track layout, or the bold, dynamic lines echoing the speed of Sakhir's straights, these mixers capture the essence of speed and style. Crafted with meticulous attention to detail, they elevate any bathroom with their distinctive aesthetics and unparalleled quality, embodying the fusion of functionality and artistry synonymous with the Lamborghini legacy.