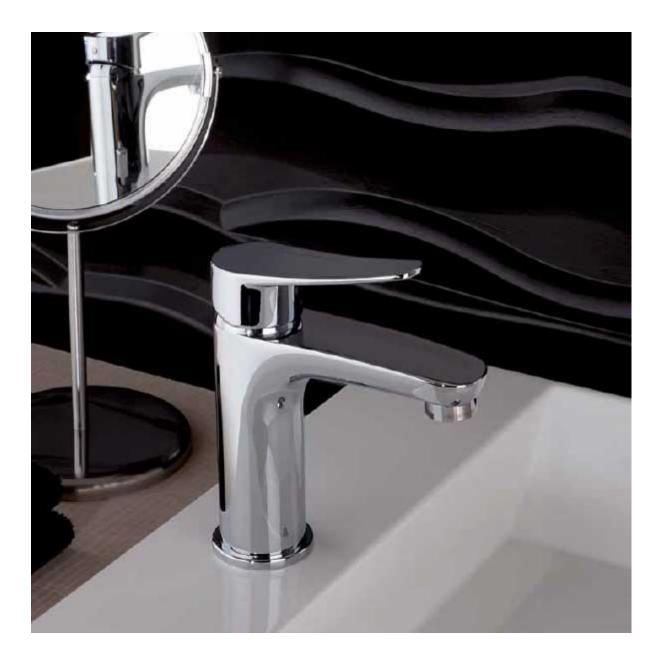

## 'Sakhir' Two-Way Mixer with Diverter

**£182.24** Excl. Tax: £151.87

**Product Images** 

Introducing the epitome of luxury and performance in bathroom fixtures: the Tonino Lamborghini range of mixers, where precision engineering meets Italian industrial design. Drawing inspiration from renowned race tracks and infused with the mechanical heritage of the Lamborghini family, each mixer is a testament to sophistication and innovation.

Whether it's the sleek, angular design reminiscent of the sharp turns at Montecarlo, the precision-engineered contours inspired by Suzuka's legendary track layout, or the bold, dynamic lines echoing the speed of Sakhir's straights, these mixers capture the essence of speed and style. Crafted with meticulous attention to detail, they elevate any bathroom with their distinctive aesthetics and unparalleled quality, embodying the fusion of functionality and artistry synonymous with the Lamborghini legacy.