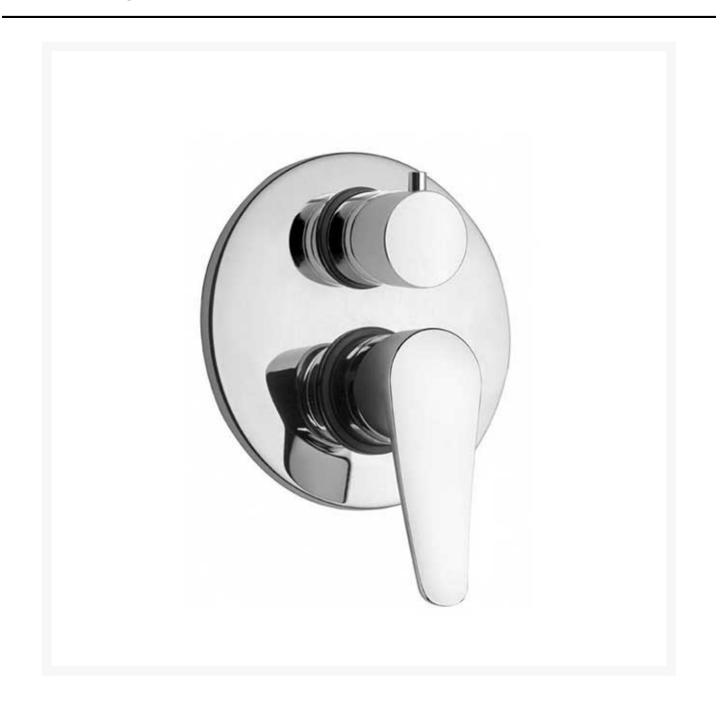

## 'Sakhir' Two-Way Mixer with Diverter

**£182.24** Excl. Tax: £151.87

**Product Images** 

Introducing the epitome of luxury and performance in bathroom fixtures: the Tonino Lamborghini range of mixers, where precision engineering meets Italian industrial design. Drawing inspiration from renowned race tracks and infused with the mechanical heritage of the Lamborghini family, each mixer is a testament to sophistication and innovation.

- Two-way mixer, with diverter
- Brass with a chrome-plated finish.

Please note that this item does have a lead time of approx. 4 weeks.