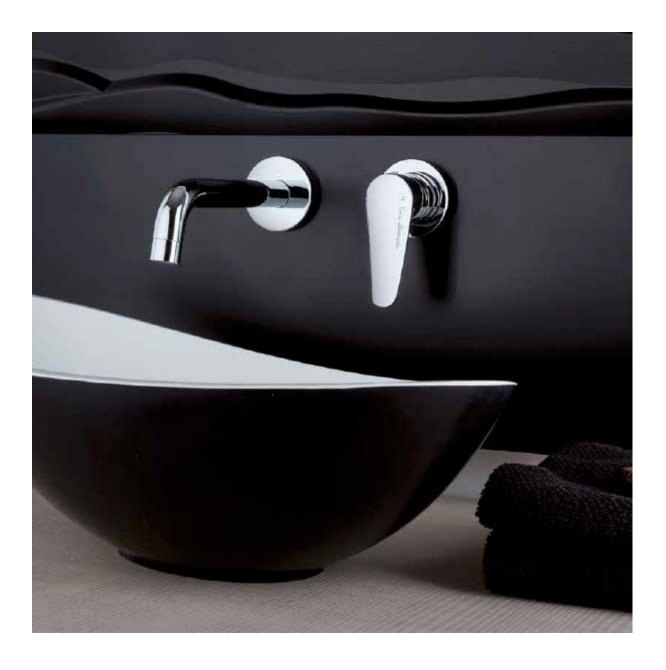

## 'Sakhir' Two-Way Mixer with Diverter

**£182.24** Excl. Tax: £151.87

**Product Images** 

Introducing the epitome of luxury and performance in bathroom fixtures: the Tonino Lamborghini range of mixers, where precision engineering meets Italian industrial design. Drawing inspiration from renowned race tracks and infused with the mechanical heritage of the Lamborghini family, each mixer is a testament to sophistication and innovation.

Whether it's the sleek, angular design reminiscent of the sharp turns at Montecarlo, the precision-engineered contours inspired by Suzuka's legendary track layout, or the bold, dynamic lines echoing the speed of Sakhir's straights, these mixers capture the essence of speed and style. Crafted with meticulous attention to detail, they elevate any bathroom with their distinctive aesthetics and unparalleled quality, embodying the fusion of functionality and artistry synonymous with the Lamborghini legacy.