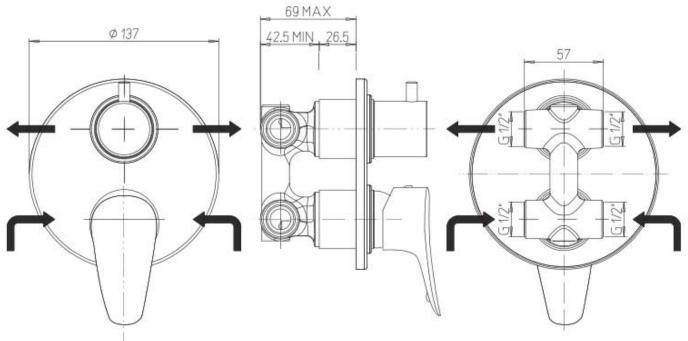

- Two-way mixer, with diverter
- Brass with a chrome-plated finish.

Please note that this item does have a lead time of approx. 4 weeks.

## **Additional Information**

| Wall Mounted    | Yes              |
|-----------------|------------------|
| Depth (mm)      | 137.00           |
| Hose Connection | 1/2" BSP Female  |
| Weight (kg)     | 4.000000         |
| Manufacturer    | Foresti & Suardi |
| Finish          | Chrome           |