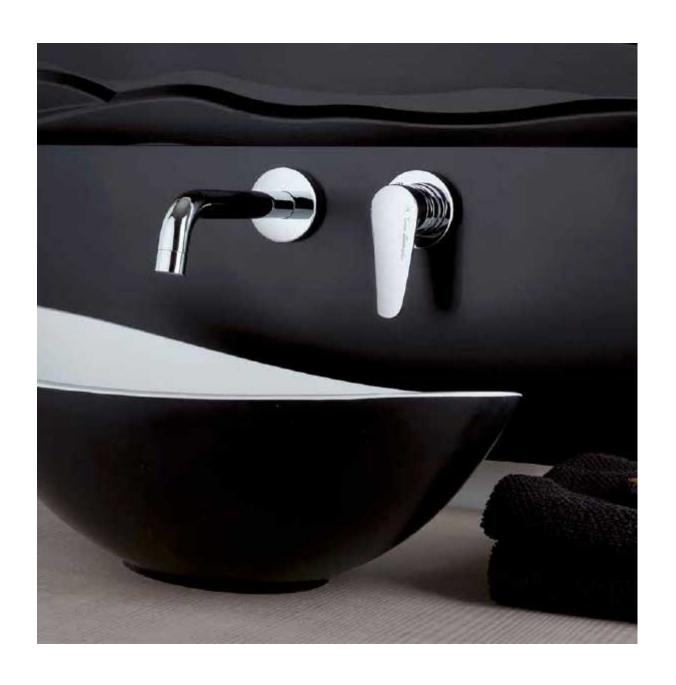

# 'Sakhir' Single Lever Wall Mounted Mixer and Spout

£172.07
Excl. Tax: £143.39

- Single lever wall mounted mixer and spout
- Brass with a chrome-plated finish.

Please note that this item does have a lead time of approx. 4 weeks.

#### **Description**

- Serie Montecarlo
- Drawing

SERIE SAKHIR