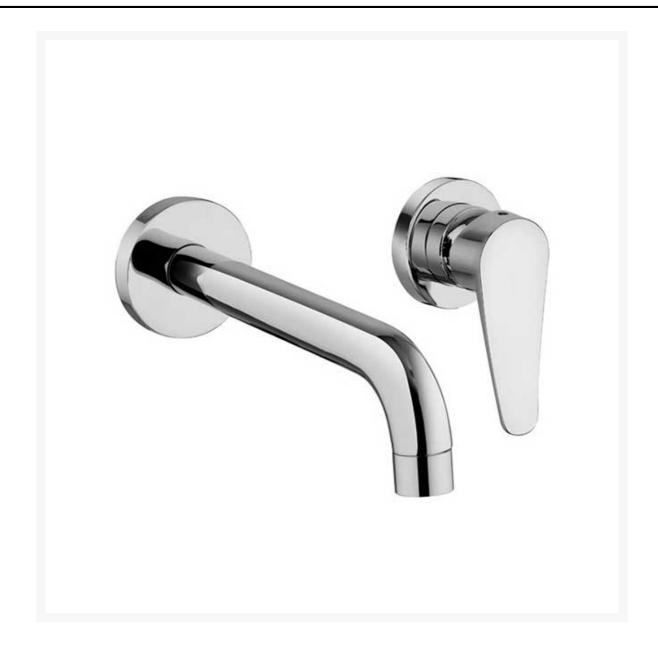

# 'Sakhir' Single Lever Wall Mounted Mixer and Spout

£172.07
Excl. Tax: £143.39

- Single lever wall mounted mixer and spout
- Brass with a chrome-plated finish.

Please note that this item does have a lead time of approx. 4 weeks.

#### **Description**

- Serie Montecarlo
- Drawing

SERIE SAKHIR