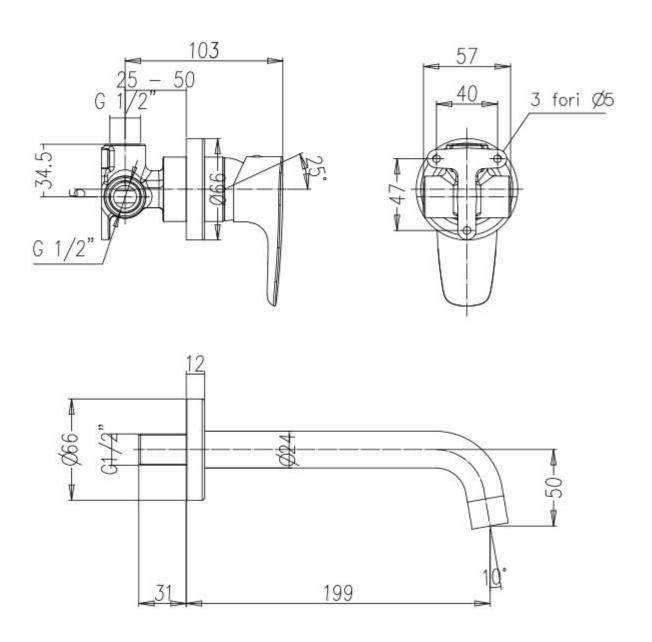

#### **Description**

- Serie Montecarlo
- Drawing

SERIE SAKHIR

## **Additional Information**

| Spout Length (mm) | 198.50           |
|-------------------|------------------|
| Wall Mounted      | Yes              |
| Hose Connection   | 1/2" BSP Female  |
| Weight (kg)       | 4.000000         |
| Manufacturer      | Foresti & Suardi |
| Finish            | Chrome           |