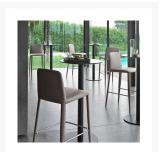

## **Elf B by Frag Srl**

Designed by Gordon Guillaumier for Frag Srl, the Elf chair collection combines a bold profile with exceptional comfort due to its soft upholstery.

The Elf B model is available with or without armrests and comes in both high and low back options. Each chair can be upholstered in a variety of leathers or fabrics from the Frag collection. The contrasting steel bars are available in polished chrome or painted black finishes. This bar stool is suitable for interior use only.