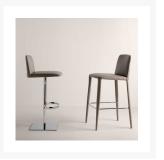

## **Elf B by Frag Srl**

Designed by Gordon Guillaumier for Frag Srl, the Elf chair collection combines a bold profile with exceptional comfort due to its soft upholstery.

The Elf B model is available with or without armrests and comes in both high and low back options. Each chair can be upholstered in a variety of leathers or fabrics from the Frag collection. The contrasting steel bars are available in polished chrome or painted black finishes. This bar stool is suitable for interior use only.