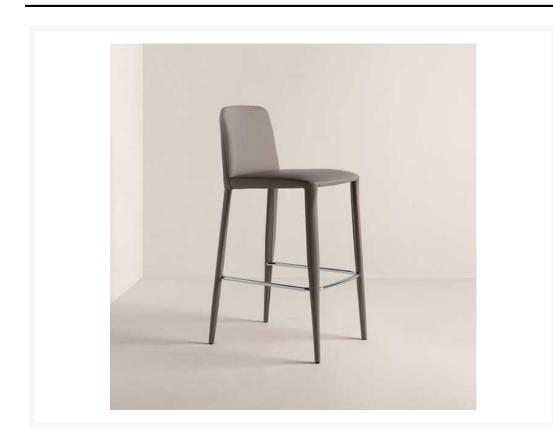

## **Elf B by Frag Srl**

Designed by Gordon Guillaumier for Frag Srl, the Elf chair collection combines a bold profile with exceptional comfort due to its soft upholstery.

The Elf B model is available with or without armrests and comes in both high and low back options. Each chair can be upholstered in a variety of leathers or fabrics from the Frag collection. The contrasting steel bars are available in polished chrome or painted black finishes. This bar stool is suitable for interior use only.