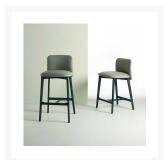

### Siloe B by Frag Srl

The Siloe seating collection features dining chairs, armchairs, and bar stools, all characterised by a curved seat and a distinctive frame with interlinked legs in a cross design.

The Siloe B bar stool comes in two heights, with a wooden structure available in three stained finishes: grey, walnut, and wenge. Each stool can be upholstered in a variety of leathers or fabrics from the Frag collection. This bar stool is designed for interior use only.