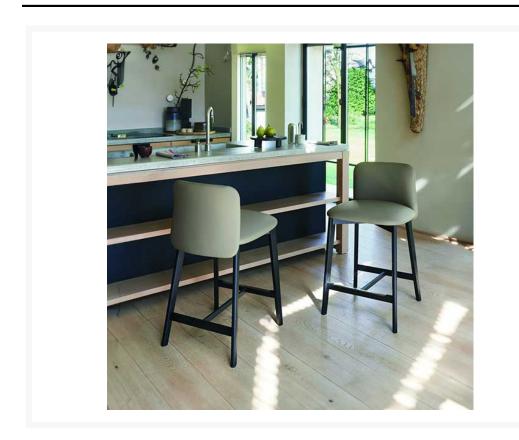

### Siloe B by Frag Srl

The Siloe seating collection features dining chairs, armchairs, and bar stools, all characterised by a curved seat and a distinctive frame with interlinked legs in a cross design.

The Siloe B bar stool comes in two heights, with a wooden structure available in three stained finishes: grey, walnut, and wenge. Each stool can be upholstered in a variety of leathers or fabrics from the Frag collection. This bar stool is designed for interior use only.