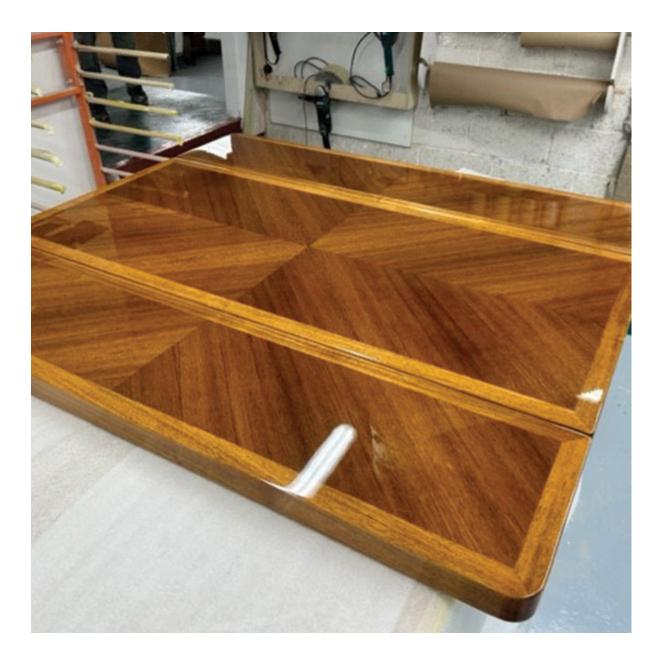

## **Fixed or Folding?**

Many folding options are available for those looking for a multifunctional solution. Visible traditional table hinges or hidden SOSS hinges can be used depending on client preference.

## **Special Finishes & Marquetry**

Our tables can be lacquered in a gloss finish or perhaps detailed with inlays or special marquetry to create something truly unique.