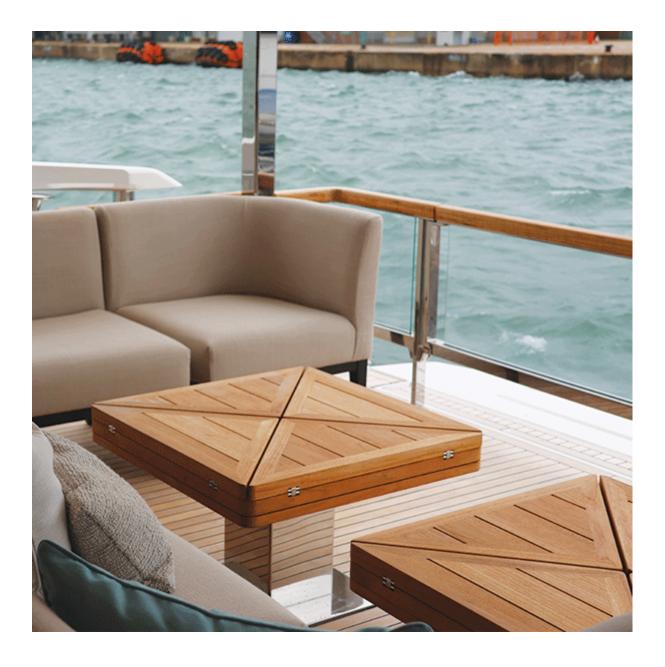

#### **Plain or V-Groove?**

Clients can choose the surface detail and keep things simple with a plain flat surface, introduce a machined border or perhaps even a v-groove design.

## **Special Finishes & Marquetry**

Our tables can be lacquered in a gloss finish or perhaps detailed with inlays or special marquetry to create something truly unique.