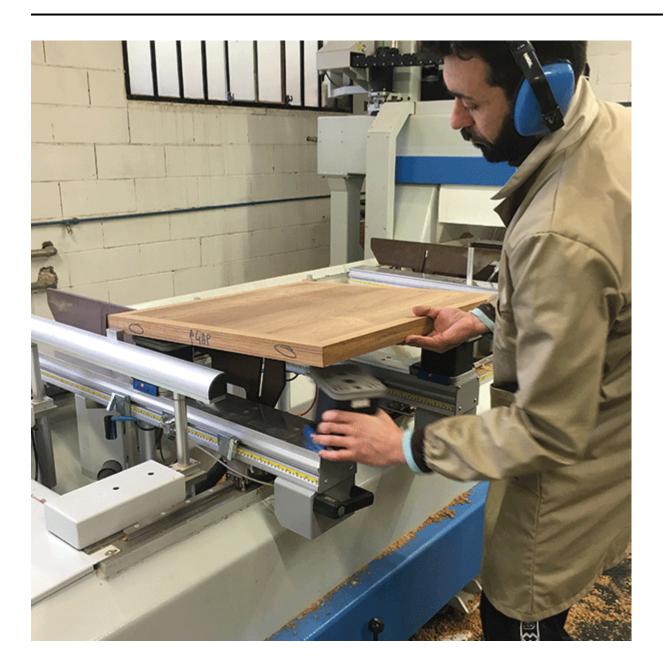

Using the latest 5-axis CNC machines, we are able to produce tables with small tolerances from the orginal design. High-quality certified plantation teak is used in the construction of all of our tables, and we are able to source the material in a number of thicknesses, using the most appropriate according to the design in hand.