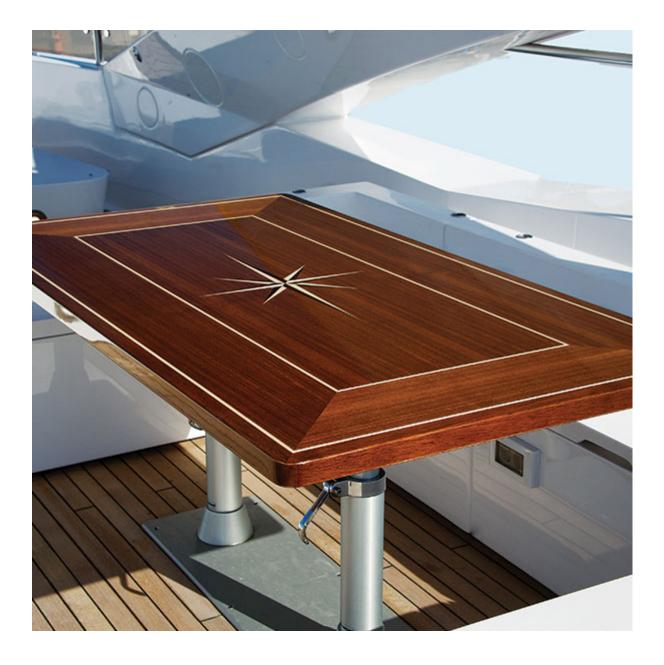

#### **Plain or V-Groove?**

Clients can choose the surface detail and keep things simple with a plain flat surface, introduce a machined border or perhaps even a v-groove design.

## **Special Finishes & Marquetry**

Our tables can be lacquered in a gloss finish or perhaps detailed with inlays or special marquetry to create something truly unique.