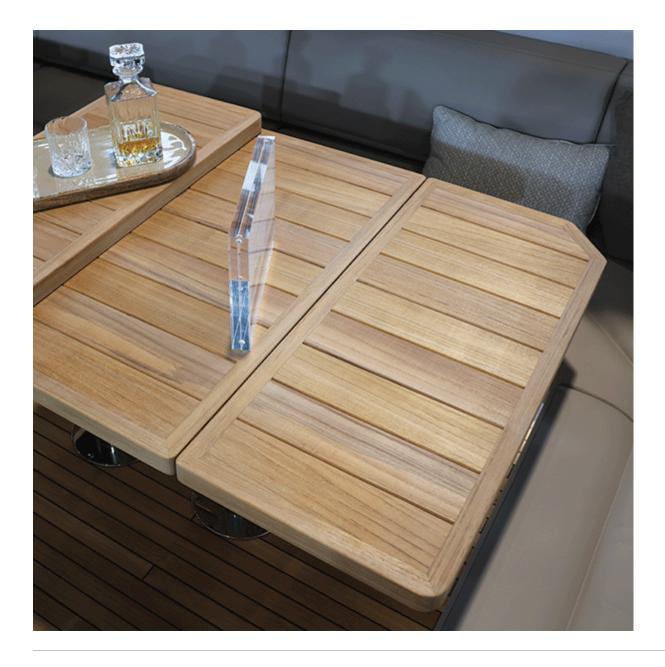

## **Fixed or Folding?**

Many folding options are available for those looking for a multifunctional solution. Visible traditional table hinges or hidden SOSS hinges can be used depending on client preference.

### **Mechanisms & Supports**

Working with client requirements, we can create a table to suit the application. Lazy susan? Pivot pedestal and folding? Fold and slide mechanism? We are able to apply our experience to bring client concepts to life.