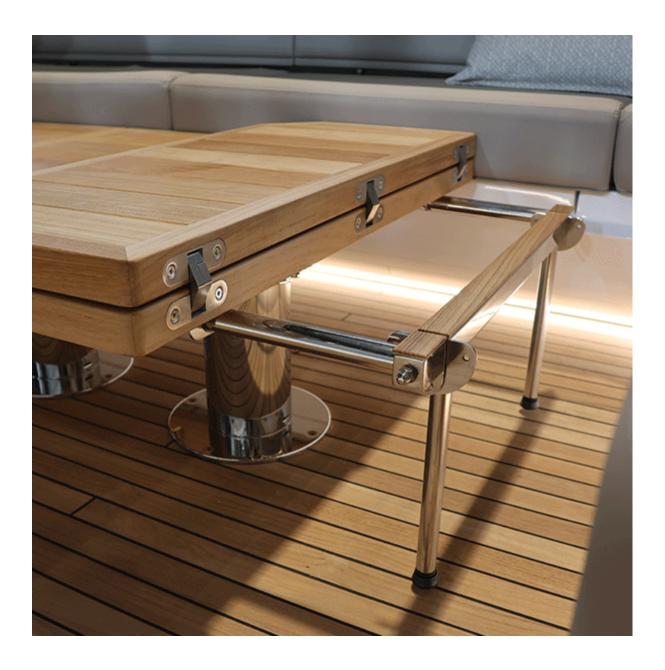

## **Fixed or Folding?**

Many folding options are available for those looking for a multifunctional solution. Visible traditional table hinges or hidden SOSS hinges can be used depending on client preference.

### **Mechanisms & Supports**

Working with client requirements, we can create a table to suit the application. Lazy susan? Pivot pedestal and folding? Fold and slide mechanism? We are able to apply our experience to bring client concepts to life.

# Complete Turnkey Solutions With Mechanisms & Pedestals

We are able to bring together complete packages that include manual or electric table pedestals, slider or rotation systems and leaf supports. Ou rtechnical team will work hard to arrive at an optimum solution according to the client's needs.