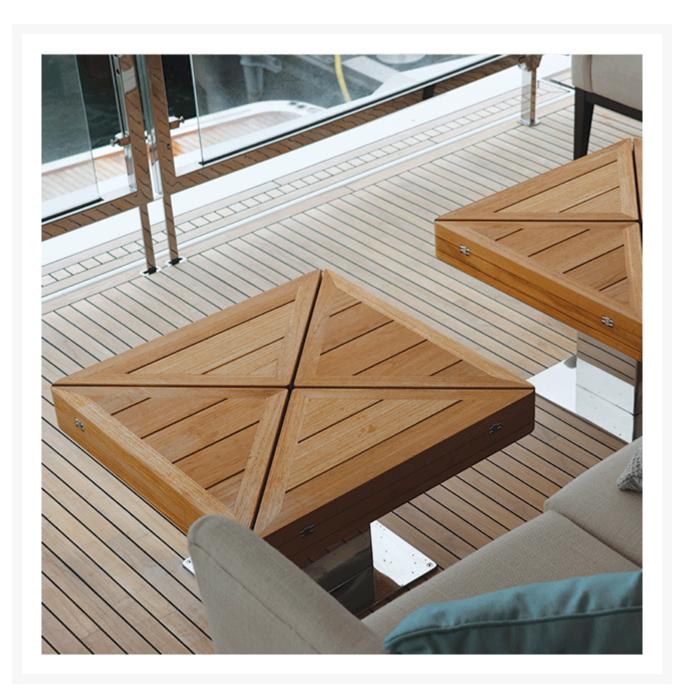

## **Fixed or Folding?**

Many folding options are available for those looking for a multifunctional solution. Visible traditional table hinges or hidden SOSS hinges can be used depending on client preference.

### **Mechanisms & Supports**

Working with client requirements, we can create a table to suit the application. Lazy susan? Pivot pedestal and folding? Fold and slide mechanism? We are able to apply our experience to bring client concepts to life.