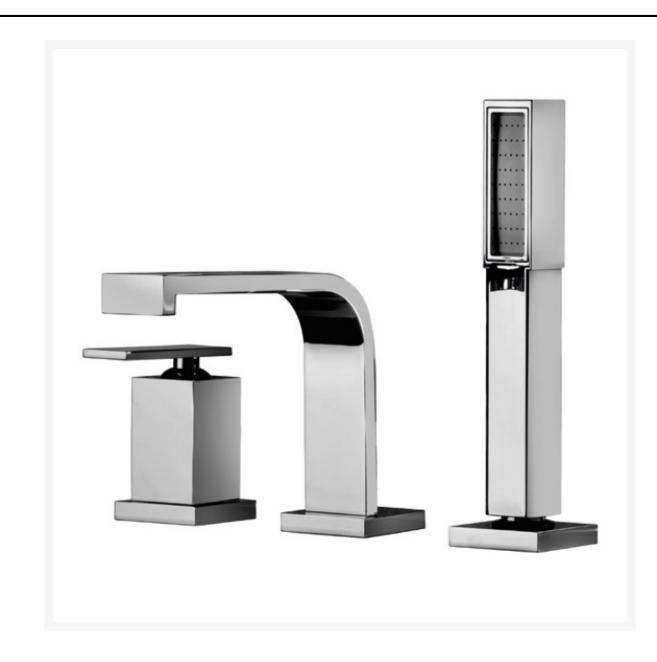

## Suzuka Basin Mixer with Spout, Diverter and Shower

**£812.23** Excl. Tax: £676.86

**Product Images** 

Introducing the epitome of luxury and performance in bathroom fixtures: the Tonino Lamborghini range of mixers, where precision engineering meets Italian industrial design. Drawing inspiration from renowned race tracks and infused with the mechanical heritage of the Lamborghini family, each mixer is a testament to sophistication and innovation.

- Set comprising of spout, mixer, diverter and shower
- Push/pull diverter is situated above the spout
- Brass with a chrome-plated finish.

Please note that this item does have a lead time of approx. 4 weeks.