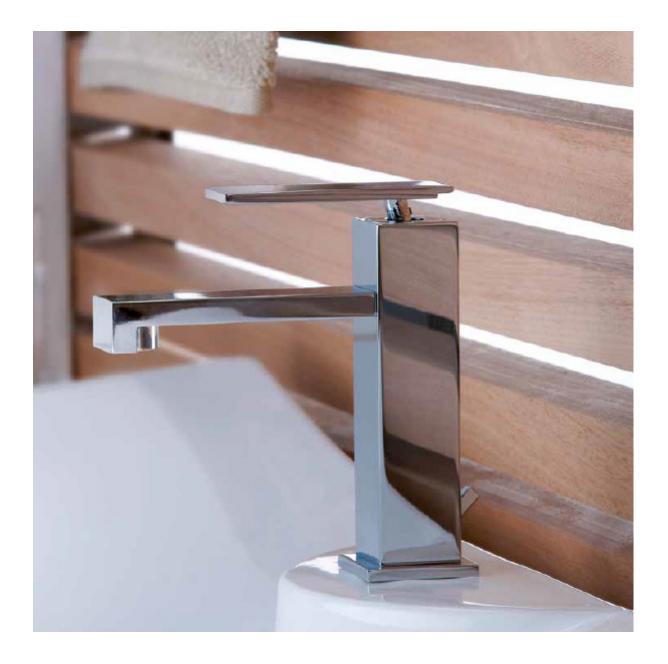

## Suzuka Basin Mixer with Spout, Diverter and Shower

**£812.23** Excl. Tax: £676.86

**Product Images** 

Introducing the epitome of luxury and performance in bathroom fixtures: the Tonino Lamborghini range of mixers, where precision engineering meets Italian industrial design. Drawing inspiration from renowned race tracks and infused with the mechanical heritage of the Lamborghini family, each mixer is a testament to sophistication and innovation.

- Set comprising of spout, mixer, diverter and shower
- Push/pull diverter is situated above the spout
- Brass with a chrome-plated finish.

Please note that this item does have a lead time of approx. 4 weeks.