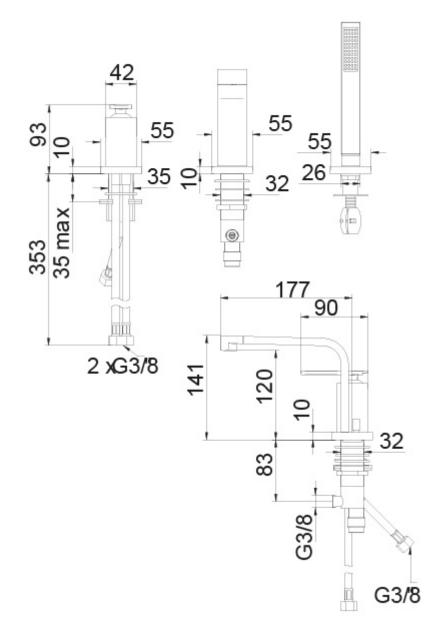

- Set comprising of spout, mixer, diverter and shower
- Push/pull diverter is situated above the spout
- Brass with a chrome-plated finish.

Please note that this item does have a lead time of approx. 4 weeks.

## **Additional Information**

| Spout Height (mm)               | 141.00           |
|---------------------------------|------------------|
| Max. Counter Top Thickness (mm) | 35.00            |
| Wall Mounted                    | Yes              |
| Hose Connection                 | 3/8" BSP Female  |
| Weight (kg)                     | 4.000000         |
| Manufacturer                    | Foresti & Suardi |