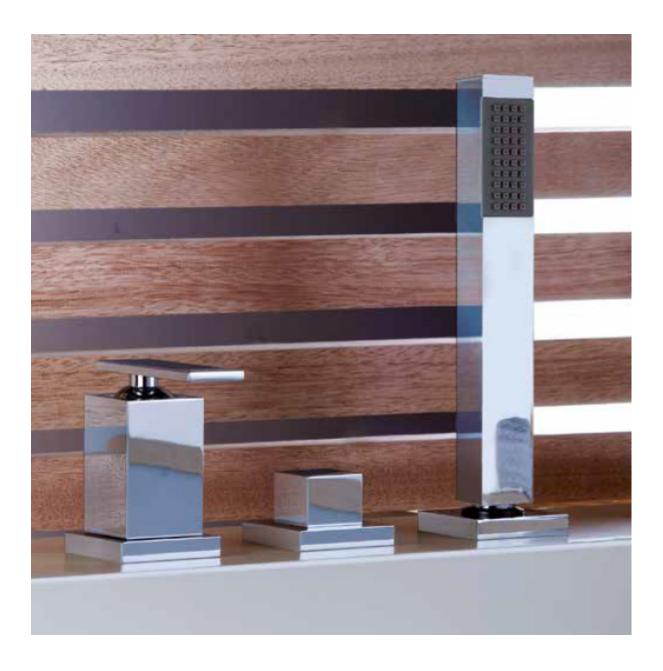

## Suzuka Basin Mixer with Spout, Diverter and Shower

**£812.23** Excl. Tax: £676.86

**Product Images** 

Introducing the epitome of luxury and performance in bathroom fixtures: the Tonino Lamborghini range of mixers, where precision engineering meets Italian industrial design. Drawing inspiration from renowned race tracks and infused with the mechanical heritage of the Lamborghini family, each mixer is a testament to sophistication and innovation.

- Set comprising of spout, mixer, diverter and shower
- Push/pull diverter is situated above the spout
- Brass with a chrome-plated finish.

Please note that this item does have a lead time of approx. 4 weeks.