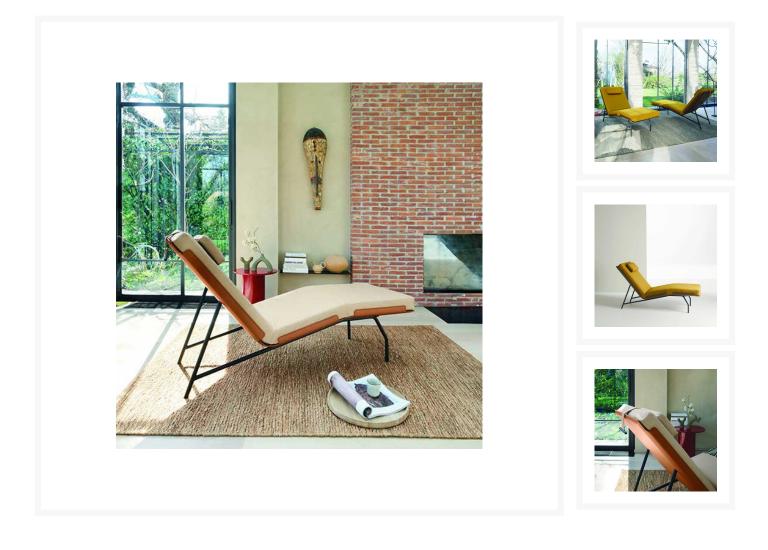

# **Caruso Chaise Longue**

# **Caruso Chaise Longue by Frag Srl**

The Caruso chaise longue embodies understated elegance. Its design features a slim, rigid leather shell that folds to encase the cushion and headrest, paired with an asymmetrical, minimalist tubular steel frame. Caruso is crafted to follow the body's natural contours for a restful experience.

- Matt black painted steel frame
- Leather uphostered shell
- Mattress and removable headrest cushions available in leather or fabric