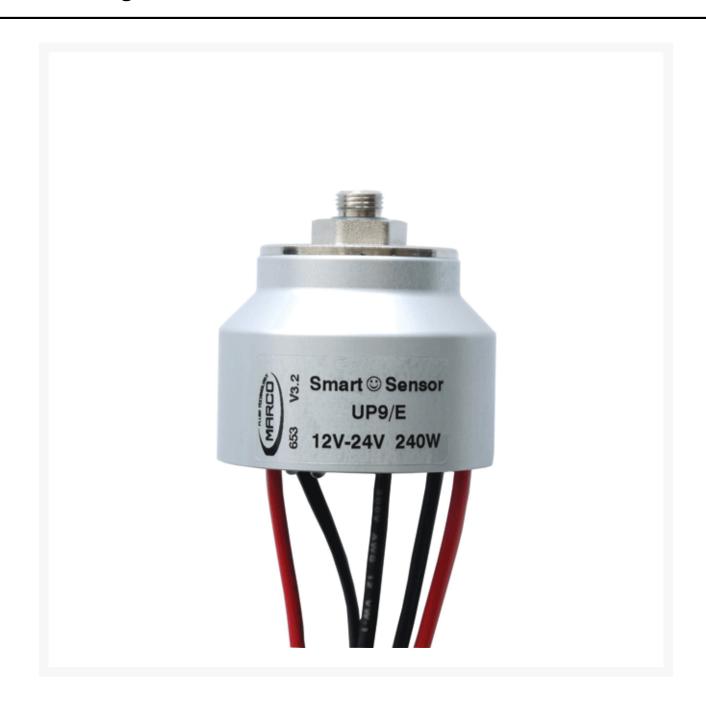

## A replacement pressure sensor head for UP9/E Marco pumps.

This R-KIT from Marco consists of a multi-voltage 12/24Vdc 4.5 bar pressure sensor head (ECU). It is compatible with the UP9/E variable speed water pump.

The sensor head is the element responsible for the pump's intelligent variable speed system, offering numerous advantages over a traditional on/off pump.

#### **Additional Information**

| Pump Compatiblity | UP9/E       |
|-------------------|-------------|
| Input Voltage     | 12 / 24Vdc  |
| Liquid Type       | Fresh water |
| Power Consumption | 3 Amps      |
| Manufacturer      | Marco       |