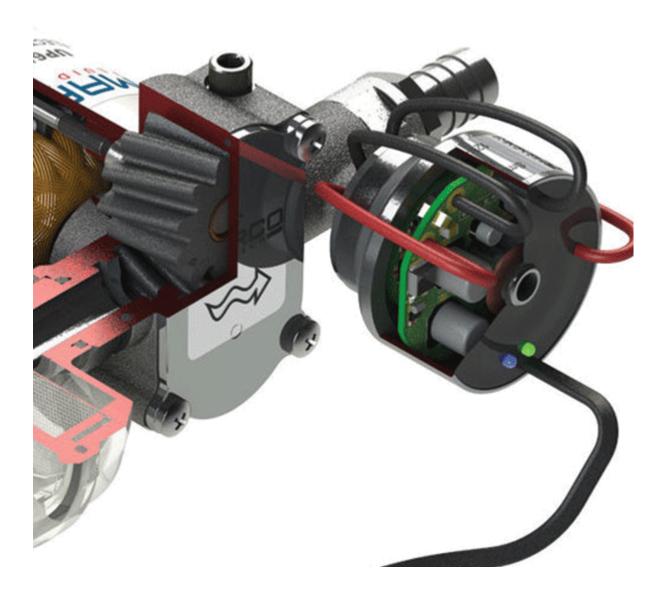

The sensor head is the element responsible for the pump's intelligent variable speed system, offering numerous advantages over a traditional on/off pump.

### **Electronic Pressure Sensor**

Constant control of pressure, voltage and electrical draw

Protection of the pump from short circuits and overvoltage

Automatic stop when no more liquid is present

Reduction in electrical interferences thanks to the gradual acceleration of the motor

Noise reduction during operation

Optimisation of electrical draw

Reduced wear of components and increased life span of the system

Operative functions signaled by LEDs