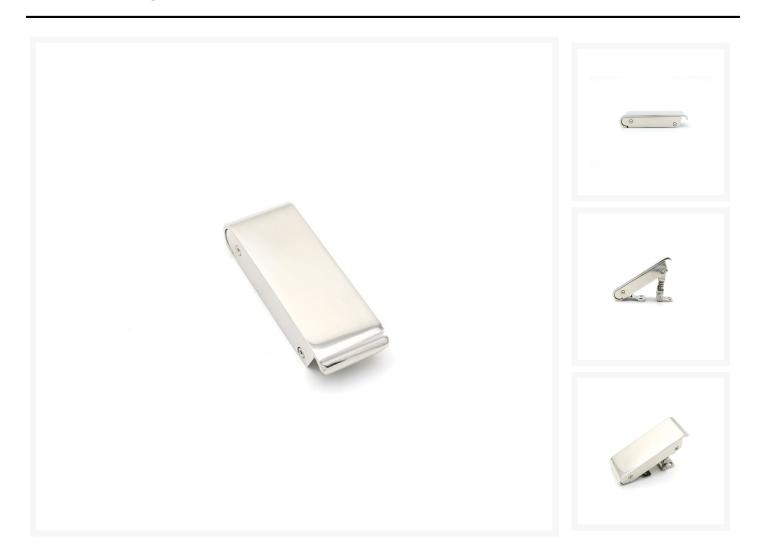

# 316-grade stainless steel over centre latch / hasp & staple with a polished finish.

This stainless steel over centre latch is a high-quality modern interpretation of the classic hasp & staple. The product has a clean and minimalist design with a polished stainless steel body hiding the latching components underneath. A pair of springs provides tension when closed, offering an anti-vibration solution and an effective compression.