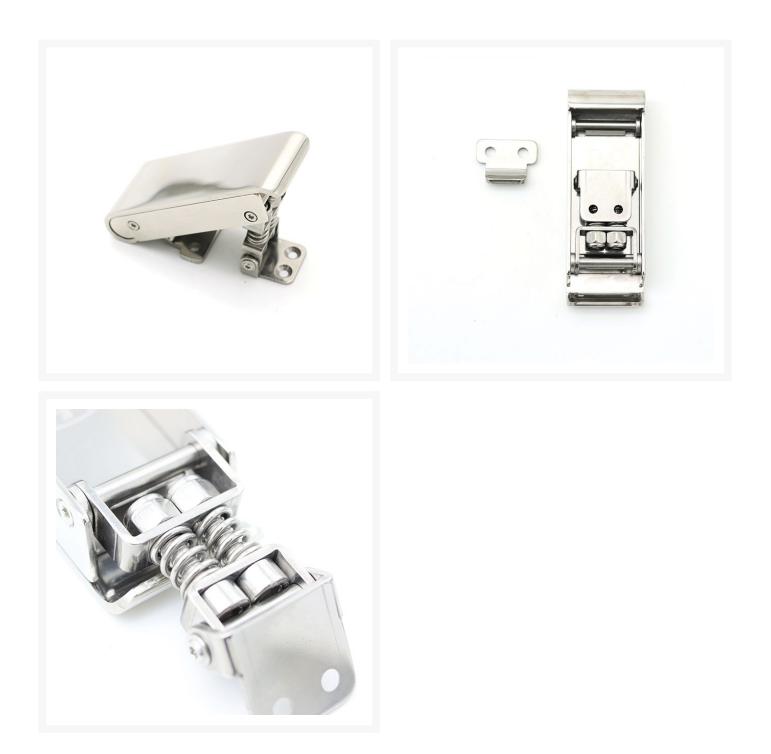

# 316-grade stainless steel over centre latch / hasp & staple with a polished finish.

This stainless steel over centre latch is a high-quality modern interpretation of the classic hasp & staple. The product has a clean and minimalist design with a polished stainless steel body hiding the latching components underneath. A pair of springs provides tension when closed, offering an anti-vibration solution and an effective compression.

The product is supplied complete with a striker plate. M4 and M5 fixings are required to install the product and these can be purchased separately; please visit the related products section below.