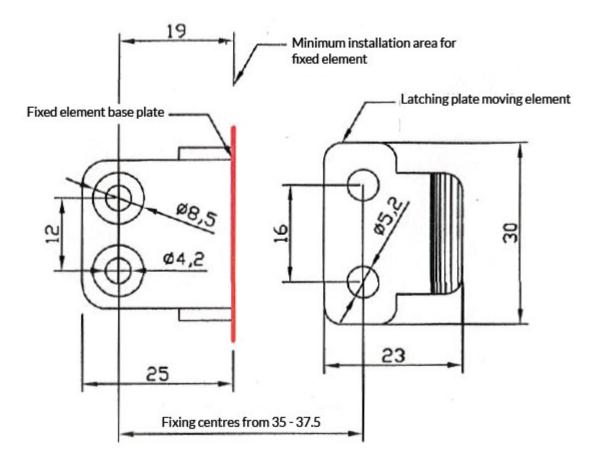

## **Product Drawing**

### **Additional Information**

| Length (mm) | 106                 |
|-------------|---------------------|
| Height (mm) | 20                  |
| Width (mm)  | 38                  |
| Finish      | 316 Stainless Steel |
| Weight (kg) | 0.280000            |