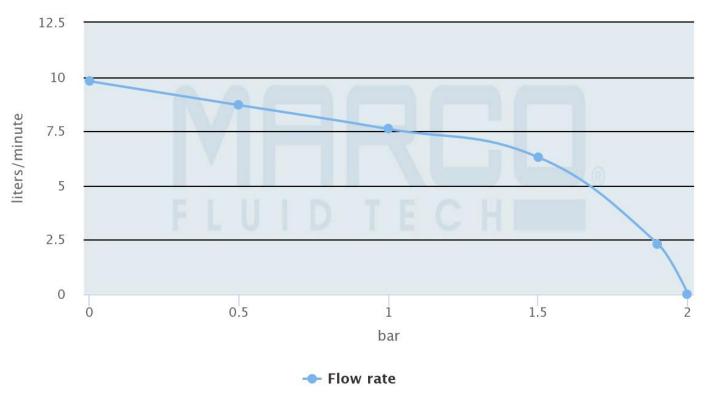

#### Flow rate

UP2-E

marco.it

### **Additional Information**

| Input Voltage          | 12 / 24Vdc               |
|------------------------|--------------------------|
| Flow Rate              | 10 l/min                 |
| Pressure               | 2 bar                    |
| Liquid Type            | Water + liquid chemicals |
| Power Consumption      | 3 / 1.5 Amps             |
| Motor Power            | 90W                      |
| Fuse                   | 7.5 Amps                 |
| Hose Connection        | 12mm                     |
| Tank Capacity (Litres) | 107 L                    |
| Weight (kg)            | 7.540000                 |
| Manufacturer           | Marco                    |