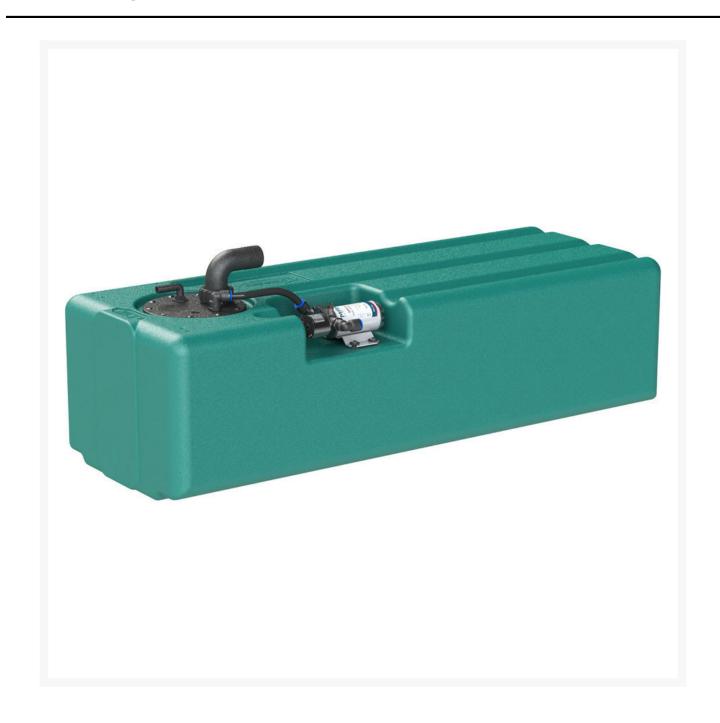

## **Short Description**

Tank kit for fresh or salt water, complete with pressure pump. Suitable for shower systems, sinks and toilets.

### **Additional Information**

| Input Voltage          | 12 / 24Vdc               |
|------------------------|--------------------------|
| Flow Rate              | 10 l/min                 |
| Pressure               | 2 bar                    |
| Liquid Type            | Water + liquid chemicals |
| Power Consumption      | 3 / 1.5 Amps             |
| Motor Power            | 90W                      |
| Fuse                   | 7.5 Amps                 |
| Hose Connection        | 12mm                     |
| Tank Capacity (Litres) | 107 L                    |
| Weight (kg)            | 7.540000                 |
| Manufacturer           | Marco                    |