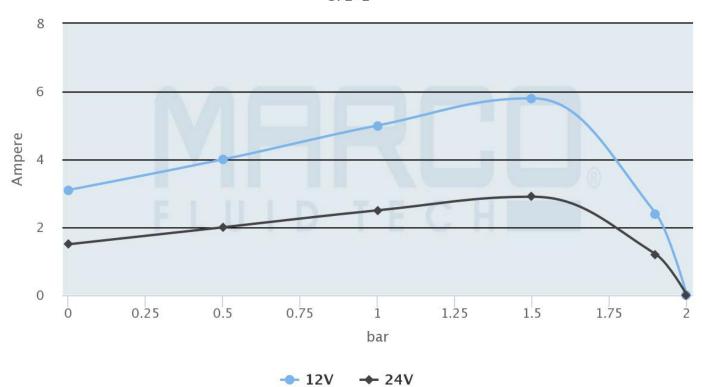

# Electrical absorption

UP2-E

marco.it

### **Additional Information**

| Input Voltage          | 12 / 24Vdc               |
|------------------------|--------------------------|
| Flow Rate              | 10 l/min                 |
| Pressure               | 2 bar                    |
| Liquid Type            | Water + liquid chemicals |
| Power Consumption      | 3 / 1.5 Amps             |
| Motor Power            | 90W                      |
| Fuse                   | 7.5 Amps                 |
| Hose Connection        | 12mm                     |
| Tank Capacity (Litres) | 107 L                    |
| Weight (kg)            | 7.540000                 |
| Manufacturer           | Marco                    |