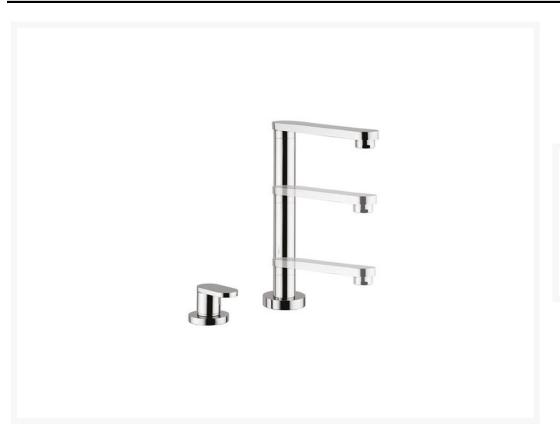

# A chrome plated brass pull-up / push-down basin tap & separate mixer

This innovative mixer tap solution is perfect for installations where the tap needs to push down and out of the way when not in use. Often used as a solution for sinks with lids, the tap can be neatly stowed by simply pushing down on the spout. The mixer does not retract, but remains a low profile design.

The product is available in two spout lengths, either 200mm long or 248mm long. Both items are sold in a chrome plated finish, other finishes are available on request.