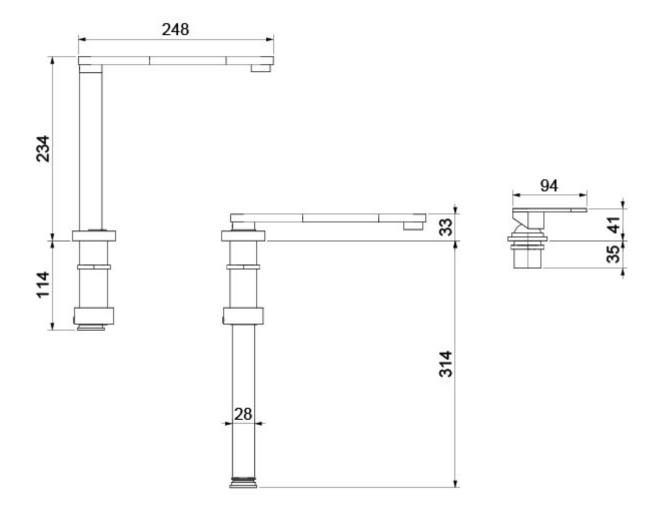

## **Product Drawing**

EL-3320AR200 200mm long spout

EL-3320AR248 248mm long spout