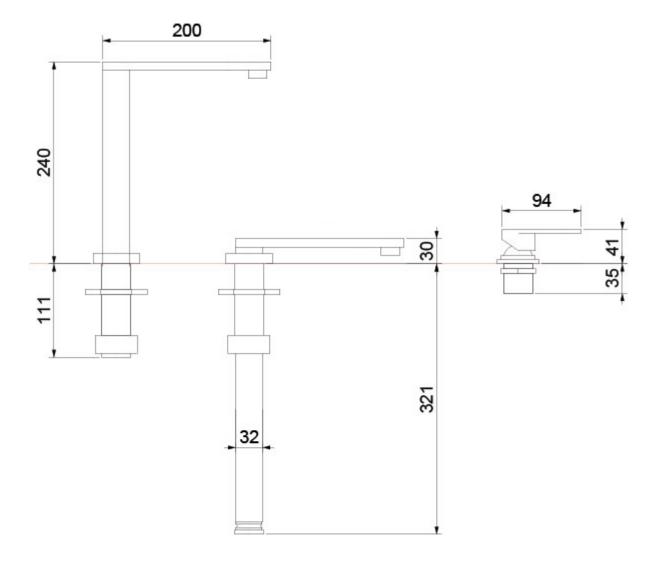

## **Product Drawing**

EL-3320AR200 200mm long spout

EL-3320AR248 248mm long spout