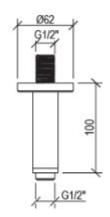

### **Product Drawings**

EL-BR.316.61207

EL-BR.316.61208

## **Additional Information**

| Wall Mounted       | No                  |
|--------------------|---------------------|
| Base Diameter (mm) | 62                  |
| Hose Connection    | 1/2" BSP Male       |
| Weight (kg)        | 0.700000            |
| Finish             | 316 Stainless Steel |

# **Product Options**

| Length (mm): | 100 |
|--------------|-----|
|              | 200 |