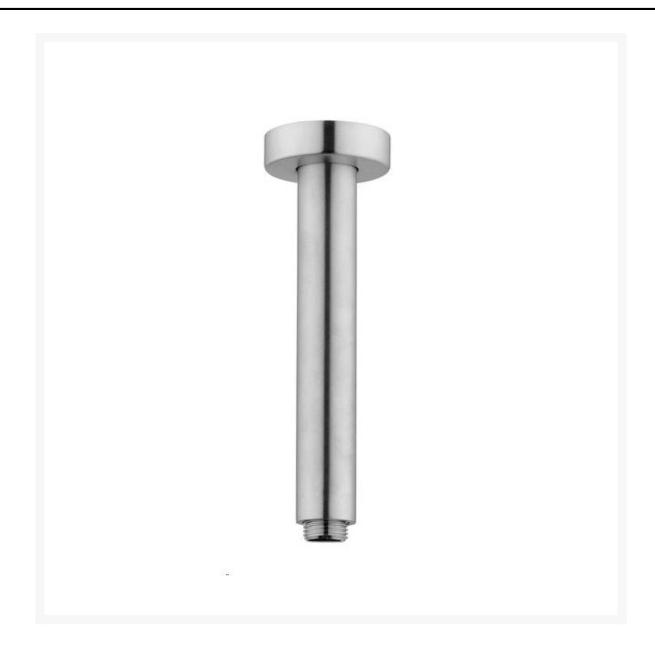

# Stainless Steel Ceiling Mounting Bracket For Shower Heads

From **£225.85**Excl. Tax: £188.21

# A 316-grade (A4) stainless steel ceiling mounting arm for shower heads.

This mounting bracket is compatible with our range of slim shower heads, in particular the 316-grade models or any shower head with a 1/2" female connection. The item is made from the highest grade of stainless steel in a lightly brushed finish. It is suitable for interior or exterior application.