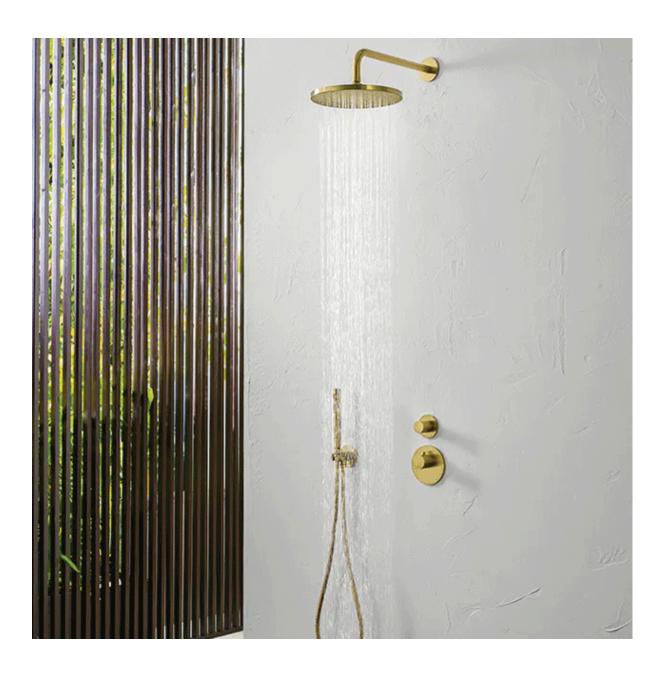

# A 316-grade (A4) stainless steel ceiling mounting arm for shower heads.

This mounting bracket is compatible with our range of slim shower heads, in particular the 316-grade models or any shower head with a 1/2" female connection. The item is made from the highest grade of stainless steel in a lightly brushed finish. It is suitable for interior or exterior application.

## **Additional Information**

| Wall Mounted       | No                  |
|--------------------|---------------------|
| Base Diameter (mm) | 62                  |
| Hose Connection    | 1/2" BSP Male       |
| Weight (kg)        | 0.700000            |
| Finish             | 316 Stainless Steel |