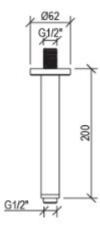

### **Product Drawings**

EL-BR.316.61207

EL-BR.316.61208

## **Additional Information**

| Wall Mounted       | No                  |
|--------------------|---------------------|
| Base Diameter (mm) | 62                  |
| Hose Connection    | 1/2" BSP Male       |
| Weight (kg)        | 0.700000            |
| Finish             | 316 Stainless Steel |

# **Product Options**

| Length (mm): | 100 |
|--------------|-----|
|              | 200 |