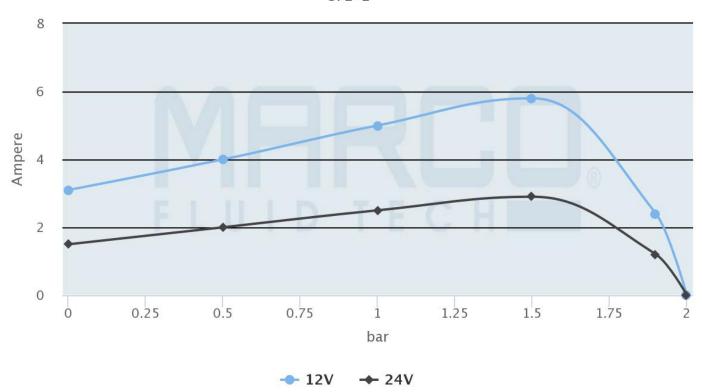

# Electrical absorption

UP2-E

marco.it

### **Additional Information**

| Input Voltage          | 12 / 24Vdc               |
|------------------------|--------------------------|
| Flow Rate              | 10 l/min                 |
| Pressure               | 2 bar                    |
| Liquid Type            | Water + liquid chemicals |
| Power Consumption      | 3 / 1.5 Amps             |
| Motor Power            | 90W                      |
| Fuse                   | 7.5 Amps                 |
| Hose Connection        | 12mm                     |
| Tank Capacity (Litres) | 67 L                     |
| Weight (kg)            | 5.620000                 |
| Manufacturer           | Marco                    |