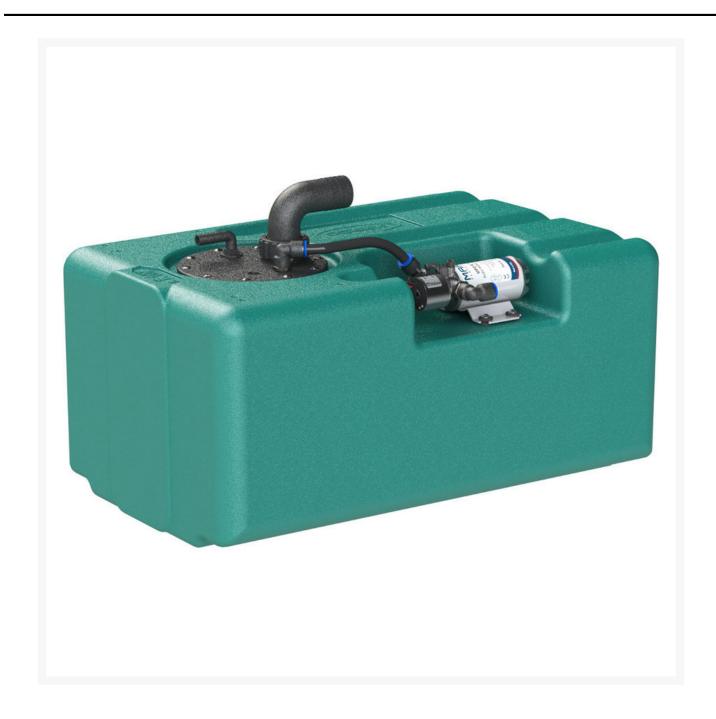

# TK2/2 12/24V PUMP KIT UP2/E WITH 67 L TANK

£326.78
Excl. Tax: £272.32

## **Short Description**

Tank kit for fresh or salt water, complete with pressure pump. Suitable for shower systems, sinks and toilets.

### **Additional Information**

| Input Voltage          | 12 / 24Vdc               |
|------------------------|--------------------------|
| Flow Rate              | 10 l/min                 |
| Pressure               | 2 bar                    |
| Liquid Type            | Water + liquid chemicals |
| Power Consumption      | 3 / 1.5 Amps             |
| Motor Power            | 90W                      |
| Fuse                   | 7.5 Amps                 |
| Hose Connection        | 12mm                     |
| Tank Capacity (Litres) | 67 L                     |
| Weight (kg)            | 5.620000                 |
| Manufacturer           | Marco                    |