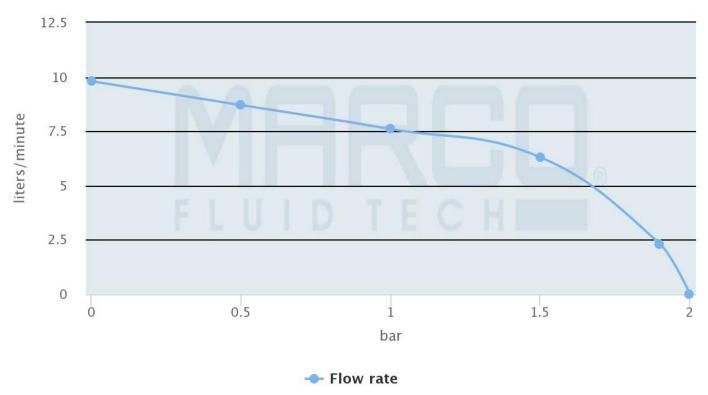

#### Flow rate

UP2-E

marco.it

### **Additional Information**

| Input Voltage          | 12 / 24Vdc               |
|------------------------|--------------------------|
| Flow Rate              | 10 l/min                 |
| Pressure               | 2 bar                    |
| Liquid Type            | Water + liquid chemicals |
| Power Consumption      | 3 / 1.5 Amps             |
| Motor Power            | 90W                      |
| Fuse                   | 7.5 Amps                 |
| Hose Connection        | 12mm                     |
| Tank Capacity (Litres) | 67 L                     |
| Weight (kg)            | 5.620000                 |
| Manufacturer           | Marco                    |