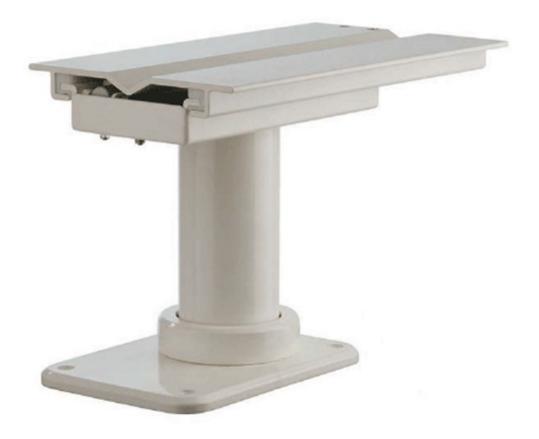

#### Diamond stitch to central section of seat and backrest

**Custom logo embroidery** 

https://timage.co.uk/marine/p464-alpha.html

Stitching in a contrast colour

**S223** 

- Polished stainless steel structure
- Manually height adjustable with gas piston
- Manual slide forward/aft
- Manual rotation 360°
- Aluminium footrest with surround to match seat upholstery

**S224** 

- Polished stainless steel structure
- Manually height adjustable with gas piston
- Manual slide forward/aft
- Manual rotation 360°
- Aluminium footrest with surround to match seat upholstery