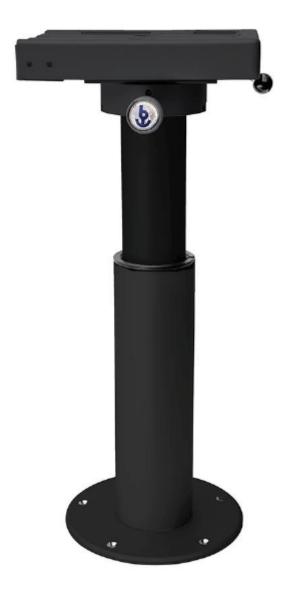

**S313MG** 

- Powder coated aluminium structure, available in black or white
- Manually height adjustable with gas piston
- Manual slide forward/aft
- Manual rotation 90° clockwise / 90° counter-clockwise
- Aluminium footrest with surround to match seat upholstery

**S184** 

- Electric movements that can raise/lower and slide forward/aft
- Powder coated structure, available in black and white
- For recessed seats, footrest available as optional extra

**S316** 

- Powder coated aluminium structure, available in black and white
- Electric movements for forward/aft
- Without footrest