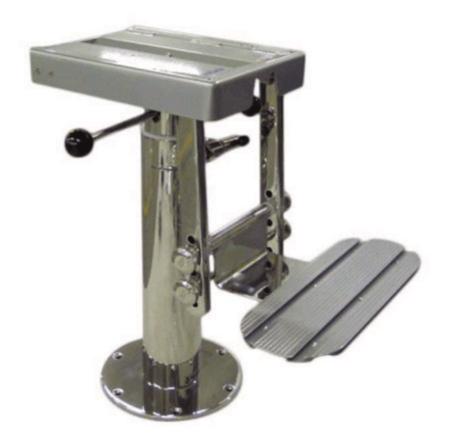

#### Diamond stitch to central section of seat and backrest

**Custom logo embroidery** 

https://timage.co.uk/marine/p464-alpha.html

Stitching in a contrast colour

**S223** 

- Polished stainless steel structure
- Manually height adjustable with gas piston
- Manual slide forward/aft
- Manual rotation 360°
- Aluminium footrest with surround to match seat upholstery