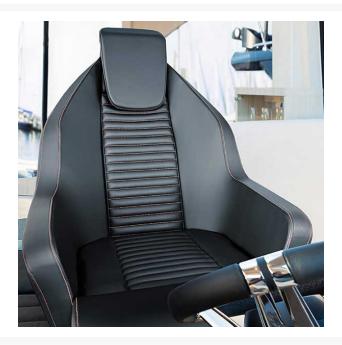

#### **Short Description**

The P464 Alpha Pilot Seat is built for both comfort and functionality in mind. Featuring a fixed backrest and a flip-up bolster, it offers the flexibility for a stand-up steering possition when needed. The P464 Alpha Pilot Seat can be purchased on its own, or with a pedestal (manual and electric versions available).

This pilot seat can be customised to a large extent, with a choice of upholstery materials including customer own supply. Other customisable features include embroidery details such as stitching pattern and inclusion of an embroidered logo as well as custom armrest solutions. In addition, the seat can be personalised with a range of pedestal and footrest combinations.

#### Diamond stitch to central section of seat and backrest

**Custom logo embroidery** 

https://timage.co.uk/marine/p464-alpha.html

Stitching in a contrast colour

**S223** 

- Polished stainless steel structure
- Manually height adjustable with gas piston
- Manual slide forward/aft
- Manual rotation 360°
- Aluminium footrest with surround to match seat upholstery