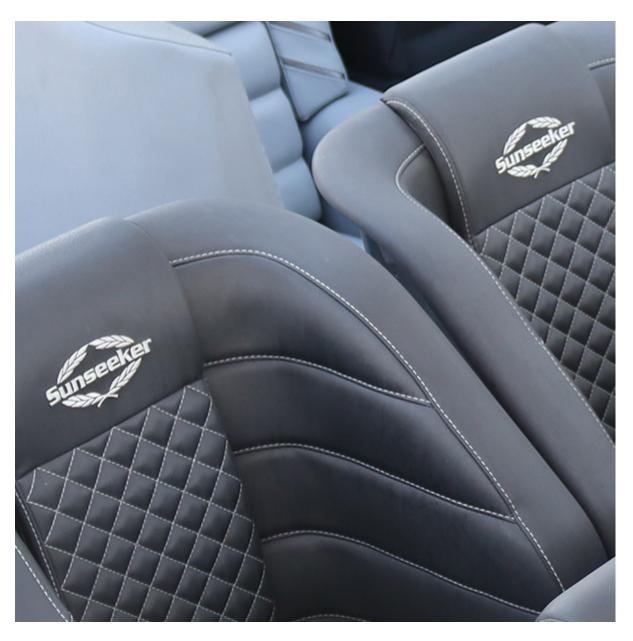

This pilot seat can be customised to a large extent, with a choice of upholstery materials including customer own supply. Other customisable features include embroidery details such as stitching pattern and inclusion of an embroidered logo as well as custom armrest solutions. In addition, the seat can be personalised with a range of pedestal and footrest combinations.

#### Diamond stitch to central section of seat and backrest

**Custom logo embroidery** 

https://timage.co.uk/marine/p464-alpha.html

Stitching in a contrast colour

**S223** 

- Polished stainless steel structure
- Manually height adjustable with gas piston
- Manual slide forward/aft
- Manual rotation 360°
- Aluminium footrest with surround to match seat upholstery