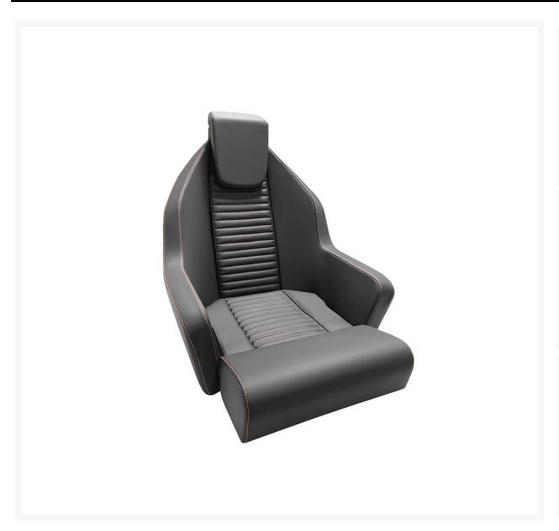

#### **Short Description**

The P464 Alpha Pilot Seat is built for both comfort and functionality in mind. Featuring a fixed backrest and a flip-up bolster, it offers the flexibility for a stand-up steering possition when needed. The P464 Alpha Pilot Seat can be purchased on its own, or with a pedestal (manual and electric versions available).

This pilot seat can be customised to a large extent, with a choice of upholstery materials including customer own supply. Other customisable features include embroidery details such as stitching pattern and inclusion of an embroidered logo as well as custom armrest solutions. In addition, the seat can be personalised with a range of pedestal and footrest combinations.

#### Diamond stitch to central section of seat and backrest

**Custom logo embroidery** 

https://timage.co.uk/marine/p464-alpha.html

Stitching in a contrast colour

**S223** 

- Polished stainless steel structure
- Manually height adjustable with gas piston
- Manual slide forward/aft
- Manual rotation 360°
- Aluminium footrest with surround to match seat upholstery