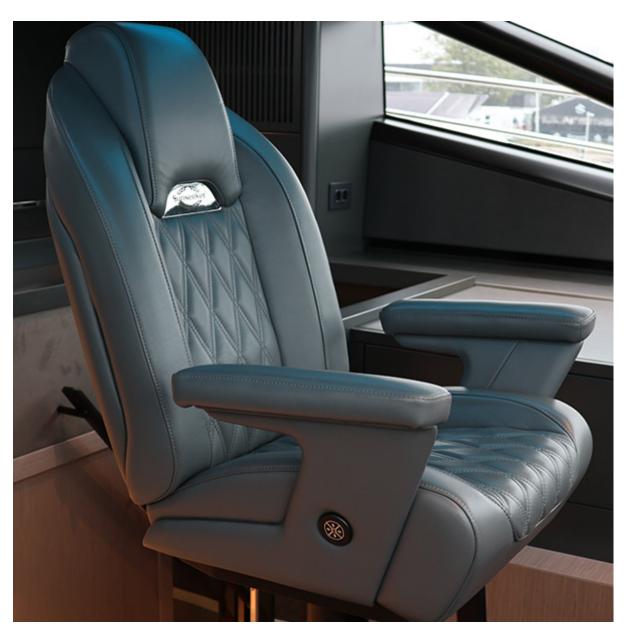

This pilot seat can be customised to a large extent, with a choice of upholstery materials including customer own supply. Other customisable features include embroidery details such as stitching pattern and inclusion of an embroidered logo as well as custom armrest solutions. In addition, the seat can be personalised with a range of pedestal and footrest combinations.