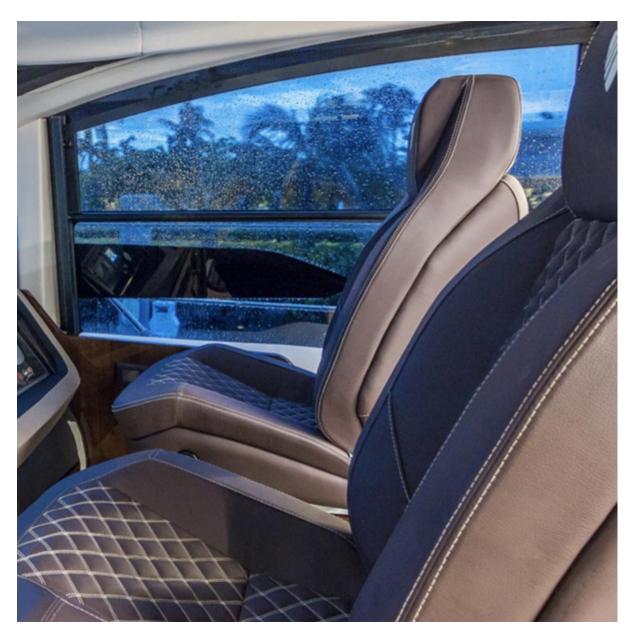

#### **Short Description**

The P464 Alpha Pilot Seat is built for both comfort and functionality in mind. Featuring a fixed backrest and a flip-up bolster, it offers the flexibility for a stand-up steering possition when needed. The P464 Alpha Pilot Seat can be purchased on its own, or with a pedestal (manual and electric versions available).

This pilot seat can be customised to a large extent, with a choice of upholstery materials including customer own supply. Other customisable features include embroidery details such as stitching pattern and inclusion of an embroidered logo as well as custom armrest solutions. In addition, the seat can be personalised with a range of pedestal and footrest combinations.

#### Diamond stitch to central section of seat and backrest

**Custom logo embroidery** 

https://timage.co.uk/marine/p464-alpha.html

Stitching in a contrast colour

**S223** 

- Polished stainless steel structure
- Manually height adjustable with gas piston
- Manual slide forward/aft
- Manual rotation 360°
- Aluminium footrest with surround to match seat upholstery