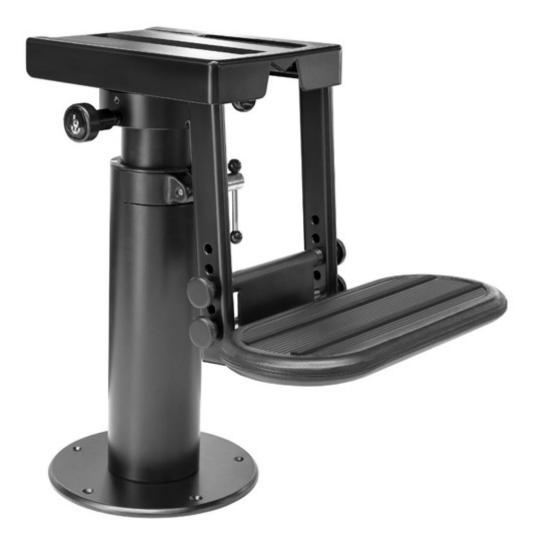

**S313MG** 

- Powder coated aluminium structure, available in black or white
- Manually height adjustable with gas piston
- Manual slide forward/aft
- Manual rotation 90° clockwise / 90° counter-clockwise
- Aluminium footrest with surround to match seat upholstery