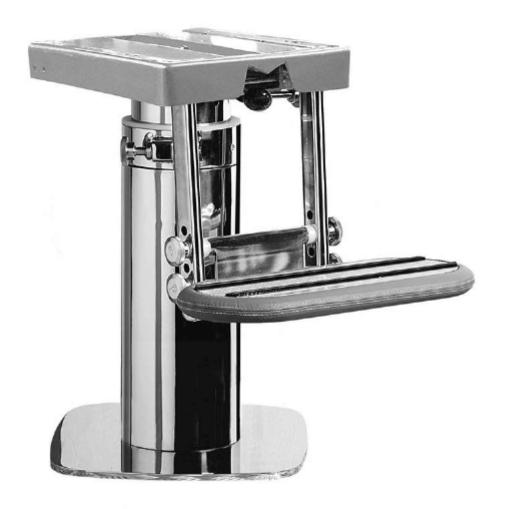

**S224** 

- Polished stainless steel structure
- Manually height adjustable with gas piston
- Manual slide forward/aft
- Manual rotation 360°
- Aluminium footrest with surround to match seat upholstery