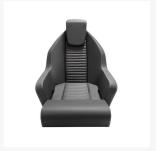

#### **Short Description**

The P464 Alpha Pilot Seat is built for both comfort and functionality in mind. Featuring a fixed backrest and a flip-up bolster, it offers the flexibility for a stand-up steering possition when needed. The P464 Alpha Pilot Seat can be purchased on its own, or with a pedestal (manual and electric versions available).

This pilot seat can be customised to a large extent, with a choice of upholstery materials including customer own supply. Other customisable features include embroidery details such as stitching pattern and inclusion of an embroidered logo as well as custom armrest solutions. In addition, the seat can be personalised with a range of pedestal and footrest combinations.