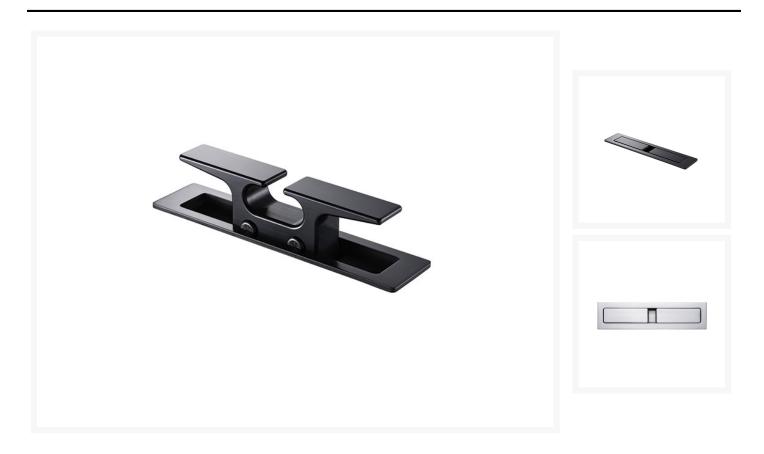

# Pop-up cleat machined from either billet aluminium or 316-grade stainless steel.

Versari & Delmonte is a name synonymous with quality. This pop-up cleat is no exception. Machined from either billet aluminium or 316-grade stainless steel, the cleat can be chosen for its balance of weight saving

The cleat retracts completely into its housing when not in use, resulting in a completely flush finish and a safe and clear deck free from trip hazards.

This cleat is produced to order, please contact us to discuss lead time and pricing.