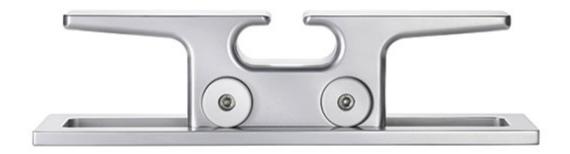

# Pop-up cleat machined from either billet aluminium or 316-grade stainless steel.

Versari & Delmonte is a name synonymous with quality. This pop-up cleat is no exception. Machined from either billet aluminium or 316-grade stainless steel, the cleat can be chosen for its balance of weight saving

properties and strength or for the ultimate resitance to corrosion and high load capacity. The dimensions of the aluminum and stainless steel versions are marginally different, please consult the drawings form more information.