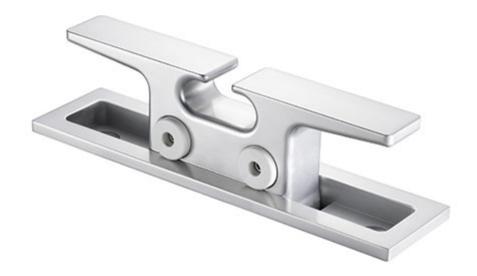

# Pop-up cleat machined from either billet aluminium or 316-grade stainless steel.

Versari & Delmonte is a name synonymous with quality. This pop-up cleat is no exception. Machined from either billet aluminium or 316-grade stainless steel, the cleat can be chosen for its balance of weight saving

properties and strength or for the ultimate resitance to corrosion and high load capacity. The dimensions of the aluminum and stainless steel versions are marginally different, please consult the drawings form more information.