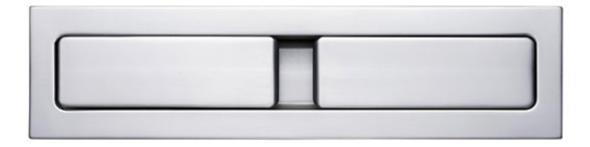

The cleat retracts completely into its housing when not in use, resulting in a completely flush finish and a safe and clear deck free from trip hazards.

This cleat is produced to order, please contact us to discuss lead time and pricing.

### **Product Options**

| Finish: | 316 Stainless Steel      |
|---------|--------------------------|
|         | Anodised Aluminium       |
|         | Black Anodised Aluminium |