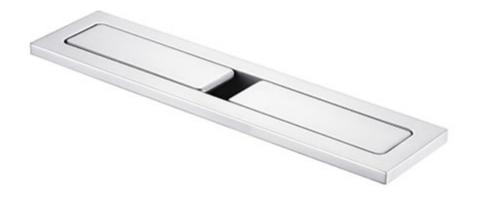

# Pop-up cleat machined from either billet aluminium or 316-grade stainless steel.

Versari & Delmonte is a name synonymous with quality. This pop-up cleat is no exception. Machined from either billet aluminium or 316-grade stainless steel, the cleat can be chosen for its balance of weight saving

The cleat retracts completely into its housing when not in use, resulting in a completely flush finish and a safe and clear deck free from trip hazards.

This cleat is produced to order, please contact us to discuss lead time and pricing.