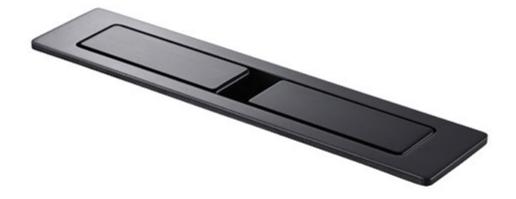

The cleat retracts completely into its housing when not in use, resulting in a completely flush finish and a safe and clear deck free from trip hazards.

This cleat is produced to order, please contact us to discuss lead time and pricing.

### **Product Options**

| Finish: | 316 Stainless Steel      |
|---------|--------------------------|
|         | Anodised Aluminium       |
|         | Black Anodised Aluminium |