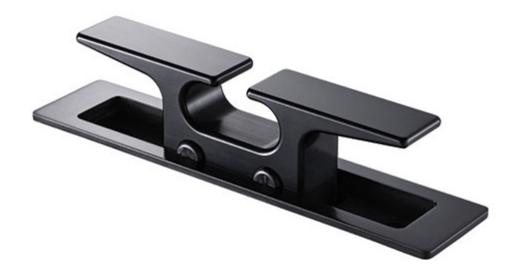

# Pop-up cleat machined from either billet aluminium or 316-grade stainless steel.

Versari & Delmonte is a name synonymous with quality. This pop-up cleat is no exception. Machined from either billet aluminium or 316-grade stainless steel, the cleat can be chosen for its balance of weight saving

The cleat retracts completely into its housing when not in use, resulting in a completely flush finish and a safe and clear deck free from trip hazards.

This cleat is produced to order, please contact us to discuss lead time and pricing.