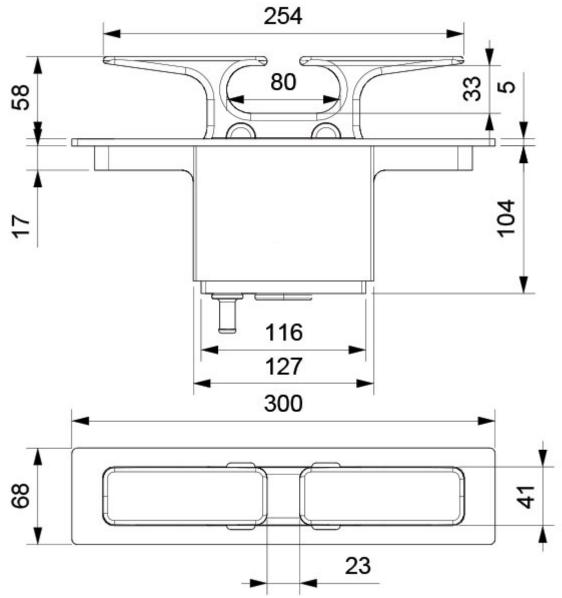

properties and strength or for the ultimate resitance to corrosion and high load capacity. The dimensions of the aluminum and stainless steel versions are marginally different, please consult the drawings form more information.

#### **VD3264SS**

Working load: 24500daN