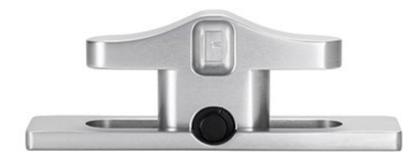

# design.

Versari & Delmonte is a name synonymous with quality. This pop-up cleat is no exception. Machined from billet aluminium, the cleat is lightweight and strong. The cleat retracts into its housing when not in use, leaving just a small protruding section which doubles up as a useful lifting point. The softened form ensures that the cleat remains a safe piece of hardware on deck with minimal protrusion.