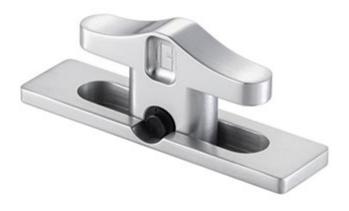

# Machined aluminium pop-up cleat with single stem

# design.

Versari & Delmonte is a name synonymous with quality. This pop-up cleat is no exception. Machined from billet aluminium, the cleat is lightweight and strong. The cleat retracts into its housing when not in use, leaving just a small protruding section which doubles up as a useful lifting point. The softened form ensures that the cleat remains a safe piece of hardware on deck with minimal protrusion.