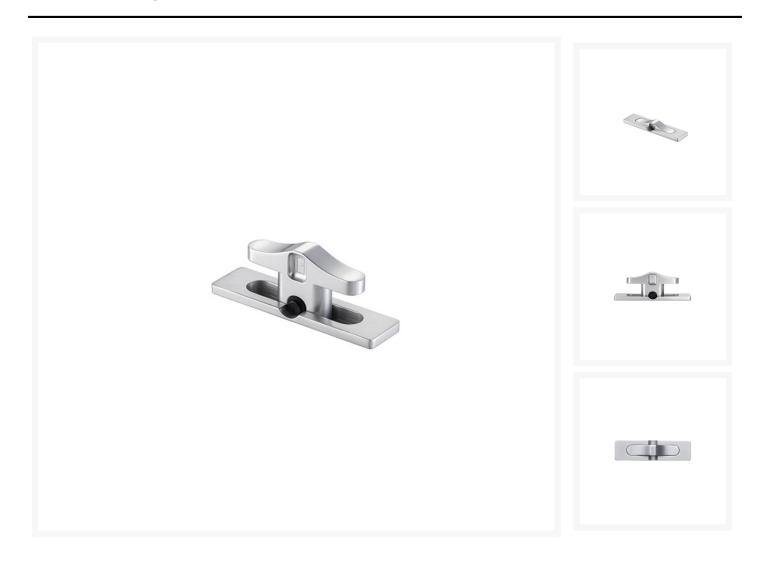

# Machined Aluminium Pop-up Cleat

# Machined aluminium pop-up cleat with single stem

# design.

Versari & Delmonte is a name synonymous with quality. This pop-up cleat is no exception. Machined from billet aluminium, the cleat is lightweight and strong. The cleat retracts into its housing when not in use, leaving just a small protruding section which doubles up as a useful lifting point. The softened form ensures that the cleat remains a safe piece of hardware on deck with minimal protrusion.