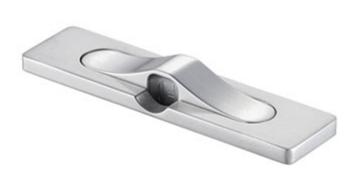

# Machined Aluminium Pop-up Cleat

# Machined aluminium pop-up cleat with single stem

# design.

Versari & Delmonte is a name synonymous with quality. This pop-up cleat is no exception. Machined from billet aluminium, the cleat is lightweight and strong. The cleat retracts into its housing when not in use, leaving just a small protruding section which doubles up as a useful lifting point. The softened form ensures that the cleat remains a safe piece of hardware on deck with minimal protrusion.