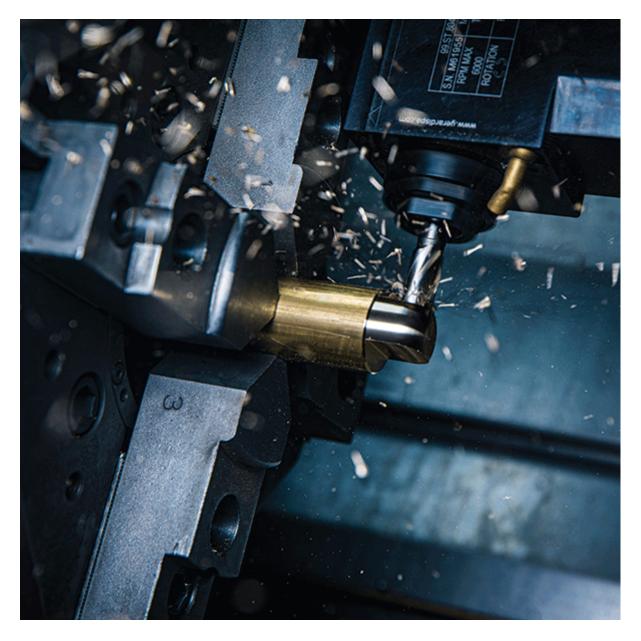

# In 2022, Foresti & Suardi acquired the iconic Versari & Delmonte Brand and created the Versari Collection of machined yacht hardware.

All Versari & Delmonte products are machined from solid. Using the latest CNC machining techniques, products are shaped from billet material, offering the ultimate in terms of strength, durability and finish. Working with both aluminium and 316-grade stainless steel, the items are suited to a wide range of applications.