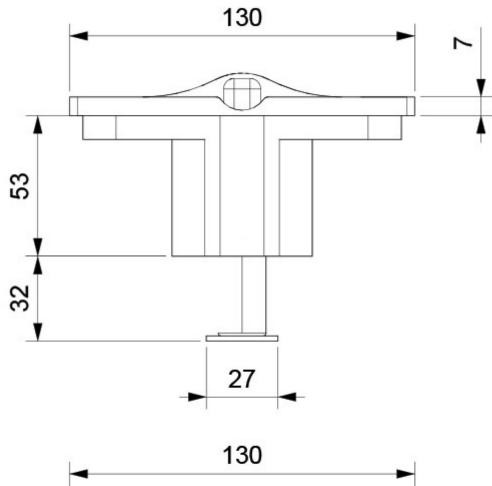

### **Additional Information**

| Weight (kg)  | 0.350000         |
|--------------|------------------|
| Manufacturer | Foresti & Suardi |
| Depth (mm)   | 80               |
| Length (mm)  | 130              |
| Width (mm)   | 34               |