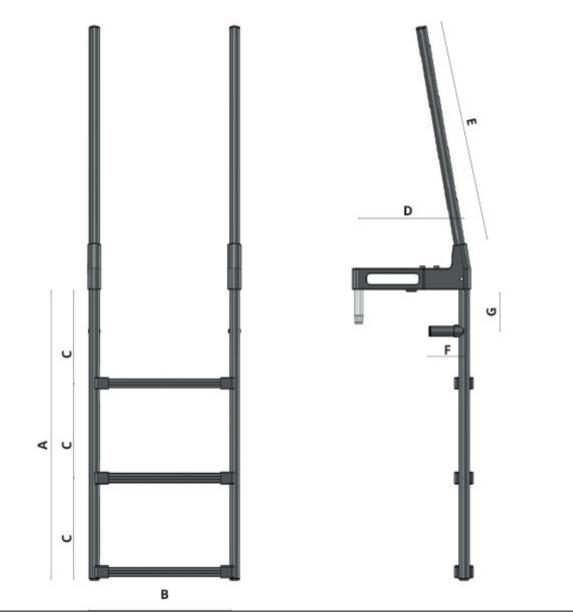

### Description

| A | Step length             | 810mn standard or any value on<br>request |
|---|-------------------------|-------------------------------------------|
| В | Total width             | 400mm standard or any value on request    |
| С | Distance between steps  | 270mm standard or any value on request    |
| D | Fixing distance inboard | 300mm standard or any value on request    |
| E | Handle length           | 650mm standard or any value on request    |
| F | Support leg length      | on request                                |
| G | Support leg distance    | on request                                |
| н | Number of steps         | 3 standard or on request                  |
|   | Carbon fibre finish     | gloss or satin                            |