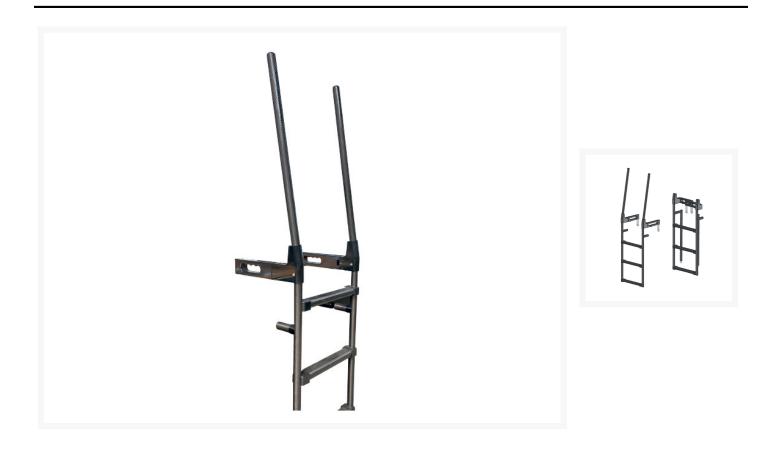

# A fully customisable drop-in ladder manufacturered to client's required dimensions.

The Versari & Delmonte removable carbon fibre ladder is a practical and beautiful swim ladder solution. Designed for those seeking a lightweight product that folds neatly into a padded strage bag, the ladder offers a comfortable user experience. All too often yacht swim ladders are too small and difficult to use, this drop-in solution provides the answer. Long integrated handles make climbing in and out of the water a pleasure and provide much needed security for all users.

The ladder is supplied with 316-grade stainless steel deck sockets and features anodised aluminium brackets and hinges and a gloss lacquered carbon fibre structure.

Contact us now to discuss your requirements and to obtain a quotation.