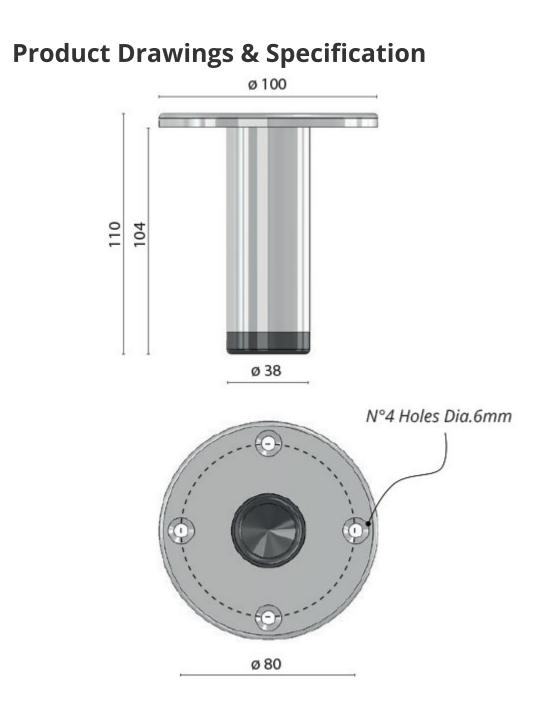

The ladder is supplied with 316-grade stainless steel deck sockets and features anodised aluminium brackets and hinges and a gloss lacquered carbon fibre structure.

Contact us now to discuss your requirements and to obtain a quotation.