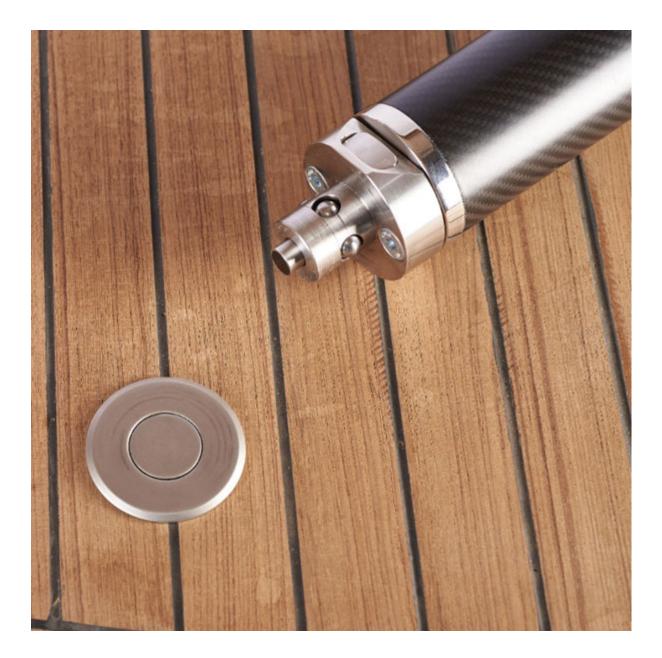

# A carbon fibre removable stanchion system in different diameters and lengths.

The Quick Lock removable stanchion system is a high-quality and lightweight temporary stanchion product. Making use of the Quick Lock bases in Q32 and Q52 sizes (sold separately), the stanchions feature a corresponding male plug which simply docks into the base socket and can be released using the button mechanism located on the side of the plug. The stanchions are available in 630mm or 1000mm length for the Q32 model or 1000mm for the Q52.

### Description

Quick Lock deck socket system allows for the fast insertion and removal of the stanchion system.

A Ø45mm stanchion pole is available for the Q32 base. This is a 1000mm tall pole