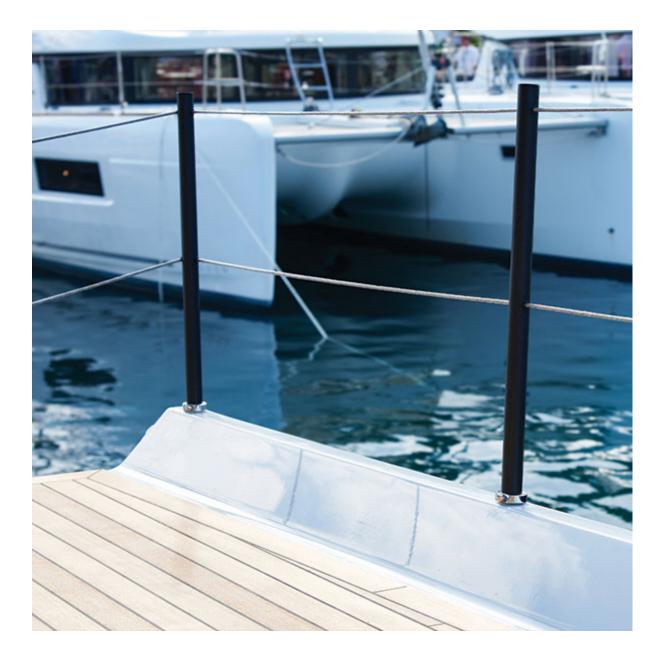

# A carbon fibre removable stanchion system in different diameters and lengths.

The Quick Lock removable stanchion system is a high-quality and lightweight temporary stanchion product. Making use of the Quick Lock bases in Q32 and Q52 sizes (sold separately), the stanchions feature a corresponding male plug which simply docks into the base socket and can be released using the button mechanism located on the side of the plug. The stanchions are available in 630mm or 1000mm length for the Q32 model or 1000mm for the Q52.

Accessories such as rope and affiliated parts and storage bags are also available for clients looking to source a complete package. We encourage those looking for such a service to contact us in order to obtain a quotation.