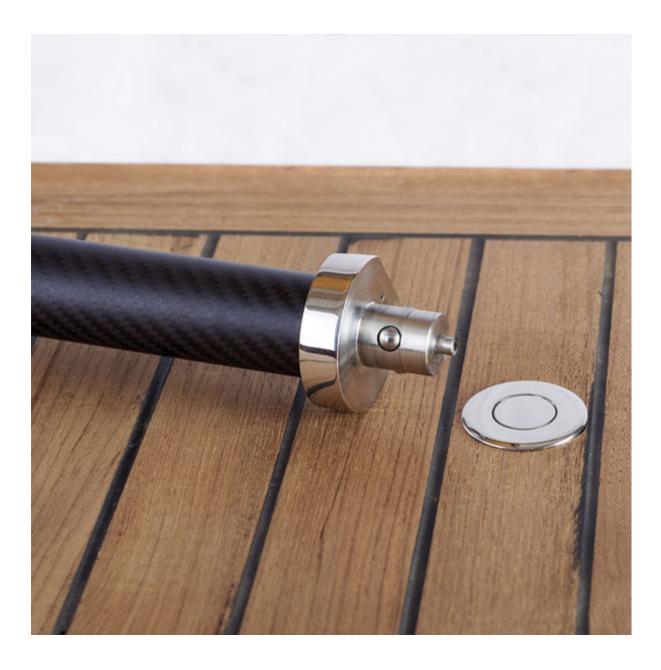

# A carbon fibre removable stanchion system in different diameters and lengths.

The Quick Lock removable stanchion system is a high-quality and lightweight temporary stanchion product. Making use of the Quick Lock bases in Q32 and Q52 sizes (sold separately), the stanchions feature a corresponding male plug which simply docks into the base socket and can be released using the button mechanism located on the side of the plug. The stanchions are available in 630mm or 1000mm length for the Q32 model or 1000mm for the Q52.

### Description

Quick Lock deck socket system allows for the fast insertion and removal of the stanchion system.

A Ø45mm stanchion pole is available for the Q32 base. This is a 1000mm tall pole