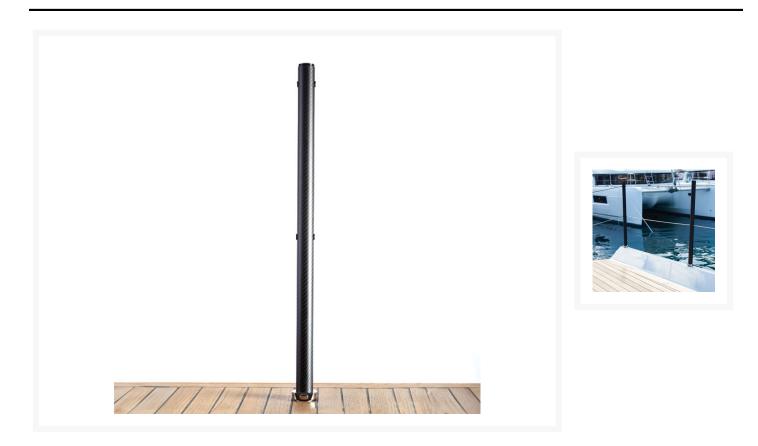

# A carbon fibre removable stanchion system in different diameters and lengths.

The Quick Lock removable stanchion system is a high-quality and lightweight temporary stanchion product. Making use of the Quick Lock bases in Q32 and Q52 sizes (sold separately), the stanchions feature a corresponding male plug which simply docks into the base socket and can be released using the button mechanism located on the side of the plug. The stanchions are available in 630mm or 1000mm length for the Q32 model or 1000mm for the Q52.

### Description

Quick Lock deck socket system allows for the fast insertion and removal of the stanchion system.

A Ø45mm stanchion pole is available for the Q32 base. This is a 1000mm tall pole