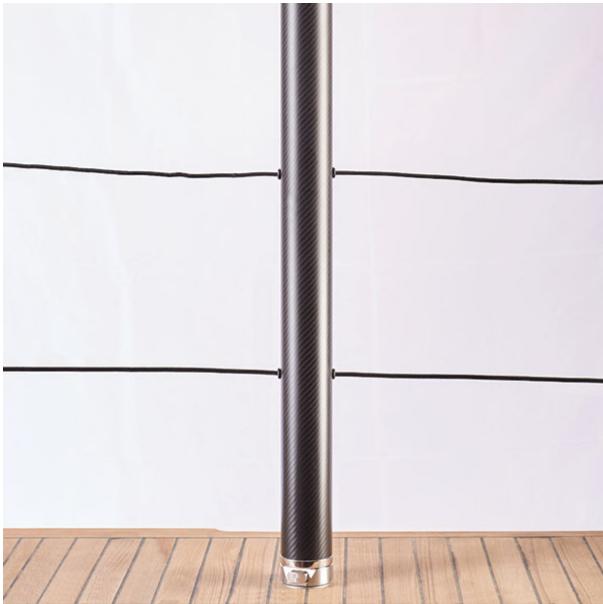

# A carbon fibre removable stanchion system in different diameters and lengths.

The Quick Lock removable stanchion system is a high-quality and lightweight temporary stanchion product. Making use of the Quick Lock bases in Q32 and Q52 sizes (sold separately), the stanchions feature a corresponding male plug which simply docks into the base socket and can be released using the button mechanism located on the side of the plug. The stanchions are available in 630mm or 1000mm length for the Q32 model or 1000mm for the Q52.

Accessories such as rope and affiliated parts and storage bags are also available for clients looking to source a complete package. We encourage those looking for such a service to contact us in order to obtain a quotation.