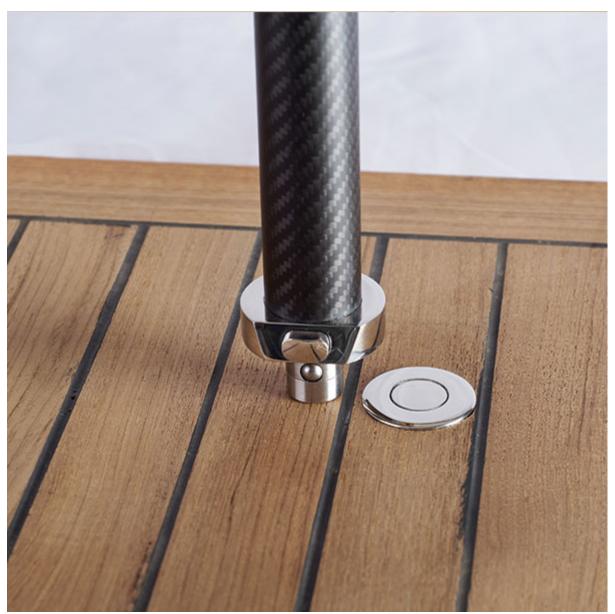

# A carbon fibre removable stanchion system in different diameters and lengths.

The Quick Lock removable stanchion system is a high-quality and lightweight temporary stanchion product. Making use of the Quick Lock bases in Q32 and Q52 sizes (sold separately), the stanchions feature a corresponding male plug which simply docks into the base socket and can be released using the button mechanism located on the side of the plug. The stanchions are available in 630mm or 1000mm length for the Q32 model or 1000mm for the Q52.

### Description

Quick Lock deck socket system allows for the fast insertion and removal of the stanchion system.

A Ø45mm stanchion pole is available for the Q32 base. This is a 1000mm tall pole