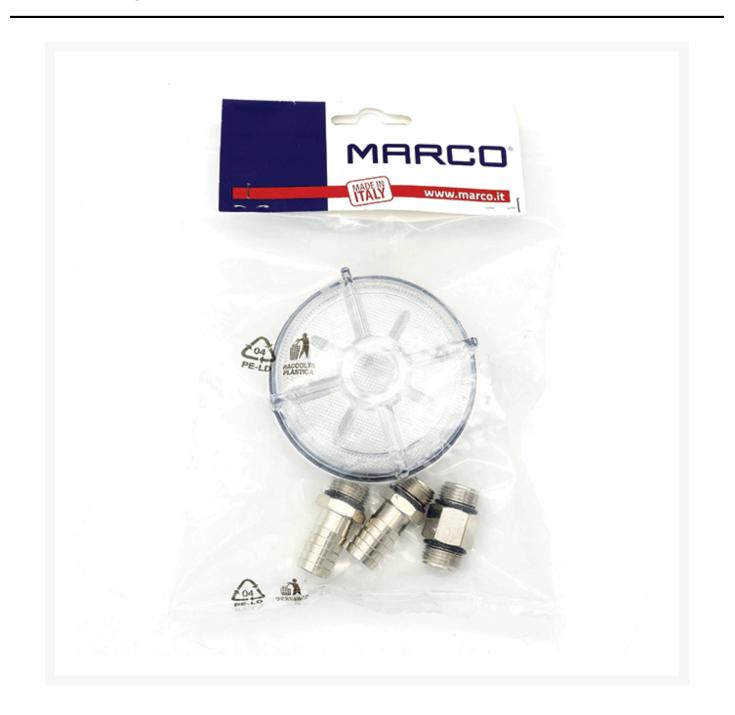

## **Short Description**

This filter kit contains an IS14 filter with 3/8" BSP female connections as well as a pair of 3/8" male to 14mm hose connectors and a 3/8" male to 3/8" male fitting. The fittings are made from 316-grade stainless steel. The filter also includes a 3287 FKM O-ring.

The filter kit is designed for use with Marco fresh water pumps that have a 3/8" BSP connection but it can equally be used with other pumps or similar applications where water needs to be filtered through a mesh, removing larger particles of debris.