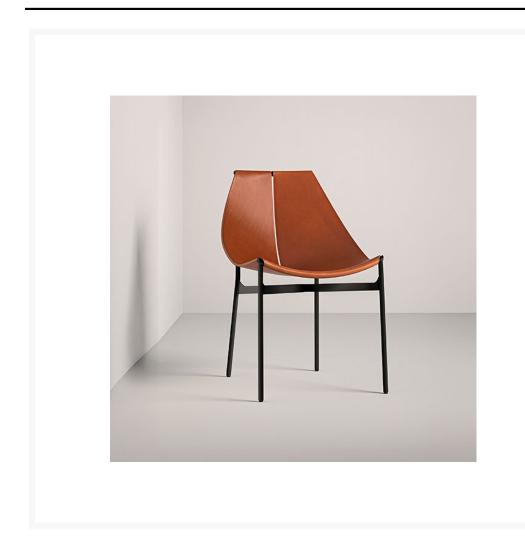

### Lyo Dining Chair by Frag Srl

The Lyo Dining Chair by Frag Srl effortlessly blends minimalism with luxury, making it a striking addition to any dining space. Its sleek, polished chrome tubular frame is supported by compact crossed elements, while the distinctive self-supporting moulded saddle leather seat and backrest offer both comfort and style.

A central cut in the leather adds a unique touch of character, elevating the chair's contemporary design. The combination of the lustrous chrome finish and the rich, tactile leather creates a sophisticated contrast, making the Lyo Dining Chair a refined choice for those seeking both elegance and modernity in their furniture. The Lyo chair is the perfect balance of form and function.