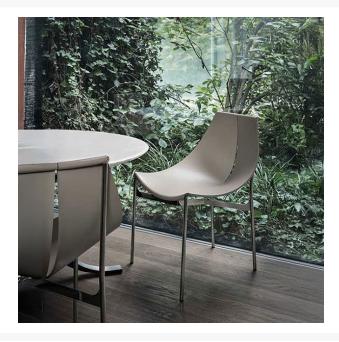

### Lyo Dining Chair by Frag Srl

The Lyo Dining Chair by Frag Srl effortlessly blends minimalism with luxury, making it a striking addition to any dining space. Its sleek, polished chrome tubular frame is supported by compact crossed elements, while the distinctive self-supporting moulded saddle leather seat and backrest offer both comfort and style.

A central cut in the leather adds a unique touch of character, elevating the chair's contemporary design. The combination of the lustrous chrome finish and the rich, tactile leather creates a sophisticated contrast, making the Lyo Dining Chair a refined choice for those seeking both elegance and modernity in their furniture. The Lyo chair is the perfect balance of form and function.