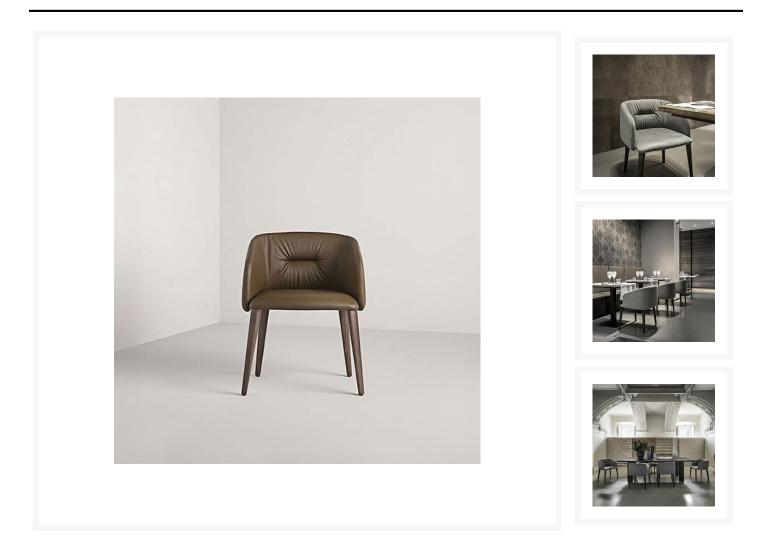

## Sofy Dining Chair by Frag Srl

The Sofy Dining Chair by Frag Srl exudes timeless elegance and exceptional craftsmanship. Its welcoming shell, upholstered in soft leather, is beautifully complemented by legs crafted from walnut-tinted ash wood, creating a stunning contrast of colour and texture.

The chair's expertly processed leather is highlighted by delicate details, such as the central seam on the backrest, which adds a refined decorative touch. The multi-layered shell is padded with flame-retardant polyurethane foam for both comfort and safety, while the upholstery is available in a range of premium leather or fabric options from Frag's exclusive collection. The ash wood legs provide a sophisticated finish, making the Sofy Dining Chair a perfect blend of style, comfort, and craftsmanship for any dining space.