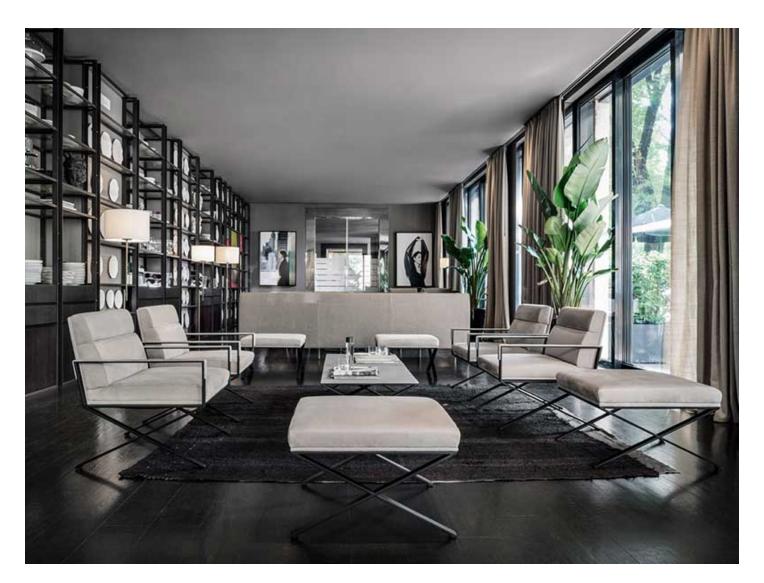

## **Riviera Lounge Chair by Frag Srl**

The Riviera Lounge Chair by Frag Srl combines a striking modernist design with a refined, decorative touch. Its distinctive tubular frame, available in polished steel or chrome, forms an elegant structure of interlocking rectangles that shape the base, armrests, and support. The hammock-style seat and back are crafted from double-density saddle leather, ensuring durability and a uniquely luxurious look.

For added comfort, plush cushions upholstered in premium leather or fabric are layered on the saddle leather seat, blending softness with structured style. The burnished brass finish enhances the chair's elegance, making the Riviera Lounge Chair a perfect choice for modern interiors that value both style and comfort.