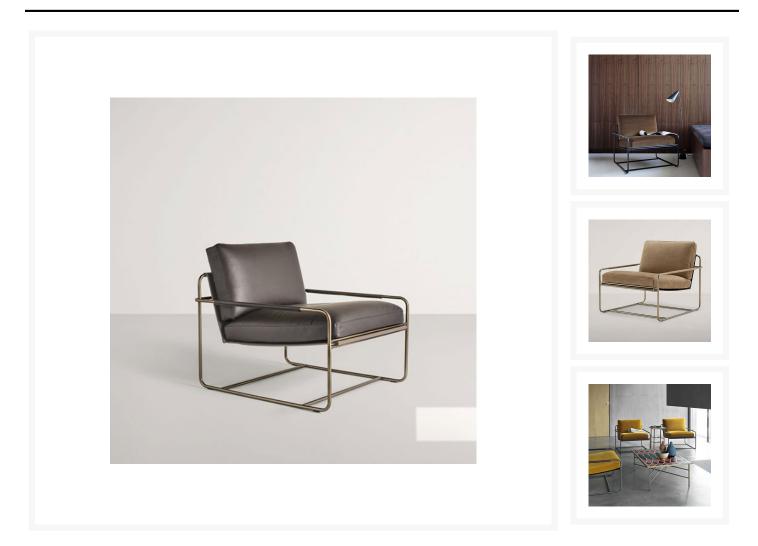

## **Riviera Lounge Chair by Frag Srl**

The Riviera Lounge Chair by Frag Srl combines a striking modernist design with a refined, decorative touch. Its distinctive tubular frame, available in polished steel or chrome, forms an elegant structure of interlocking rectangles that shape the base, armrests, and support. The hammock-style seat and back are crafted from double-density saddle leather, ensuring durability and a uniquely luxurious look.

For added comfort, plush cushions upholstered in premium leather or fabric are layered on the saddle leather seat, blending softness with structured style. The burnished brass finish enhances the chair's elegance, making the Riviera Lounge Chair a perfect choice for modern interiors that value both style and comfort.