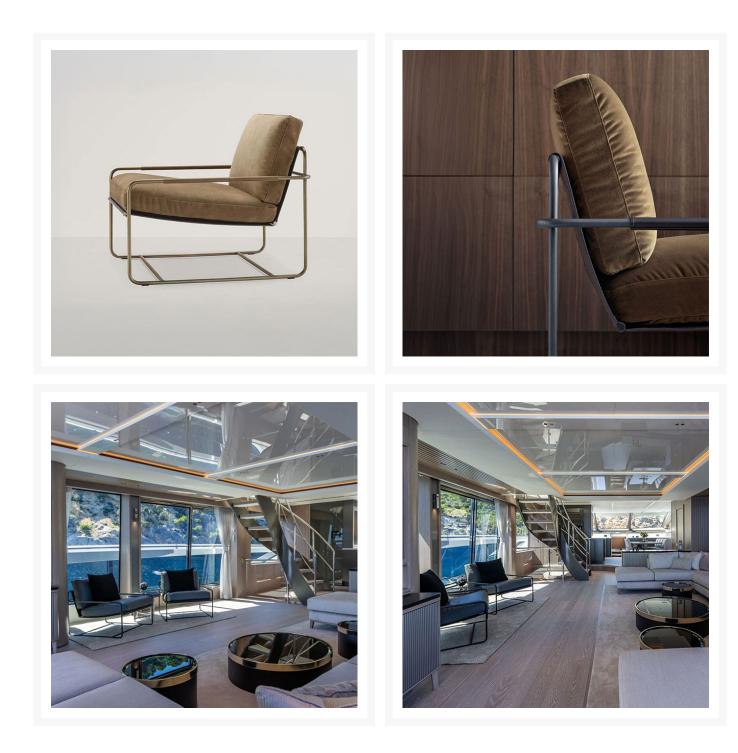

## **Riviera Lounge Chair by Frag Srl**

The Riviera Lounge Chair by Frag Srl combines a striking modernist design with a refined, decorative touch. Its distinctive tubular frame, available in polished steel or chrome, forms an elegant structure of interlocking rectangles that shape the base, armrests, and support. The hammock-style seat and back are crafted from double-density saddle leather, ensuring durability and a uniquely luxurious look.

For added comfort, plush cushions upholstered in premium leather or fabric are layered on the saddle leather seat, blending softness with structured style. The burnished brass finish enhances the chair's elegance, making the Riviera Lounge Chair a perfect choice for modern interiors that value both style and comfort.