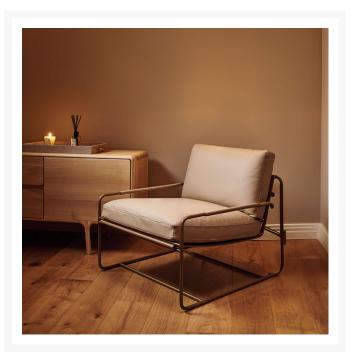

## **Riviera Lounge Chair by Frag Srl**

The Riviera Lounge Chair by Frag Srl combines a striking modernist design with a refined, decorative touch. Its distinctive tubular frame, available in polished steel or chrome, forms an elegant structure of interlocking rectangles that shape the base, armrests, and support. The hammock-style seat and back are crafted from double-density saddle leather, ensuring durability and a uniquely luxurious look.

For added comfort, plush cushions upholstered in premium leather or fabric are layered on the saddle leather seat, blending softness with structured style. The burnished brass finish enhances the chair's elegance, making the Riviera Lounge Chair a perfect choice for modern interiors that value both style and comfort.