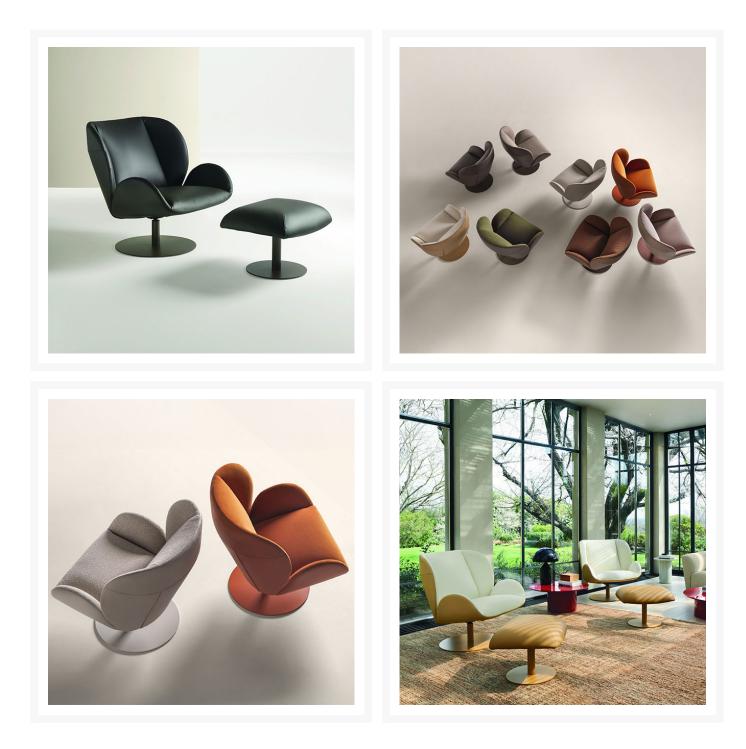

## **Ocean Lounge Armchair by Frag Srl**

The Ocean Lounge Armchair is a statement piece that brings together classic and contemporary design, blending seamlessly into both modern and traditional interiors. With its gently curved silhouette inspired by chairs from the 60s and 70s, Ocean combines a strong, protective moulded shell with plush, ergonomic cushions for an exceptional lounging experience.

Handcrafted in Italy by Frag Srl, the chair's padded plywood structure is upholstered in your choice of fine

leather or premium fabric. Its sturdy steel swivel base, featuring a smooth return mechanism, is finished in elegant dark bronze or can be custom painted in any RAL colour to suit your aesthetic.

Complete the look with the matching pouf, designed to elevate both style and comfort in any space.

## A Variety of Finishes and Upholstery for Every Taste

Frag Srl offers an extensive collection of furniture, including chairs, bar stools, armchairs, sofas, desks, and tables. Each piece is available in a wide variety of finishes and upholstery options, such as leather, saddle leather, fabrics, steel, and wood. This diversity means we can cater to various tastes and styles, ensuring every customer finds the perfect piece to complement their space.