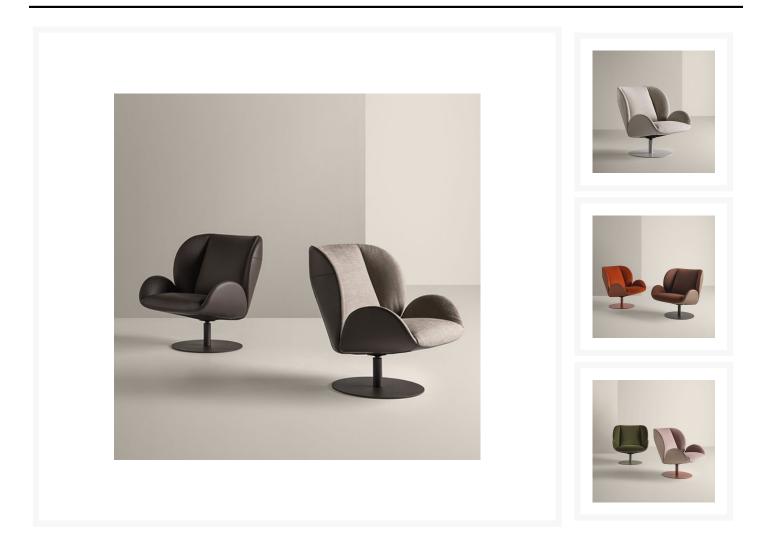

## **Ocean Lounge Armchair by Frag Srl**

The Ocean Lounge Armchair is a statement piece that brings together classic and contemporary design, blending seamlessly into both modern and traditional interiors. With its gently curved silhouette inspired by chairs from the 60s and 70s, Ocean combines a strong, protective moulded shell with plush, ergonomic cushions for an exceptional lounging experience.

Handcrafted in Italy by Frag Srl, the chair's padded plywood structure is upholstered in your choice of fine

leather or premium fabric. Its sturdy steel swivel base, featuring a smooth return mechanism, is finished in elegant dark bronze or can be custom painted in any RAL colour to suit your aesthetic.

Complete the look with the matching pouf, designed to elevate both style and comfort in any space.