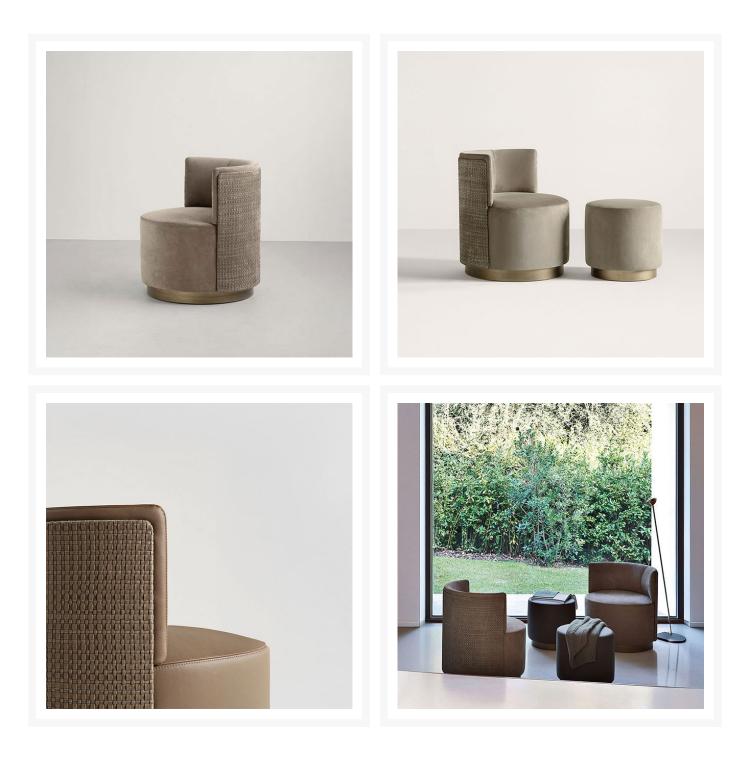

## **Clubby Armchair by Frag Srl**

The Clubby Armchair is a stylish and versatile seating solution, perfect for both commercial and residential settings. Its compact proportions and wide range of upholstery options make it an ideal choice for shared spaces, particularly in the contract sector. The armchair offers a high level of customisation, with a padded shell that can be upholstered in either leather or fabric. You can choose a single-texture finish for a uniform look or opt for a combination of leather on the outside and fabric on the inside for a unique touch. For a more distinctive design, the armchair is also available with a braided leather shell, perfect for bespoke projects.

With its cylindrical shape, the Clubby Armchair boasts a modern, clean aesthetic, featuring soft padding and full upholstery in leather or fabric. The external shell is lightly padded and upholstered in leather, saddle leather, or cloth, adding to its luxurious appeal. The swivel base is made from sturdy metal with a brushed brass finish, providing both functionality and sophistication.

A matching pouf is available to complete the look, offering both comfort and style to any space.