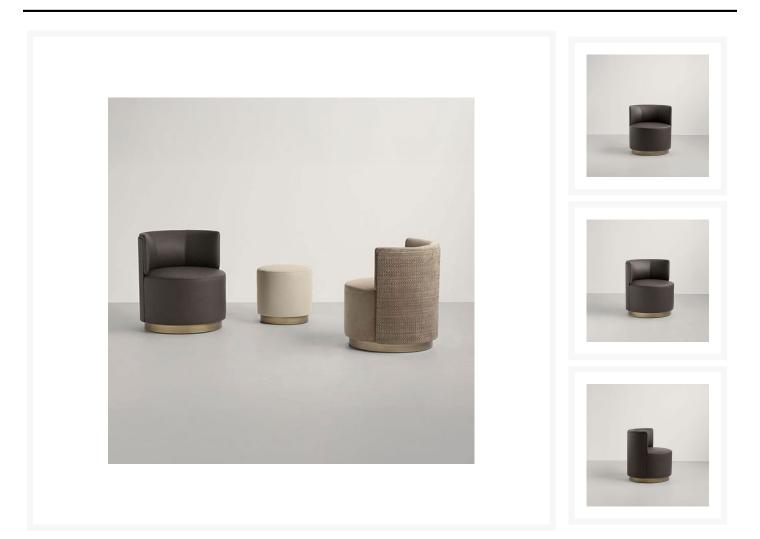

## **Clubby Armchair by Frag Srl**

The Clubby Armchair is a stylish and versatile seating solution, perfect for both commercial and residential settings. Its compact proportions and wide range of upholstery options make it an ideal choice for shared spaces, particularly in the contract sector. The armchair offers a high level of customisation, with a padded shell that can be upholstered in either leather or fabric. You can choose a single-texture finish for a uniform look or opt for a combination of leather on the outside and fabric on the inside for a unique touch. For a more distinctive design, the armchair is also available with a braided leather shell, perfect for bespoke projects.

With its cylindrical shape, the Clubby Armchair boasts a modern, clean aesthetic, featuring soft padding and full upholstery in leather or fabric. The external shell is lightly padded and upholstered in leather, saddle leather, or cloth, adding to its luxurious appeal. The swivel base is made from sturdy metal with a brushed brass finish, providing both functionality and sophistication.

A matching pouf is available to complete the look, offering both comfort and style to any space.