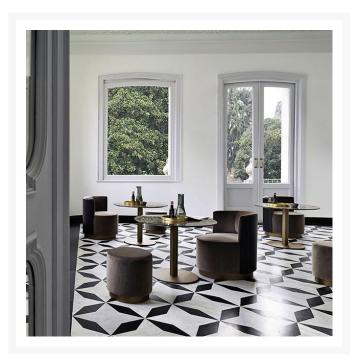

## **Clubby Armchair by Frag Srl**

The Clubby Armchair is a stylish and versatile seating solution, perfect for both commercial and residential settings. Its compact proportions and wide range of upholstery options make it an ideal choice for shared spaces, particularly in the contract sector. The armchair offers a high level of customisation, with a padded shell that can be upholstered in either leather or fabric. You can choose a single-texture finish for a uniform look or opt for a combination of leather on the outside and fabric on the inside for a unique touch. For a more distinctive design, the armchair is also available with a braided leather shell, perfect for bespoke projects.

# A Variety of Finishes and Upholstery for Every Taste

Frag Srl offers an extensive collection of furniture, including chairs, bar stools, armchairs, sofas, desks, and tables. Each piece is available in a wide variety of finishes and upholstery options, such as leather, saddle leather, fabrics, steel, and wood. This diversity means we can cater to various tastes and styles, ensuring every customer finds the perfect piece to complement their space.