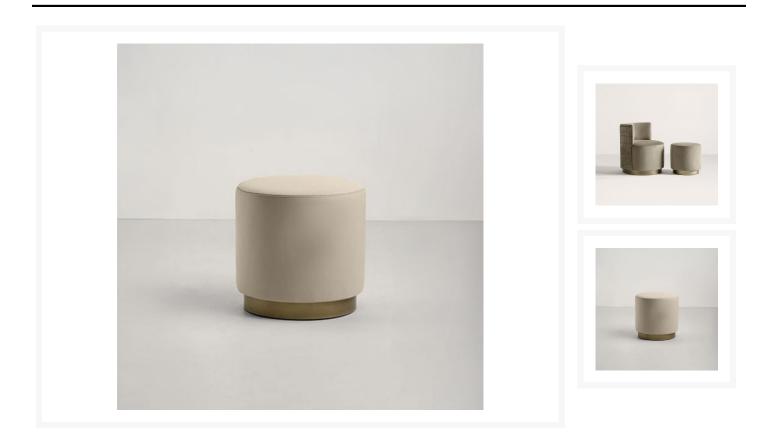

# **Clubby Pouf**

### **Clubby Pouf by Frag Srl**

The Clubby Pouf is a stylish and functional addition to any modern space, perfectly designed to complement the Clubby Armchair or to stand alone as a versatile seating option. Ideal for shared or commercial environments, its compact proportions make it especially suited to the contract sector. Upholstered in premium leather or fabric, the Clubby Pouf is available in a range of finishes to suit any interior, from classic single-texture looks to mixed materials for added flair.

With its minimalist, cylindrical design and luxurious padding, the Clubby Pouf combines comfort with elegance, making it an inviting choice for lounges, lobbies, or residential living spaces.