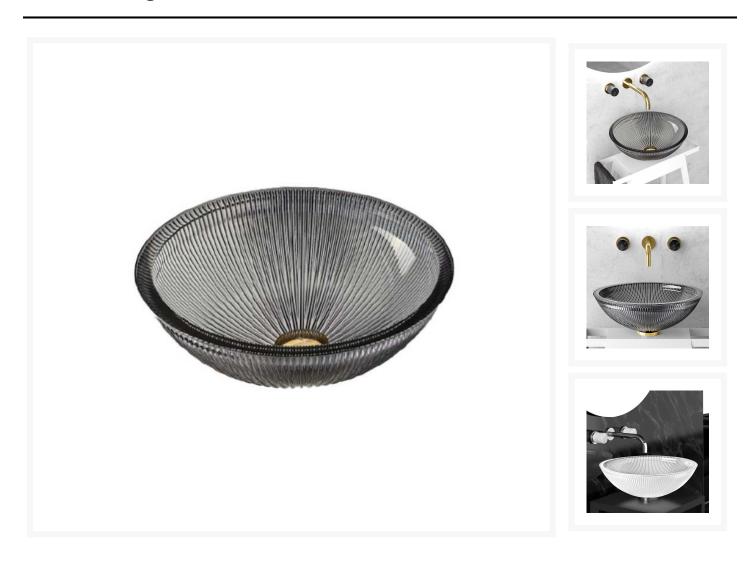

# 'Plisse' Glass Sink

From **£492.61**Excl. Tax: £410.51

# 'Plisse' glass sink available in four colours

The 'Plisse' glass sink is a stunning addition to any bathroom, crafted in Italy with exquisite attention to detail.

Featuring a fluted glass design, this sink creates a visual effect that will elevate the look of your bathroom. With a 400mm diameter, it offers both style and practicality.

Available in four striking finishes – transparent, fumè, petrol green, and cobalt blue – you can choose the perfect option to complement your space. A truly elegant and distinctive piece for your bathroom.

Fumè and transparent finishes pictured. Lead time of approx. 6-8 weeks from order.