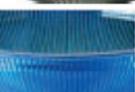

# 'Plisse' glass sink available in four colours

The 'Plisse' glass sink is a stunning addition to any bathroom, crafted in Italy with exquisite attention to detail.

Featuring a fluted glass design, this sink creates a visual effect that will elevate the look of your bathroom. With a 400mm diameter, it offers both style and practicality.

Available in four striking finishes – transparent, fumè, petrol green, and cobalt blue – you can choose the perfect option to complement your space. A truly elegant and distinctive piece for your bathroom.

Fumè and transparent finishes pictured. Lead time of approx. 6-8 weeks from order.