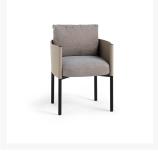

## Syren P by Frag Srl

Presenting the Syren P Dining Chair by Frag Srl, an elegant addition to the Syren collection that seamlessly combines softness with lightness. This refined dining chair features a sleek tubular metal frame that supports a wide leather band, gracefully encasing the luxurious upholstered elements. A single, generously cushioned seat offers both volume and a striking visual presence, while the movable back cushion is designed to conform to the body, providing an exceptional level of comfort.

The lightweight yet sturdy black painted metal frame contrasts with the plush leather, creating an airy, contemporary look influenced by classic design. Every detail and finish speaks to Syren's distinct character, with the frame supporting the leather band and enveloping cushions available in a choice of premium leathers and fabrics from the catalogue, making it a sophisticated seating option for refined residential spaces.