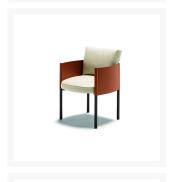

## Syren P by Frag Srl

Presenting the Syren P Dining Chair by Frag Srl, an elegant addition to the Syren collection that seamlessly combines softness with lightness. This refined dining chair features a sleek tubular metal frame that supports a wide leather band, gracefully encasing the luxurious upholstered elements. A single, generously cushioned seat offers both volume and a striking visual presence, while the movable back cushion is designed to conform to the body, providing an exceptional level of comfort.

The lightweight yet sturdy black painted metal frame contrasts with the plush leather, creating an airy, contemporary look influenced by classic design. Every detail and finish speaks to Syren's distinct character, with the frame supporting the leather band and enveloping cushions available in a choice of premium leathers and fabrics from the catalogue, making it a sophisticated seating option for refined residential spaces.