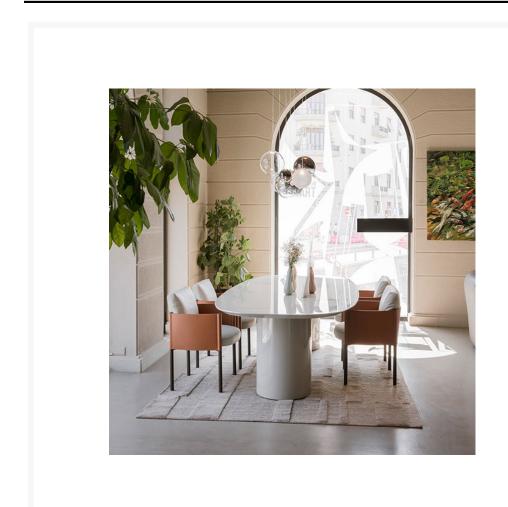

## Syren P by Frag Srl

Presenting the Syren P Dining Chair by Frag Srl, an elegant addition to the Syren collection that seamlessly combines softness with lightness. This refined dining chair features a sleek tubular metal frame that supports a wide leather band, gracefully encasing the luxurious upholstered elements. A single, generously cushioned seat offers both volume and a striking visual presence, while the movable back cushion is designed to conform to the body, providing an exceptional level of comfort.

The lightweight yet sturdy black painted metal frame contrasts with the plush leather, creating an airy, contemporary look influenced by classic design. Every detail and finish speaks to Syren's distinct character, with the frame supporting the leather band and enveloping cushions available in a choice of premium leathers and fabrics from the catalogue, making it a sophisticated seating option for refined residential spaces.