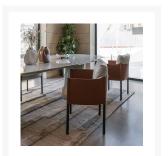

## Syren P by Frag Srl

Presenting the Syren P Dining Chair by Frag Srl, an elegant addition to the Syren collection that seamlessly combines softness with lightness. This refined dining chair features a sleek tubular metal frame that supports a wide leather band, gracefully encasing the luxurious upholstered elements. A single, generously cushioned seat offers both volume and a striking visual presence, while the movable back cushion is designed to conform to the body, providing an exceptional level of comfort.

The lightweight yet sturdy black painted metal frame contrasts with the plush leather, creating an airy, contemporary look influenced by classic design. Every detail and finish speaks to Syren's distinct character, with the frame supporting the leather band and enveloping cushions available in a choice of premium leathers and fabrics from the catalogue, making it a sophisticated seating option for refined residential spaces.