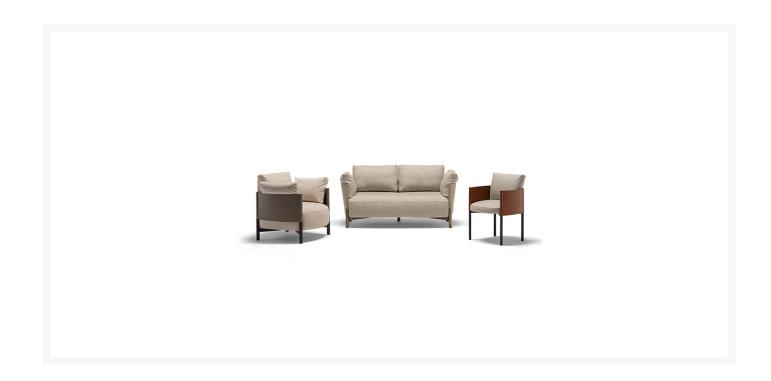

## Syren P by Frag Srl

Presenting the Syren P Dining Chair by Frag Srl, an elegant addition to the Syren collection that seamlessly combines softness with lightness. This refined dining chair features a sleek tubular metal frame that supports a wide leather band, gracefully encasing the luxurious upholstered elements. A single, generously cushioned seat offers both volume and a striking visual presence, while the movable back cushion is designed to conform to the body, providing an exceptional level of comfort.

The lightweight yet sturdy black painted metal frame contrasts with the plush leather, creating an airy, contemporary look influenced by classic design. Every detail and finish speaks to Syren's distinct character, with the frame supporting the leather band and enveloping cushions available in a choice of premium leathers and fabrics from the catalogue, making it a sophisticated seating option for refined residential spaces.

Made in Italy by Frag Srl. Matching sofa and armchair also available.