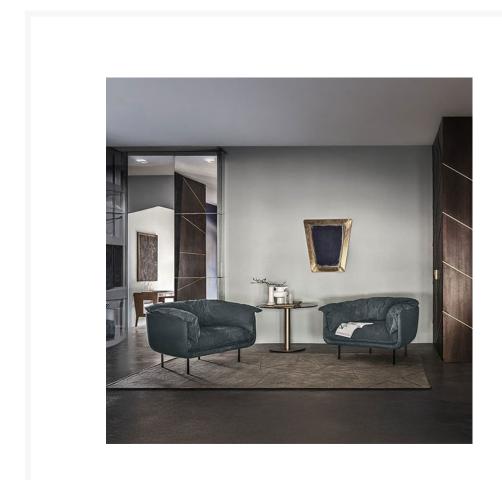

## Winnie Armchair by Frag Srl

Introducing the Winnie Armchair by Frag Srl, a striking piece from the Winnie collection that commands attention with its bold, inviting forms and generous padding. Designed to offer ultimate relaxation, this luxurious armchair envelops you in the plush softness of its upholstery, creating a perfect retreat for

moments of comfort.

The armchair features a lightly padded metal frame, expertly upholstered in a choice of premium leather or fabrics from our exclusive collection. The seat and back cushions are filled with eco-friendly down, offering a sumptuous feel, while the legs are elegantly finished in burnished brass, adding a touch of sophistication.

Made in Italy by Frag Srl. A matching sofa is also available to complete your living space.