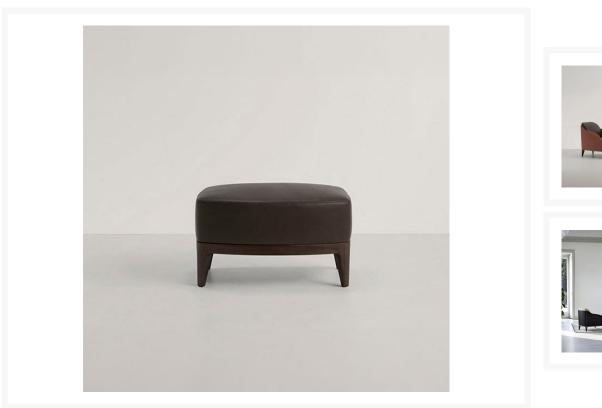

### **Cocoon Pouf by Frag Srl**

Introducing the Cocoon Pouf by Frag Srl, a beautifully crafted piece that seamlessly combines luxury and functionality. Featuring a solid walnut base, the pouf is topped with a padded cushion, upholstered in premium leather. Ideal as a footrest when paired with the Cocoon armchair from our collection, the pouf also stands as a stylish and versatile piece in its own right.

Part of the Cocoon collection, the pouf reflects a perfect blend of aesthetic formalism and comfort, showcasing Frag's skill in working with leather and other materials. The design marries leather, saddle leather, and wood in harmonious, balanced forms, creating a timeless and enveloping piece that

### **Additional Information**

| Length (mm)  | 550.00    |
|--------------|-----------|
| Height (mm)  | 410.00    |
| Width (mm)   | 680.00    |
| Manufacturer | Frag      |
| Weight (kg)  | 11.000000 |