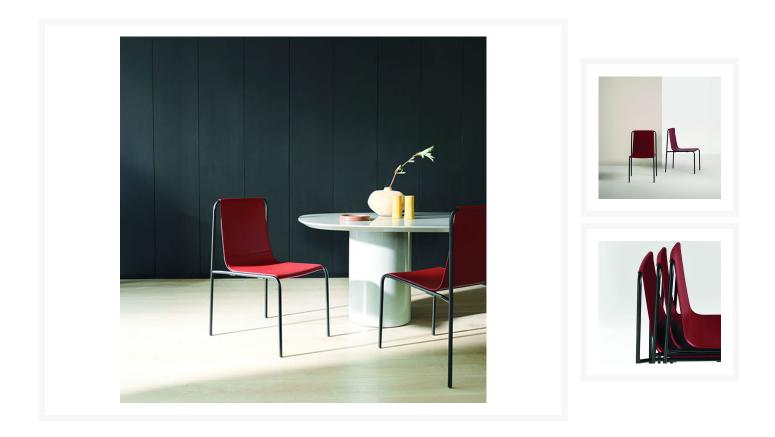

#### **Short Description**

Aria Dining Chair by Frag Srl

Introducing the Aria Dining Chair by Frag Srl, where discreet lines meet practical functionality and elegant materials. The chair features a sleek, matte black painted steel frame that supports a thin plywood shell, fully upholstered in luxurious leather. The design exudes visual appeal, with a seamless continuity between the seat and backrest, creating a fluid yet sculpted aesthetic. The delicate lines of the frame perfectly complement the chair's elegant form, resulting in a harmonious and refined presence.

Not only does the Aria chair offer exceptional style, but its stackable design makes it a versatile choice for

both public and domestic spaces. Ideal for the contract world, it adapts effortlessly to various environments, bringing both sophistication and practicality to any setting.