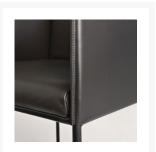

The chair's shell is lightly padded for comfort, upholstered in premium saddle leather, leather, or fabric, allowing you to personalise your piece to suit your style. The moulded polyurethane seat cushion, also upholstered in a choice of leather or fabrics from Frag's curated collection, provides added softness while maintaining a sophisticated aesthetic.

With a base crafted from lacquered tubular steel and finished with brushed aluminium ferrules, the Square Dining Chair combines durability with an understated elegance, making it a versatile and timeless addition to your home or dining space. Whether you're outfitting a modern kitchen or a chic dining room, the Square chair offers both comfort and design sophistication in one beautifully crafted piece.