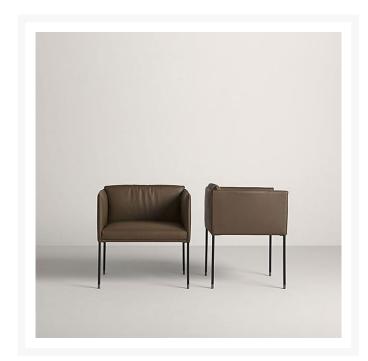

## **Square Dining Chair by Frag Srl**

The Square Dining Chair by Frag Srl embodies contemporary minimalism with its sleek, clean lines and refined craftsmanship. Part of the Square range, this chair features a lightweight, modern design, perfect for a variety of dining spaces. Its slender, tubular metal legs form the elegant frame, creating an airy and unobtrusive silhouette that complements both classic and contemporary interiors.

The chair's shell is lightly padded for comfort, upholstered in premium saddle leather, leather, or fabric, allowing you to personalise your piece to suit your style. The moulded polyurethane seat cushion, also upholstered in a choice of leather or fabrics from Frag's curated collection, provides added softness while maintaining a sophisticated aesthetic.

With a base crafted from lacquered tubular steel and finished with brushed aluminium ferrules, the Square Dining Chair combines durability with an understated elegance, making it a versatile and timeless addition to your home or dining space. Whether you're outfitting a modern kitchen or a chic dining room, the Square chair offers both comfort and design sophistication in one beautifully crafted piece.