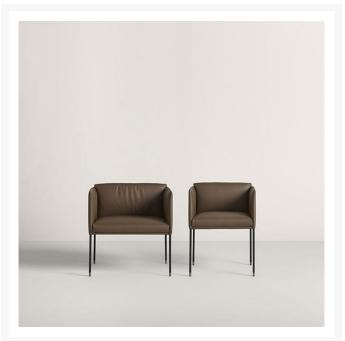

## **Square Dining Chair by Frag Srl**

The Square Dining Chair by Frag Srl embodies contemporary minimalism with its sleek, clean lines and refined craftsmanship. Part of the Square range, this chair features a lightweight, modern design, perfect for a variety of dining spaces. Its slender, tubular metal legs form the elegant frame, creating an airy and unobtrusive silhouette that complements both classic and contemporary interiors.

The chair's shell is lightly padded for comfort, upholstered in premium saddle leather, leather, or fabric, allowing you to personalise your piece to suit your style. The moulded polyurethane seat cushion, also upholstered in a choice of leather or fabrics from Frag's curated collection, provides added softness while maintaining a sophisticated aesthetic.

With a base crafted from lacquered tubular steel and finished with brushed aluminium ferrules, the Square Dining Chair combines durability with an understated elegance, making it a versatile and timeless addition to your home or dining space. Whether you're outfitting a modern kitchen or a chic dining room, the Square chair offers both comfort and design sophistication in one beautifully crafted piece.