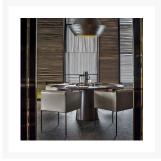

## **Square Dining Chair by Frag Srl**

The Square Dining Chair by Frag Srl embodies contemporary minimalism with its sleek, clean lines and refined craftsmanship. Part of the Square range, this chair features a lightweight, modern design, perfect for a variety of dining spaces. Its slender, tubular metal legs form the elegant frame, creating an airy and unobtrusive silhouette that complements both classic and contemporary interiors.

## A Variety of Finishes and Upholstery for Every Taste

Frag Srl offers an extensive collection of furniture, including chairs, bar stools, armchairs, sofas, desks, and tables. Each piece is available in a wide variety of finishes and upholstery options, such as leather, saddle leather, fabrics, steel, and wood. This diversity means we can cater to various tastes and styles, ensuring every customer finds the perfect piece to complement their space.