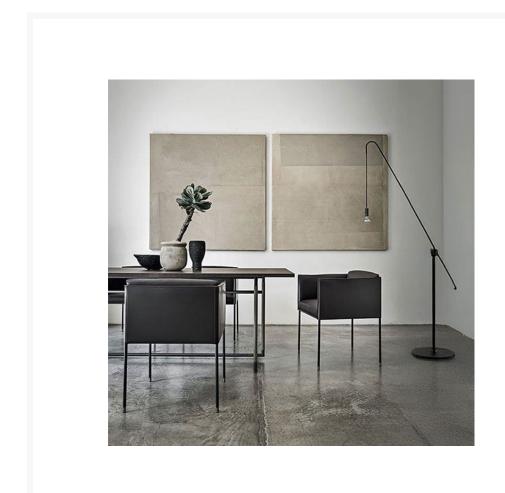

## **Square Dining Chair by Frag Srl**

The Square Dining Chair by Frag Srl embodies contemporary minimalism with its sleek, clean lines and refined craftsmanship. Part of the Square range, this chair features a lightweight, modern design, perfect for a variety of dining spaces. Its slender, tubular metal legs form the elegant frame, creating an airy and unobtrusive silhouette that complements both classic and contemporary interiors.

The chair's shell is lightly padded for comfort, upholstered in premium saddle leather, leather, or fabric, allowing you to personalise your piece to suit your style. The moulded polyurethane seat cushion, also upholstered in a choice of leather or fabrics from Frag's curated collection, provides added softness while maintaining a sophisticated aesthetic.

With a base crafted from lacquered tubular steel and finished with brushed aluminium ferrules, the Square Dining Chair combines durability with an understated elegance, making it a versatile and timeless addition to your home or dining space. Whether you're outfitting a modern kitchen or a chic dining room, the Square chair offers both comfort and design sophistication in one beautifully crafted piece.