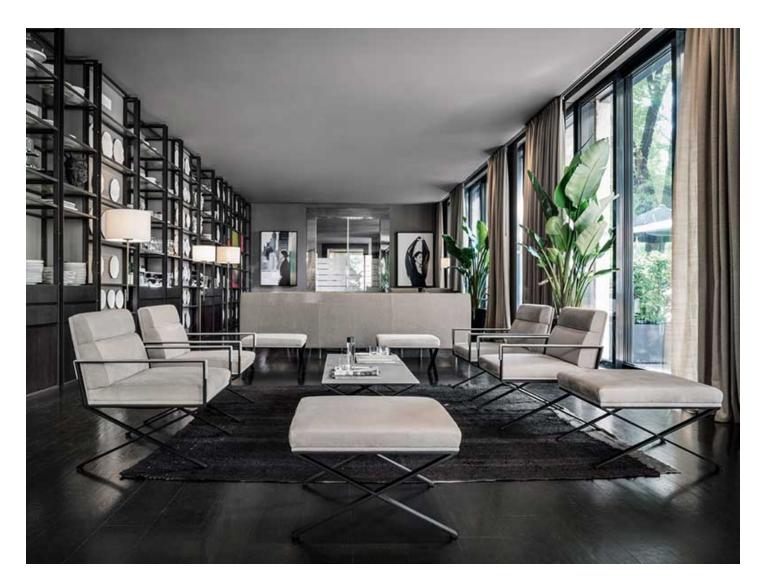

With its seamless blend of design, comfort, and craftsmanship, the Fizzy Bar Stool is the perfect combination of function and style, ideal for contemporary kitchens, home bars, or stylish dining areas.

## A Variety of Finishes and Upholstery for Every Taste

Frag Srl offers an extensive collection of furniture, including chairs, bar stools, armchairs, sofas, desks, and tables. Each piece is available in a wide variety of finishes and upholstery options, such as leather, saddle leather, fabrics, steel, and wood. This diversity means we can cater to various tastes and styles, ensuring every customer finds the perfect piece to complement their space.