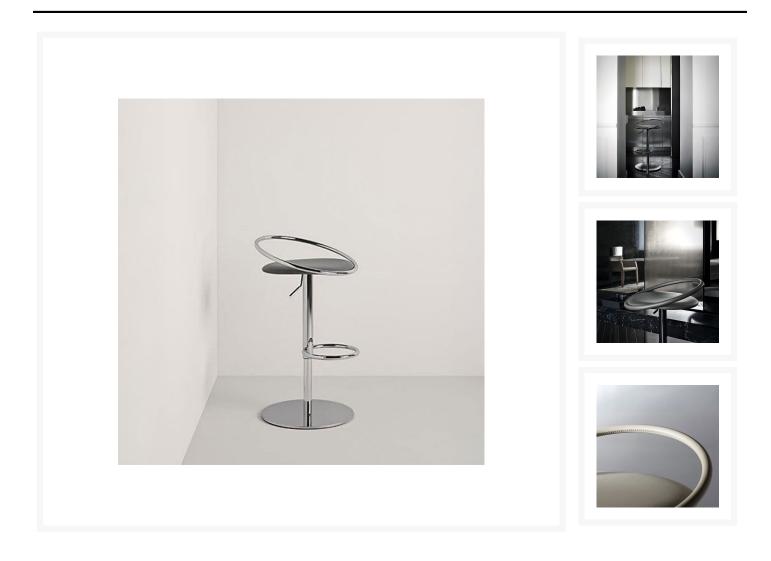

## Fizzy Bar Stool by Frag Srl

The 'Fizzy' Bar Stool by Frag Srl blends clean, modern lines with exquisite craftsmanship to create a truly sophisticated piece. Its standout feature is the luxurious hand-stitched blanket detailing, which elevates the design, transforming the stool into a refined and elegant addition to any space.

The Fizzy stool is both functional and stylish, featuring a pneumatic height-adjustable mechanism, allowing you to easily adjust the seat to your preferred height. The padded seat is upholstered in either premium leather or fabric, offering a choice of finishes to suit your décor.

The sturdy adjustable metal frame is finished in a sleek polished chrome, adding a touch of modernity, while the backrest is available in two variations: a matching metal backrest with the same finish as the frame, or an elegant hand-stitched leather backrest in the leather-upholstered version, providing an added layer of comfort and refinement.