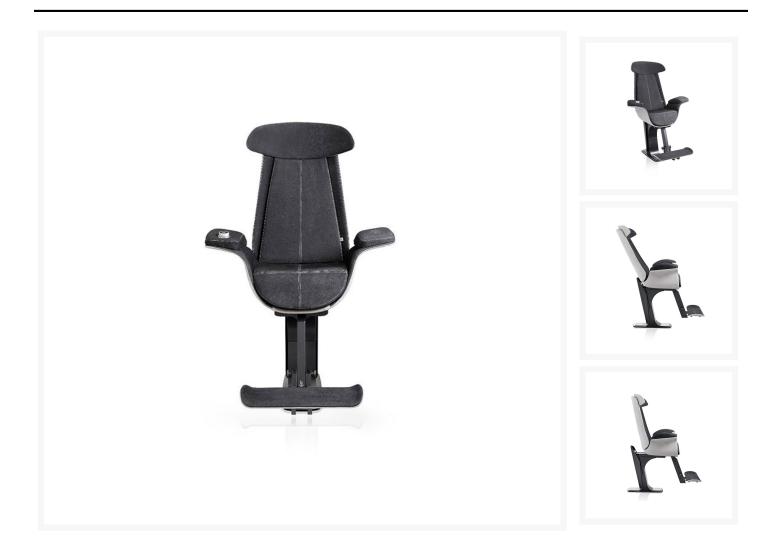

# P470 Manta helm seat - adjustable comfort and ergonmic design

The P470 Manta Automatic Helm Seat is expertly designed to provide unparalleled comfort and support for boaters who demand both style and functionality. Inspired by the graceful form of the Manta Ray, this helm seat seamlessly combines cutting-edge ergonomic features with premium craftsmanship, offering a luxurious seating experience.

Equipped with advanced electric adjustments, the Manta allows you to effortlessly customise the headrest, backrest recline, and footrest elevation to suit your ideal position. The intuitive touch controls are conveniently located on the wide, padded armrests, giving you precise control over height, backrest tilt, and seat glide. Additionally, the headrest can be manually adjusted for added flexibility.

### **Luxury Details & Optional Features**

Upholstered in high-quality leather with tone-on-tone stitching, the P470 Manta exudes both durability and refined elegance, perfectly complementing any boat's interior. The backrest features a black-painted cover for a striking contrast, while the wide, padded armrests provide superior support and comfort for extended hours at the helm.