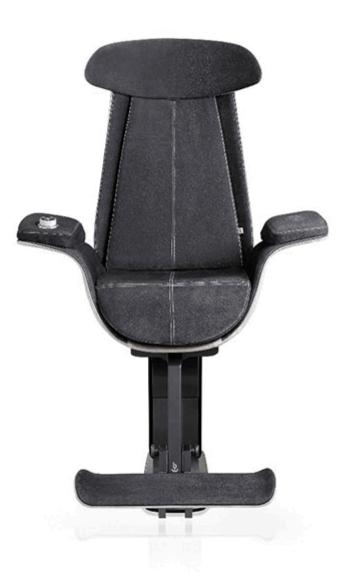

# P470 Manta helm seat - adjustable comfort and ergonmic design

The P470 Manta Automatic Helm Seat is expertly designed to provide unparalleled comfort and support for boaters who demand both style and functionality. Inspired by the graceful form of the Manta Ray, this helm seat seamlessly combines cutting-edge ergonomic features with premium craftsmanship, offering a luxurious seating experience.

Equipped with advanced electric adjustments, the Manta allows you to effortlessly customise the headrest, backrest recline, and footrest elevation to suit your ideal position. The intuitive touch controls are conveniently located on the wide, padded armrests, giving you precise control over height, backrest tilt, and seat glide. Additionally, the headrest can be manually adjusted for added flexibility.