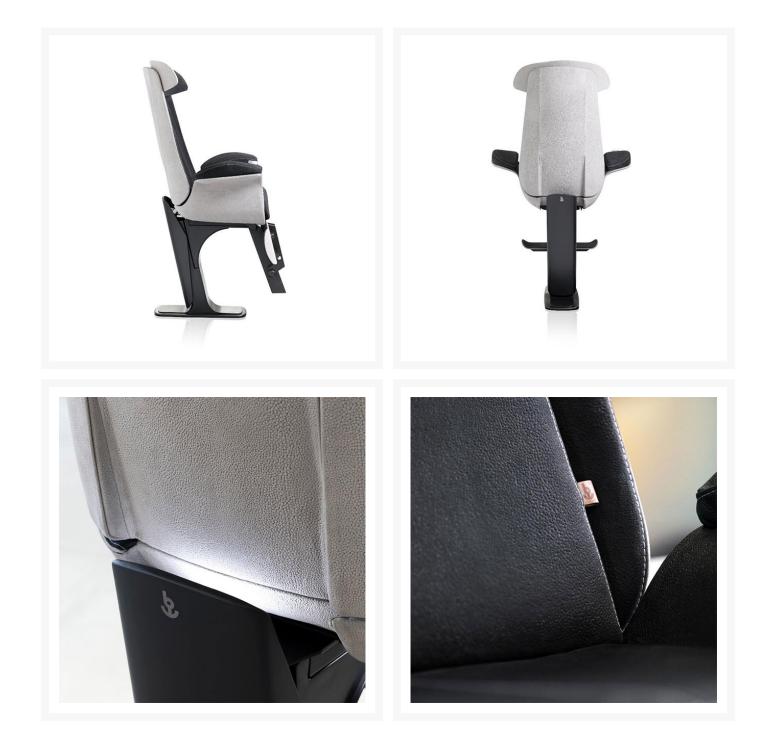

### **Luxury Details & Optional Features**

Upholstered in high-quality leather with tone-on-tone stitching, the P470 Manta exudes both durability and refined elegance, perfectly complementing any boat's interior. The backrest features a black-painted cover for a striking contrast, while the wide, padded armrests provide superior support and comfort for extended hours at the helm.

#### **Optional Features:**

- Wireless mobile phone charging and USB ports integrated into the armrests for convenience.
- Embroidered logo (customisable position and size).
- Contrast stitching for a bespoke touch.