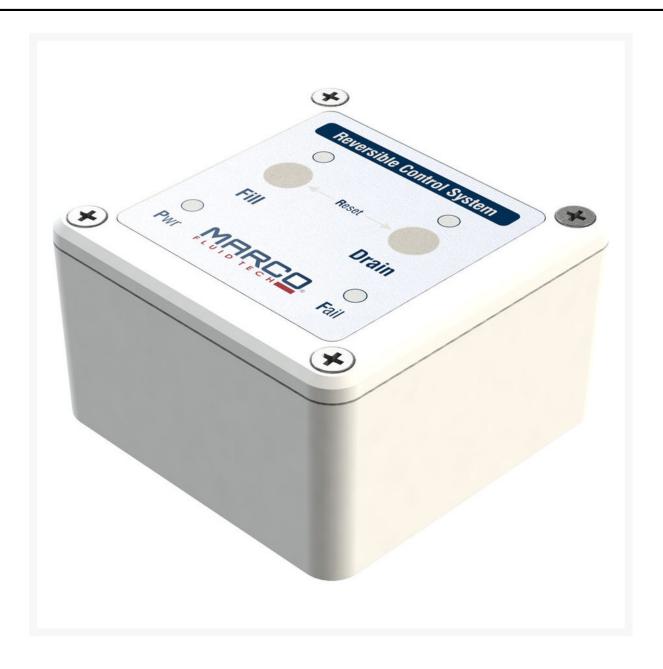

## RCS FOR UP6 12/24V ELECTRONIC REGULATOR WITH FLOW INVERTER

**Product Images** 

## **Short Description**

Reversible electronic system for oil fill and drain operations. The electronic control adjusts the speed of the motor according to oil viscosity/temperature and increases its speed during priming for faster operations. The system automatically shuts off in case of empty tank, short circuit and after 30 minutes of operation. This particular model of the RCS control panel is for use with UP6 pumps.