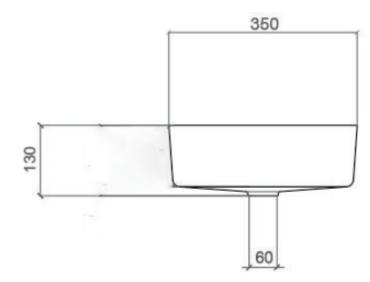

With an overall diameter of 350mm, the sink provides a compact yet spacious basin. Handmade in Italy, the 'Katino' sink embodies the highest quality craftsmanship, making it a truly exceptional feature for your bathroom.

### **Additional Information**

| Drain Diameter (mm) | 60.00            |
|---------------------|------------------|
| Wall Mounted        | No               |
| Diameter (mm)       | 350.00           |
| Weight (kg)         | 4.000000         |
| Manufacturer        | Foresti & Suardi |