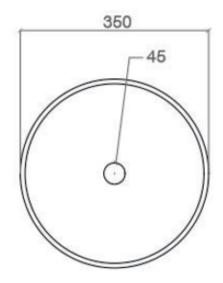

With an overall diameter of 350mm, the sink provides a compact yet spacious basin. Handmade in Italy, the 'Katino' sink embodies the highest quality craftsmanship, making it a truly exceptional feature for your bathroom.

### **Additional Information**

| Drain Diameter (mm) | 60.00            |
|---------------------|------------------|
| Wall Mounted        | No               |
| Diameter (mm)       | 350.00           |
| Weight (kg)         | 4.000000         |
| Manufacturer        | Foresti & Suardi |