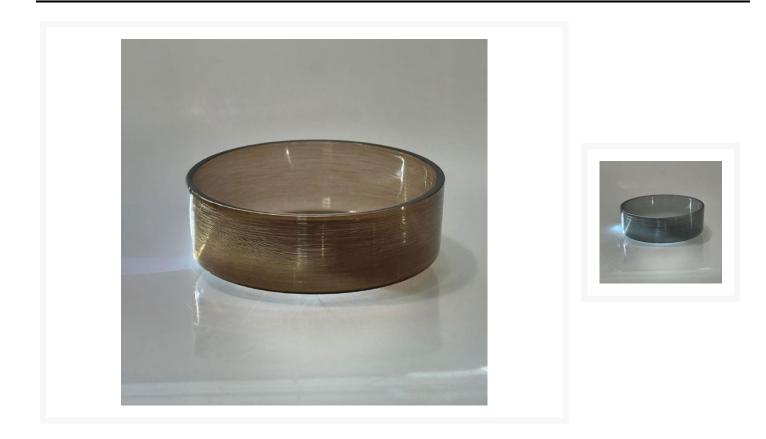

#### **Short Description**

The 'Katino' glass sink is a sophisticated and stylish addition to any bathroom, designed and handcrafted in Italy with meticulous attention to detail. This stunning piece is available in two elegant finishes: Fumè and Bronze.

With an overall diameter of 350mm, the sink provides a compact yet spacious basin. Handmade in Italy, the 'Katino' sink embodies the highest quality craftsmanship, making it a truly exceptional feature for your bathroom.